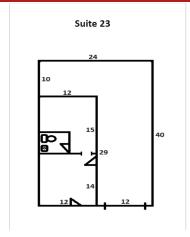

## Highlights

Unit SF: 1000

Lease Rate: \$1,000/month

Lot Size: 0.25 Acres

Offices: 2

Parking Spaces: 4

Zoning: Ind

#### **Property Description**

Small WAREHOUSE with OFFICE for lease. This is a quiet property located in an industrial corridor minutes from I-10. This 1000 sf warehouse is clean and rent ready. One 12x12 grade level overhead door. Two offices have A/C and heat. Warehouse is insulated well kept. Tenant pays Electric. Landlord pays water, sewer, trash, property taxes, property insurance.