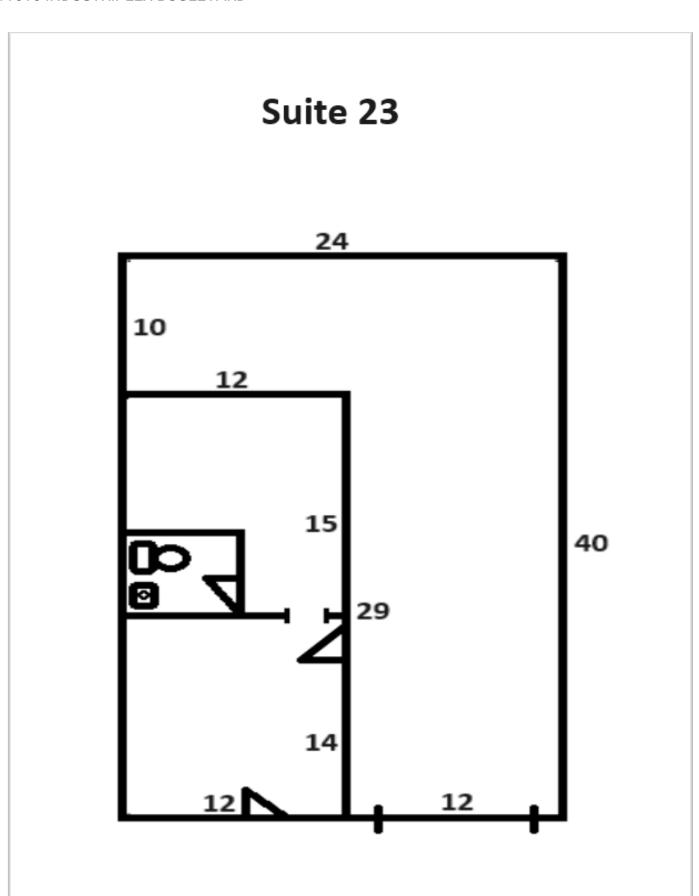

## SUITE 23 FOR LEASE

SMALL WAREHOUSE WITH OFFICE FOR LEASE

### 11616 INDUSTRIPLEX BOULEVARD · BATON ROUGE, LA 70809

## Highlights

Unit SF: 1000

Lease Rate: \$1,000/month

Lot Size: 0.25 Acres

Offices: 2

Parking Spaces: 4

Zoning: Ind