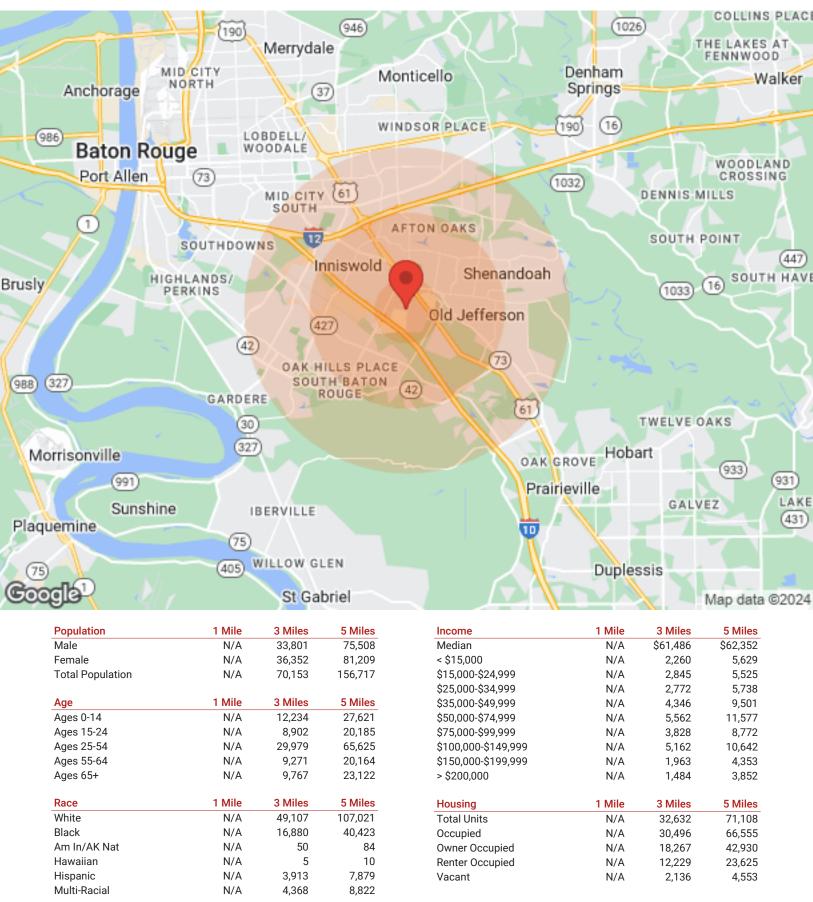

## SUITE 23 FOR LEASE



SMALL WAREHOUSE WITH OFFICE FOR LEASE

### 11616 INDUSTRIPLEX BOULEVARD · BATON ROUGE, LA 70809

## Highlights

Unit SF: 1000

Lease Rate: \$1,000/month

Lot Size: 0.25 Acres

Offices: 2

Parking Spaces: 4

Zoning: Ind



#### **Property Description**

Small WAREHOUSE with OFFICE for lease. This is a quiet property located in an industrial corridor minutes from I-10. This 1000 sf warehouse is clean and rent ready. One 12x12 grade level overhead door. Two offices have A/C and heat. Warehouse is insulated well kept. Tenant pays Electric. Landlord pays water, sewer, trash, property taxes, property insurance.

DAVID VERCHER, CCIM Director (225) 405-3257 yourccim@kw.com Louisiana



# **INTERIOR**

## 11616 INDUSTRIPLEX BOULEVARD













## **DEMOGRAPHICS**