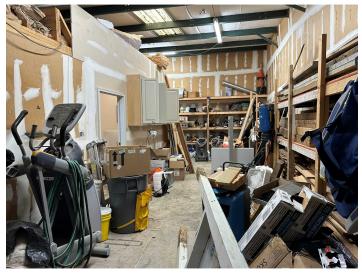

## SUITE 23 FOR LEASE



SMALL WAREHOUSE WITH OFFICE FOR LEASE

### 11616 INDUSTRIPLEX BOULEVARD · BATON ROUGE, LA 70809

## Highlights

Unit SF: 1000

Lease Rate: \$1,000/month

Lot Size: 0.25 Acres

Offices: 2

Parking Spaces: 4

Zoning: Ind



#### **Property Description**

Small WAREHOUSE with OFFICE for lease. This is a quiet property located in an industrial corridor minutes from I-10. This 1000 sf warehouse is clean and rent ready. One 12x12 grade level overhead door. Two offices have A/C and heat. Warehouse is insulated well kept. Tenant pays Electric. Landlord pays water, sewer, trash, property taxes, property insurance.

DAVID VERCHER, CCIM Director (225) 405-3257 yourccim@kw.com Louisiana



# **INTERIOR**

## 11616 INDUSTRIPLEX BOULEVARD













## **DEMOGRAPHICS**