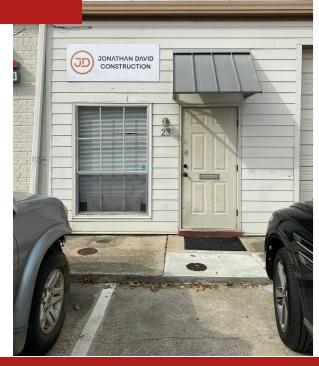

## SUITE 23 FOR LEASE

SMALL WAREHOUSE WITH OFFICE FOR LEASE

### 11616 INDUSTRIPLEX BOULEVARD · BATON ROUGE, LA 70809

#### **Property Description**

Small WAREHOUSE with OFFICE for lease. This is a quiet property located in an industrial corridor minutes from I-10. This 1000 sf warehouse is clean and rent ready. One 12x12 grade level overhead door. Two offices have A/C and heat. Warehouse is insulated well kept. Tenant pays Electric. Landlord pays water, sewer, trash, property taxes, property insurance.