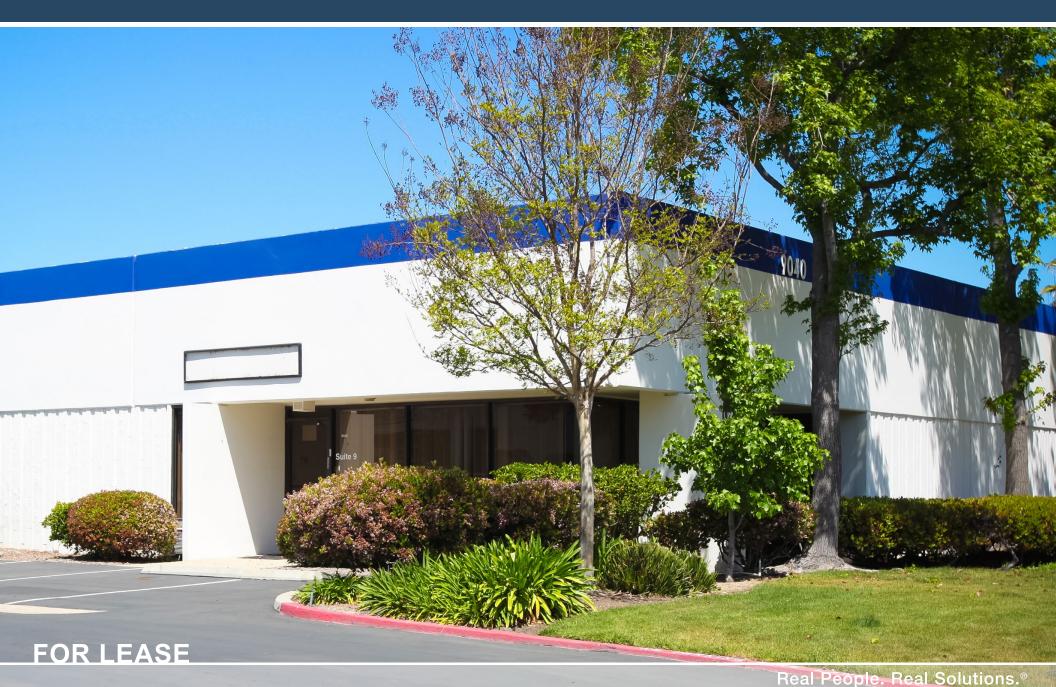

## **Carroll Way Industrial Park**

9030-9040 Carroll Way San Diego, California 92121

# FOR LEASE | Carroll Way Industrial Park

### PROPERTY FEATURES

- ±48,960 SF multi-tenant industrial park
- Spaces from ±1,680 SF & up
- 14' 16' clearance
- 1.52/1,000 parking ratio
- · Ground level truck doors
- · Good truck access
- Excellent freeway access
- · Ample power