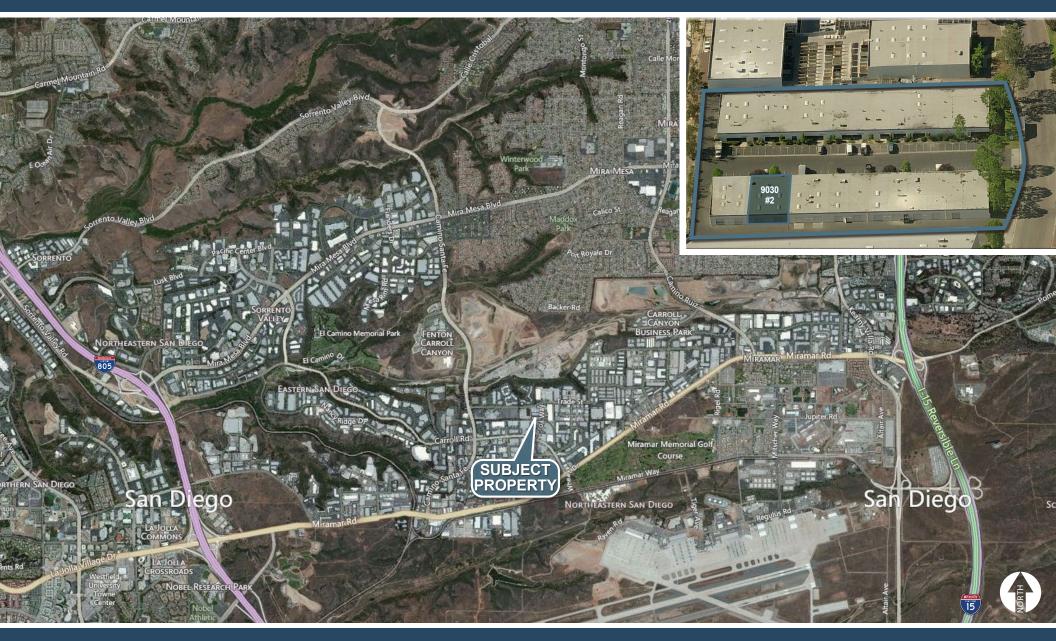

## **Carroll Way Industrial Park**

9030-9040 Carroll Way San Diego, California 92121

### **AVAILABILITIES**

| Address                   | Square Feet | Lease Rate   | Available | To Show | Comments                                                                                         |
|---------------------------|-------------|--------------|-----------|---------|--------------------------------------------------------------------------------------------------|
| 9030 Carroll Way, Suite 2 | 3,360 SF    | \$0.92 Gross | Now       | KAB-1   | <ul> <li>Reception, private office, remainder warehouse;</li> <li>2 grade level doors</li> </ul> |