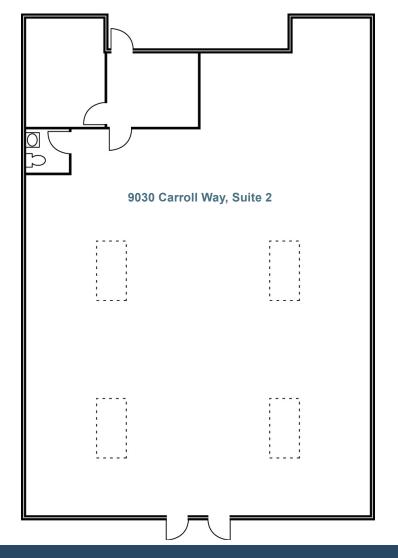

### **AVAILABILITIES**

| Address                   | Square Feet | Lease Rate   | Available | To Show | Comments                                                                                         |
|---------------------------|-------------|--------------|-----------|---------|--------------------------------------------------------------------------------------------------|
| 9030 Carroll Way, Suite 2 | 3,360 SF    | \$0.92 Gross | Now       | KAB-1   | <ul> <li>Reception, private office, remainder warehouse;</li> <li>2 grade level doors</li> </ul> |