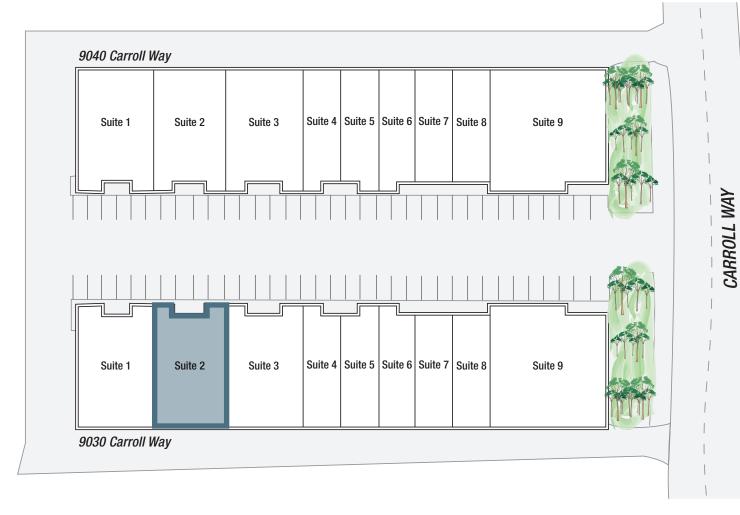

### PROPERTY FEATURES

- ±48,960 SF multi-tenant industrial park
- Spaces from ±1,680 SF & up
- 14' 16' clearance
- 1.52/1,000 parking ratio
- · Ground level truck doors
- · Good truck access
- Excellent freeway access
- · Ample power

### **AVAILABILITIES**

| Address                   | Square Feet | Lease Rate   | Available | To Show | Comments                                                                                         |
|---------------------------|-------------|--------------|-----------|---------|--------------------------------------------------------------------------------------------------|
| 9030 Carroll Way, Suite 2 | 3,360 SF    | \$0.92 Gross | Now       | KAB-1   | <ul> <li>Reception, private office, remainder warehouse;</li> <li>2 grade level doors</li> </ul> |