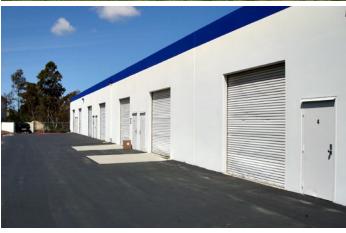

### PROPERTY FEATURES

- ±48,960 SF multi-tenant industrial park
- Spaces from ±1,680 SF & up
- 14' 16' clearance
- 1.52/1,000 parking ratio
- · Ground level truck doors
- · Good truck access
- Excellent freeway access
- · Ample power

### **AVAILABILITIES**

| Address                   | Square Feet | Lease Rate   | Available | To Show | Comments                                                                                         |
|---------------------------|-------------|--------------|-----------|---------|--------------------------------------------------------------------------------------------------|
| 9030 Carroll Way, Suite 2 | 3,360 SF    | \$0.92 Gross | Now       | KAB-1   | <ul> <li>Reception, private office, remainder warehouse;</li> <li>2 grade level doors</li> </ul> |