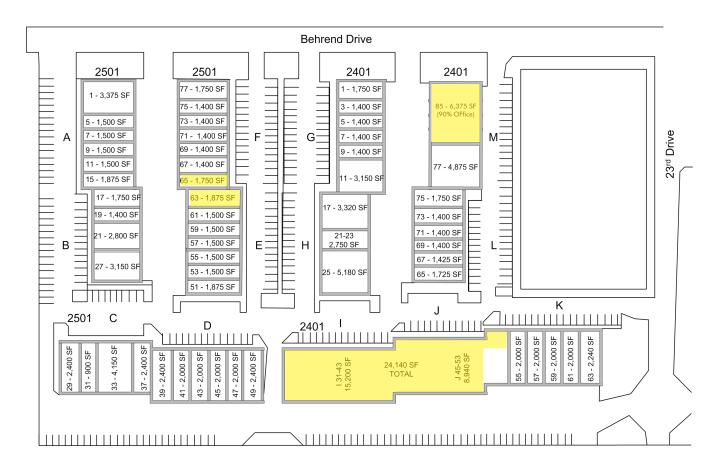

### AVAILABILTY | \$0.95 PSF IG

- E63 ±1,875 SF
- F65 ±1,750 SF
- I31-43 & J45-53 ±24,140 SF (divisible to 2,000 SF)
- M85 <u>+</u>6,375 SF (90% Office)

The information contained herein has been obtained from various sources. We have no reason to doubt its accuracy; however, J & J Commercial Properties, Inc. has not verified such information and makes no guarantee, warranty or representation about such information. The prospective buyer or lessee should independently verify all dimensions, specifications, floor plans, and all information prior to the lease or purchase of the property. All offerings are subject to prior sale, lease, or withdrawal from the market without prior notice. Effective 06 16 20