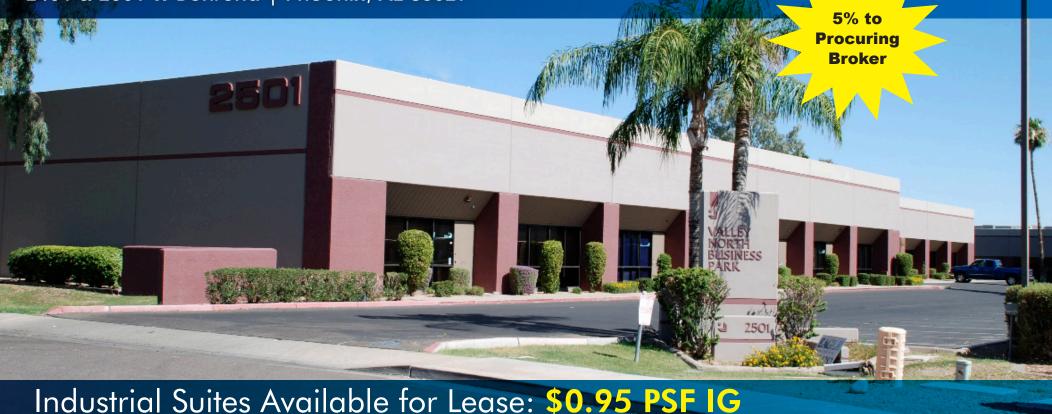

2401 & 2501 W Behrend | Phoenix, AZ 85027

•  $\pm$ 1,750 to 24,140 SF Suites Available

- Excellent Access to I-17 & 101 Freeways
- 16'-18' Clear Height
- 10'x10', 10'x12' & 10'x14' Grade Level Doors
- Fully Sprinklered
- EVAP cooled Warehouse & All A/C Varies by Suite
- Suites Can Be Built to Suit in 30-90 Days
- CP/GCP City of Phoenix
- 4/1,000 Parking Ratio

2401 & 2501 W Behrend | Phoenix, AZ 85027