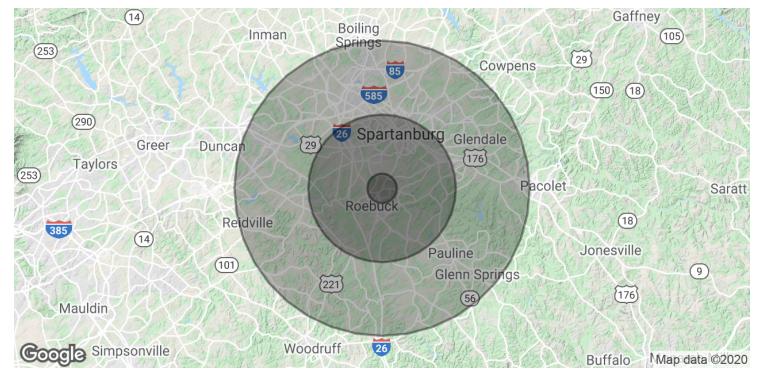

#### CBCCAINE.COM

Tim Satterfield Comm Sales Associate 864 342 2322 tsatterfield@cbccaine.com

S. CHURCH ST. EXT.

Roebuck, SC 29376

Map data ©2020 Google Imagery ©2020 , Landsat / Copernicus, Maxar Technologies, U.S. Geological Survey, USDA Farm Service Agency

# S. CHURCH ST. EXT.

Roebuck, SC 29376

| POPULATION           | 1 MILE    | 5 MILES   | 10 MILES  |
|----------------------|-----------|-----------|-----------|
| Total Population     | 2,075     | 68,957    | 175,993   |
| Average age          | 40.8      | 35.1      | 36.1      |
| Average age (Male)   | 38.5      | 34.6      | 35.4      |
| Average age (Female) | 44.5      | 36.1      | 37.0      |
| HOUSEHOLDS & INCOME  | 1 MILE    | 5 MILES   | 10 MILES  |
| Total households     | 870       | 26,297    | 66,542    |
| # of persons per HH  | 2.4       | 2.6       | 2.6       |
| Average HH income    | \$52,738  | \$54,872  | \$57,900  |
| Average house value  | \$129,991 | \$150,882 | \$168,830 |