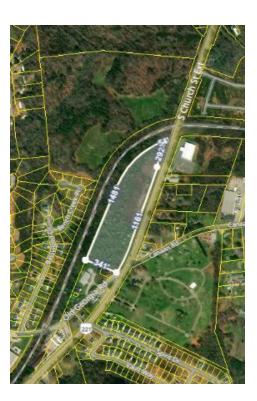

## **DEVELOPMENT OPPORTUNITY**

S. CHURCH ST. EXT. Roebuck, SC 29376

AVAILABLE +/-9.99 Acres

ASKING PRICE \$199,500

### **PROPERTY HIGHLIGHTS**

- Undeveloped level land has many commercial possibilities
- Billboard sign locations for added income
- Conveniently located along S Church St. Ext. between Southport Rd. and Dorman High School/I-26
- 2019 Traffic Count: 14,100 VPD
- Spartanburg County Tax Map No. 6-29-00-086.00