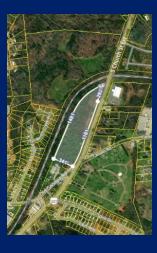

## **DEVELOPMENT OPPORTUNITY**

S. CHURCH ST. EXT. Roebuck, SC 29376

AVAILABLE +/-9.99 Acres

ASKING PRICE \$199,500

### **PROPERTY HIGHLIGHTS**

- Undeveloped level land has many commercial possibilities
- Billboard sign locations for added income
- Conveniently located along S Church St. Ext. between Southport Rd. and Dorman High School/I-26
- 2019 Traffic Count: 14,100 VPD
- Spartanburg County Tax Map No. 6-29-00-086.00