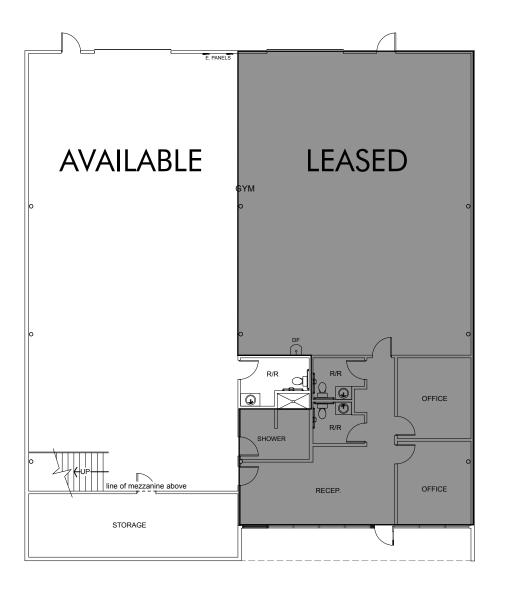

### ±2,800 SF INDUSTRIAL BUILDING

- » Warehouse, 1 restroom
- » 1 grade door
- » Located just off Palomar Airport Road
- » \$1.35/SF Gross plus \$.15/SF CAM