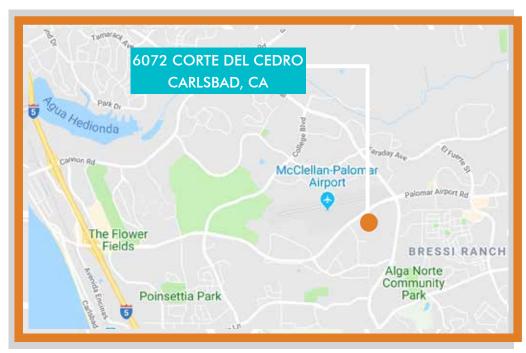

### FOR LEASE - Industrial 6064 Corte Del Cedro, Carlsbad CA

### ±2,800 SF INDUSTRIAL BUILDING

- » Warehouse, 1 restroom
- » 1 grade door
- » Located just off Palomar Airport Road
- » \$1.35/SF Gross plus \$.15/SF CAM