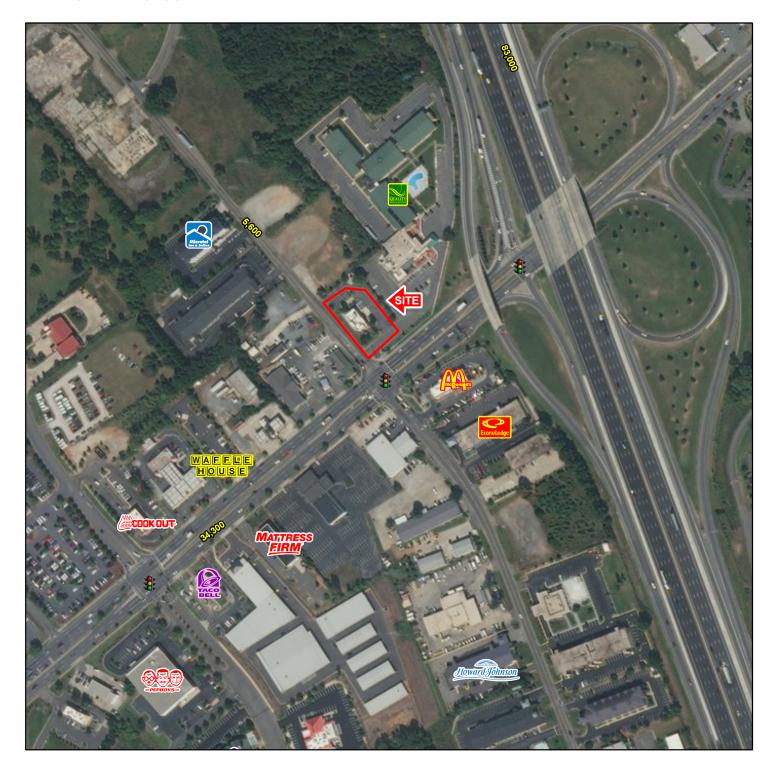

#### LOCATION OVERVIEW

Strong interstate location off I-77 and Cherry Road (Exit 82)

#### PROPERTY HIGHLIGHTS

- 2,036 SF free standing restaurant fully equipped with drivethru
- The property is located less than a mile north of the proposed Panther's practice facility and entertainment district
- 9 hotels located in close proximity
- Local restaurants include: Chick-fil-A, McDonald's, Bojangles', Waffle House, Cook Out, and Popeye's
- Traffic Counts: I-77: 83,00 AADT; Cherry Road: 34,300 AADT