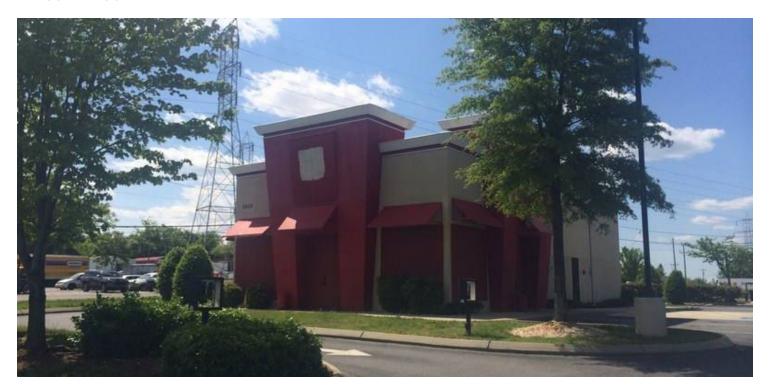

# FORMER JACK IN THE BOX

2615 Cherry Road, Rock Hill, SC 29730

#### PROPERTY HIGHLIGHTS

- 2,036 SF free standing restaurant fully equipped with drivethru
- The property is located less than a mile north of the proposed Panther's practice facility and entertainment district
- 9 hotels located in close proximity
- Local restaurants include: Chick-fil-A, McDonald's, Bojangles', Waffle House, Cook Out, and Popeye's
- Traffic Counts: I-77: 83,00 AADT; Cherry Road: 34,300 AADT