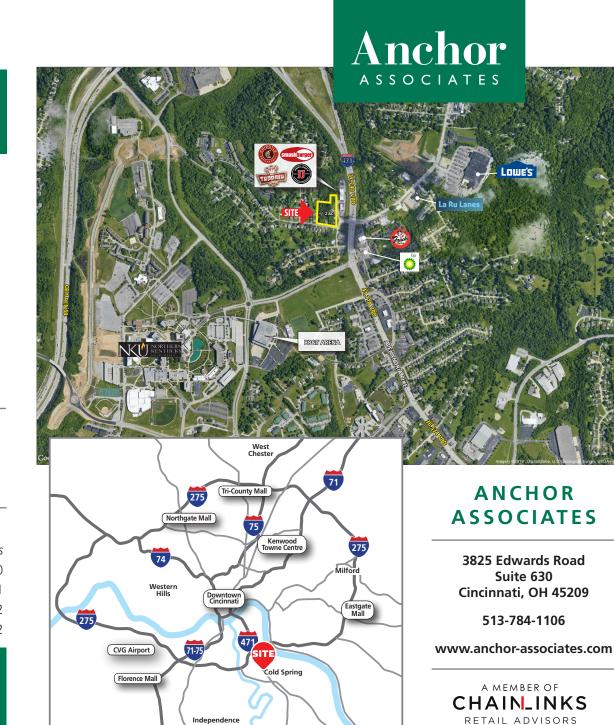

Alexandria Pike & Sunset Drive Highland Heights, KY 41076

# FOR LEASE +/- 2 Acres Available

#### HIGHLIGHTS

- Great retail space opportunity located at a traffic signaled intersection
- Retailers and restaurants in the area include Lowe's, Kroger, Furniture Fair, Chipotle, City BBQ, Jimmy John's, Toppers and Smash Burger
- Just north of the main entrance to Northern Kentucky University with a 2019 enrollment of 14,795 students
- Also within a mile of the BB&T Arena, a 100,000 seat multi-purpose arena on the campus of Northern Kentucky University