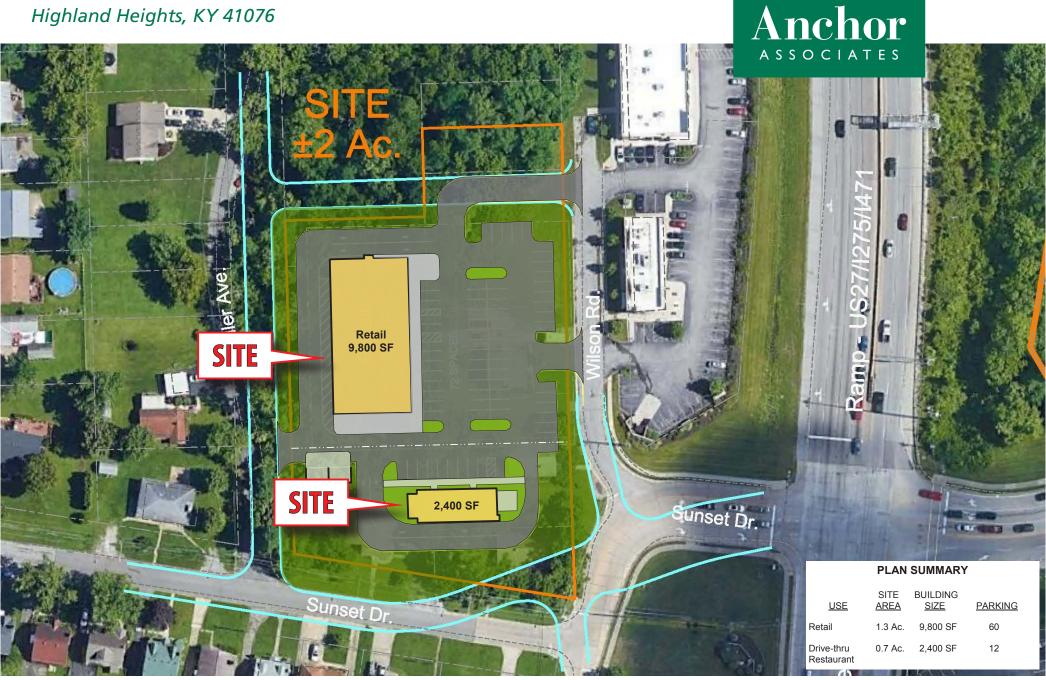

Alexandria Pike & Sunset Drive Highland Heights, KY 41076

# FOR LEASE +/- 2 Acres Available