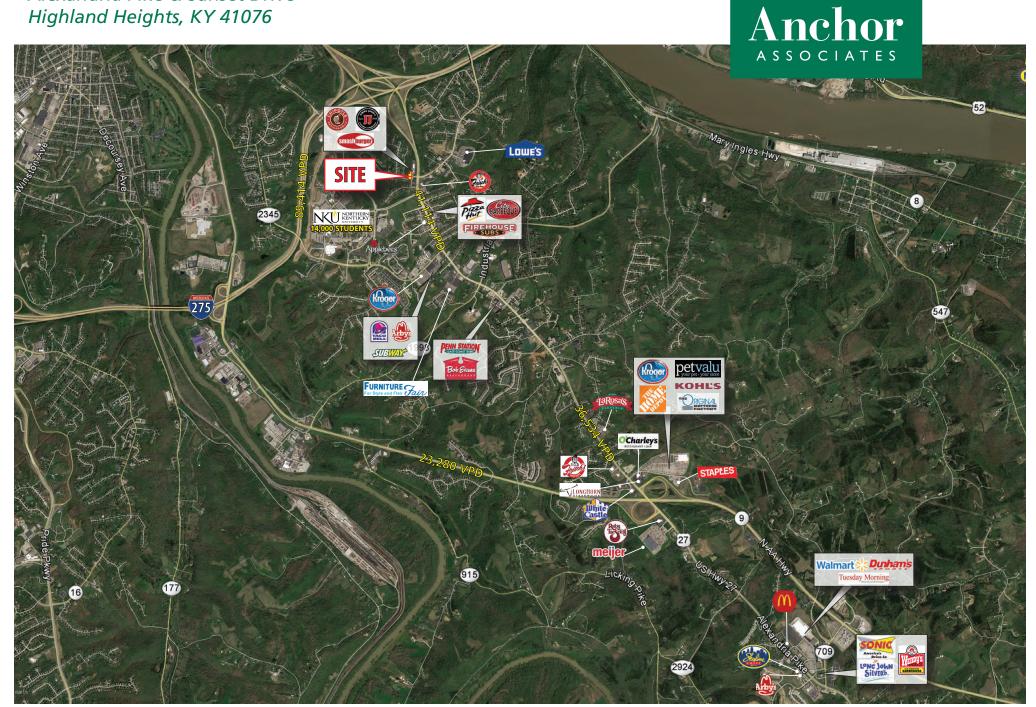

Alexandria Pike & Sunset Drive Highland Heights, KY 41076

#### HIGHLIGHTS

- Great retail space opportunity located at a traffic signaled intersection
- Retailers and restaurants in the area include Lowe's, Kroger, Furniture Fair, Chipotle, City BBQ, Jimmy John's, Toppers and Smash Burger
- Just north of the main entrance to Northern Kentucky University with a 2019 enrollment of 14,795 students
- Also within a mile of the BB&T Arena, a 100,000 seat multi-purpose arena on the campus of Northern Kentucky University

#### TRAFFIC COUNTS

- 41,114 VPD on Alexandria Pike S of Sunset Dr
- 37,740 VPD on I-471 towards Alexandria Pike N of Sunset Dr