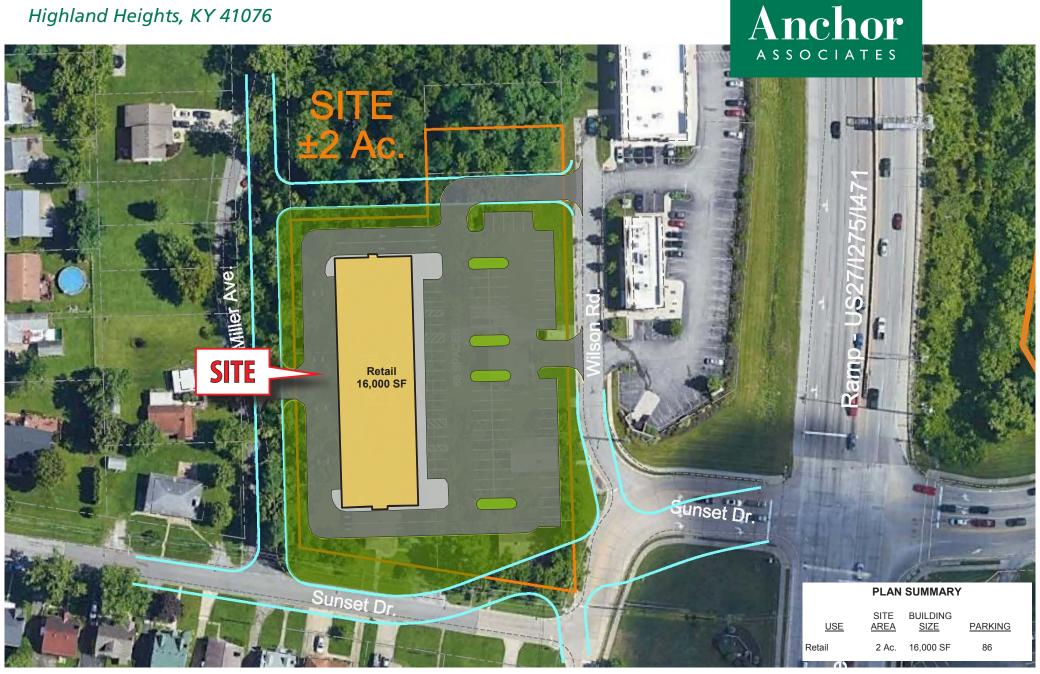

Alexandria Pike & Sunset Drive Highland Heights, KY 41076

# FOR LEASE +/- 2 Acres Available