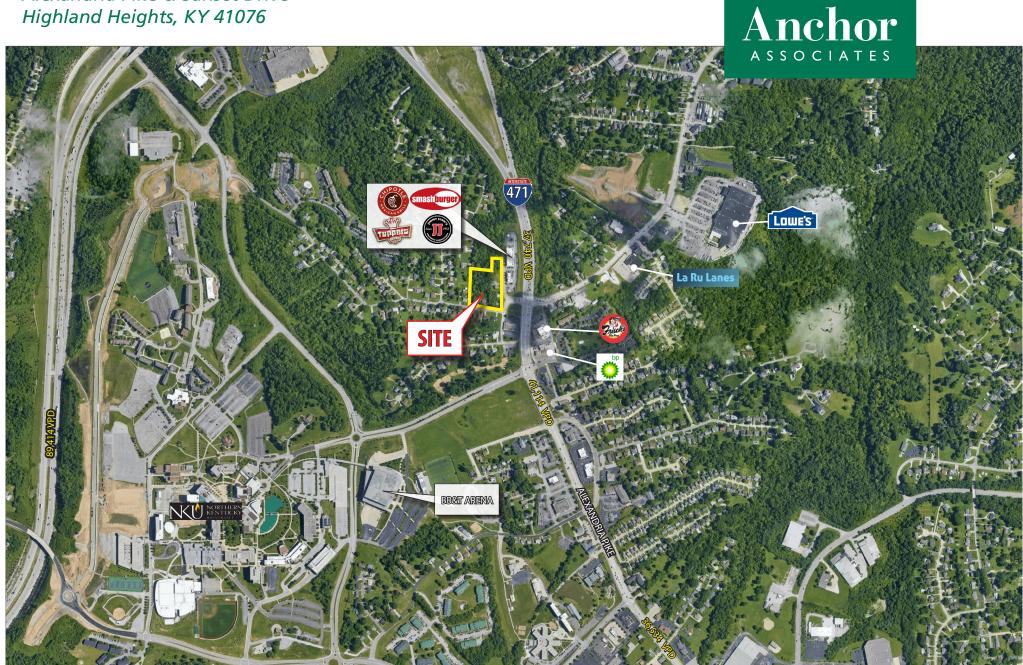

Alexandria Pike & Sunset Drive Highland Heights, KY 41076

#### HIGHLIGHTS

- Great retail space opportunity located at a traffic signaled intersection
- Retailers and restaurants in the area include Lowe's, Kroger, Furniture Fair, Chipotle, City BBQ, Jimmy John's, Toppers and Smash Burger
- Just north of the main entrance to Northern Kentucky University with a 2019 enrollment of 14,795 students
- Also within a mile of the BB&T Arena, a 100,000 seat multi-purpose arena on the campus of Northern Kentucky University