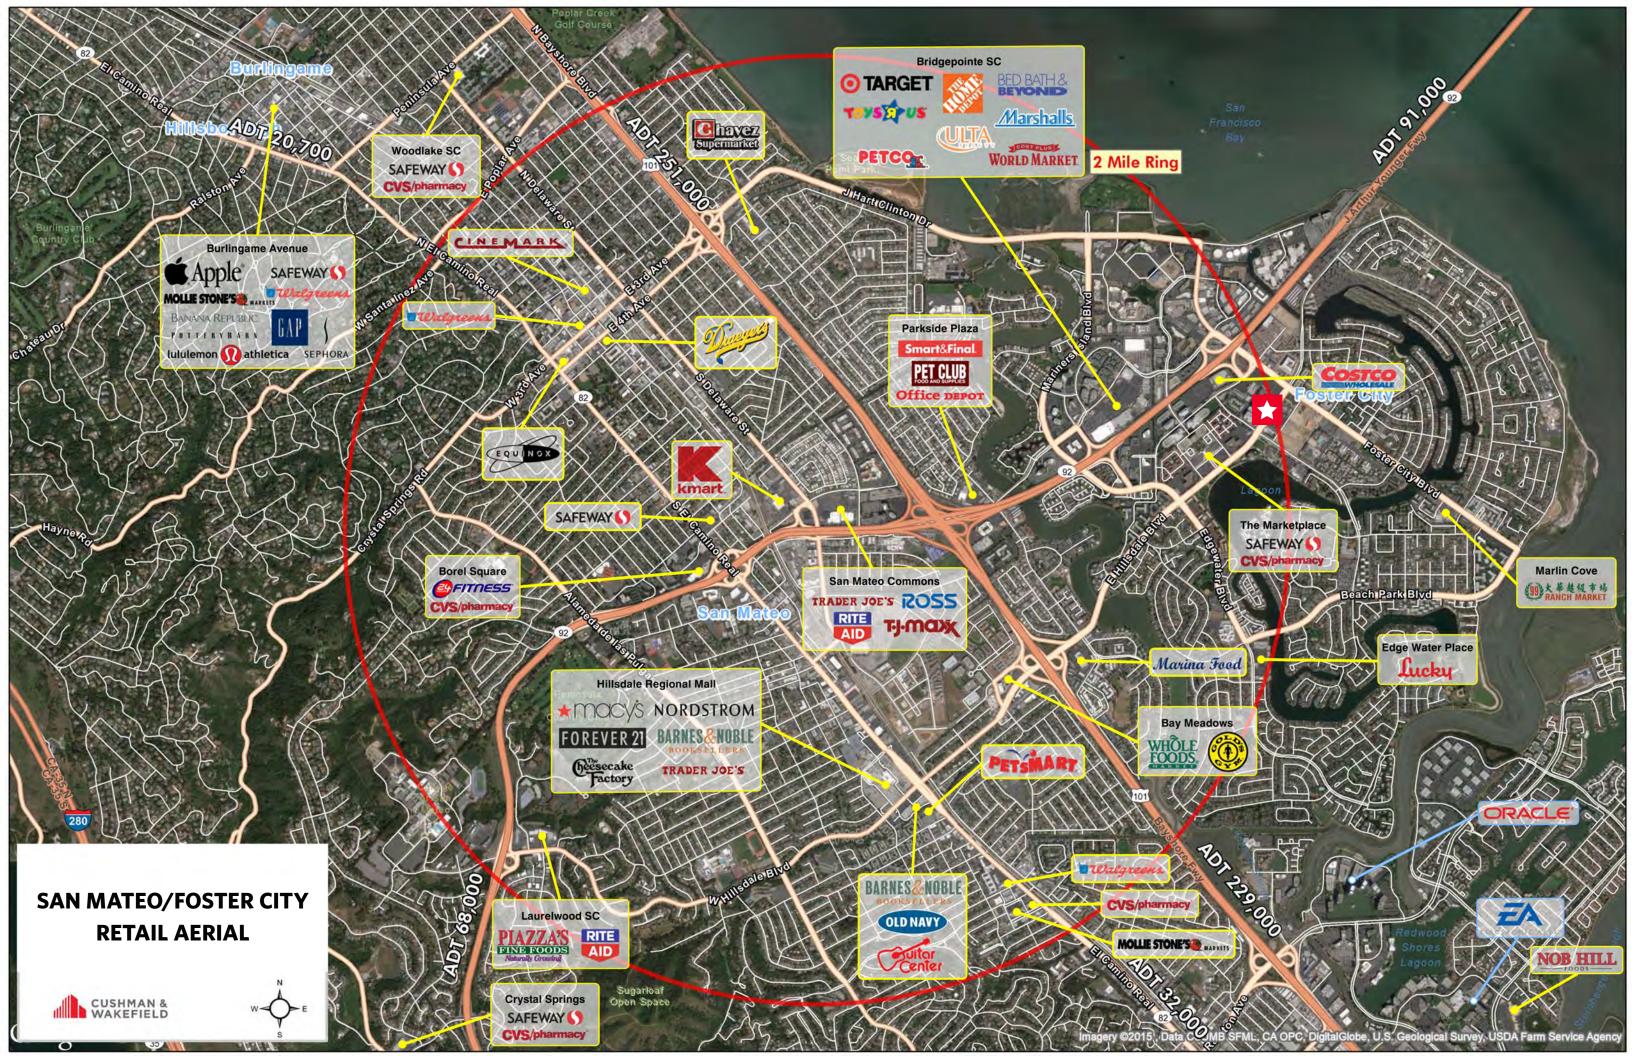

# DEMOGRAPHICS

|                       | 1-mile    | 3-mile    | 5-mile    |
|-----------------------|-----------|-----------|-----------|
| Population            | 23,844    | 123,418   | 222,603   |
| AVG. HH<br>Income     | \$198,791 | \$193,699 | \$205,111 |
| Daytime<br>Population | 51,113    | 170,327   | 275,275   |

#### TRAFFIC COUNTS

| E Hillside Blvd & Foster City Blvd | 19,994 арт |
|------------------------------------|------------|
| Shell Ave & E Hillside Blvd        | 18,407 adt |