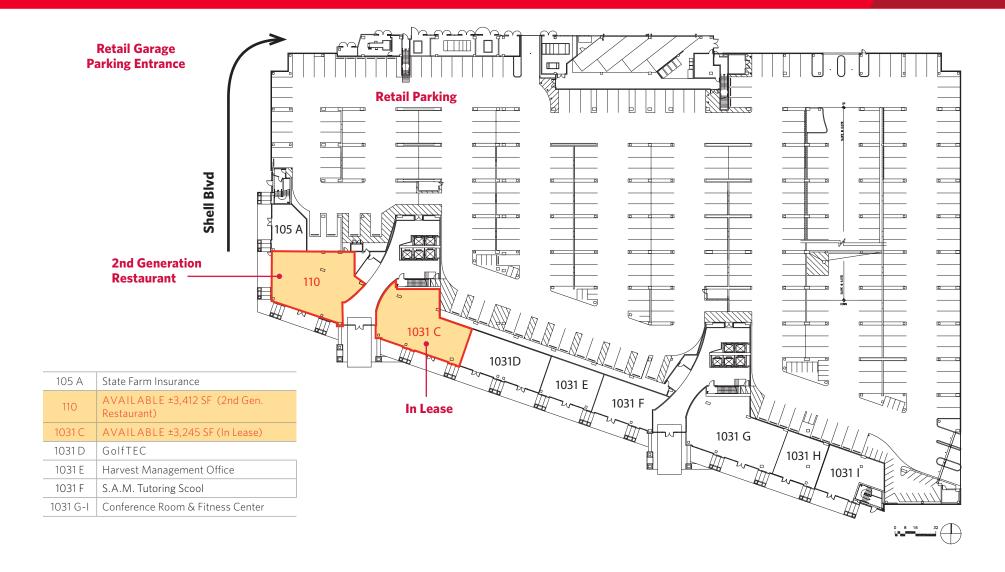

#### PROPERTY PROFILE

Location

Located on the corner of East Hillsdale Blvd and Shell Blvd in the heart of Foster City, CA

Space Available Suite 110: ±3,412 SF (2nd Gen)

±3,250 SF (Suite 1031C) is in Lease Negotiations

#### Project Highlights

- Second Generation Restaurant Space Available
- Class "A" office development of ±398,000 SF features ±17,000 SF of retail on the project's ground floor arcade
- Shops, restaurants and other retail services will front on to the park at the corner of East Hillsdale Blvd & Shell Blvd
- Parkside Towers integrates a beautiful parklike environment with a vital commercial center
- Retail parking available in front of commercial plus parking in garage behind premises