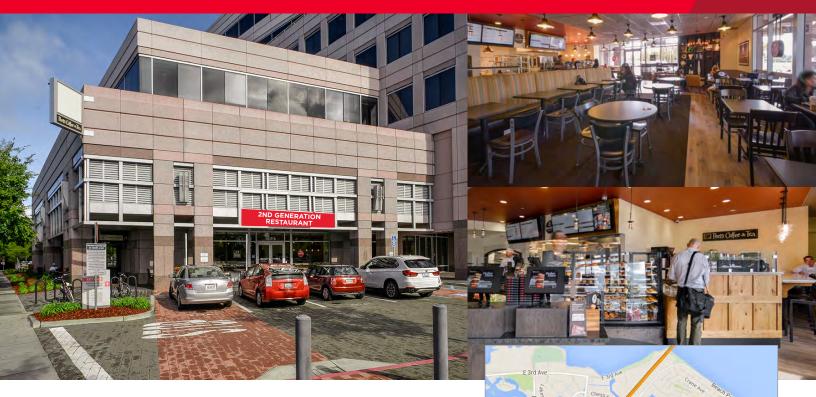

# Parkside Towers

Foster City, CA

#### PROPERTY PROFILE

Location

Located on the corner of East Hillsdale Blvd and Shell Blvd in the heart of Foster City, CA

Space Available Suite 110: ±3,412 SF (2nd Gen)

±3,250 SF (Suite 1031C) is in Lease Negotiations

#### Project Highlights

- Second Generation Restaurant Space Available
- Class "A" office development of ±398,000 SF features ±17,000 SF of retail on the project's ground floor arcade
- Shops, restaurants and other retail services will front on to the park at the corner of East Hillsdale Blvd & Shell Blvd
- Parkside Towers integrates a beautiful parklike environment with a vital commercial center
- Retail parking available in front of commercial plus parking in garage behind premises