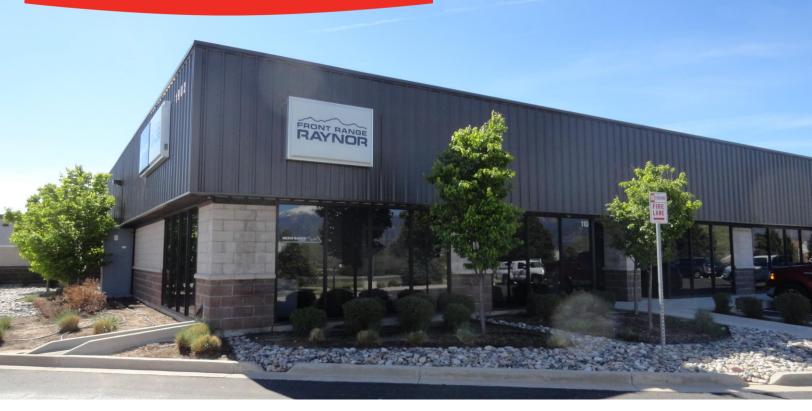

## 1902 AEROTECH DRIVE, STE. 110

COLORADO SPRINGS, CO 80916

OFFICE, INDUSTRIAL CONDOMINIUM AVAILABLE

3,200 SF

LEASE RATE: \$9.00/SF

SALE PRICE: \$560,000

### **PROPERTY FEATURES**

Aerotech Industrial is a 44,800 SF office/warehouse condominium development on a 3.92 acre site in southeastern Colorado Springs. One 3,200 SF end-cap unit is available. Office is 25% of the total space. The space has a full height glass storefront with recessed office entry. The project has quick access to Powers Boulevard and I-25, and is adjacent to Colorado Springs Airport.