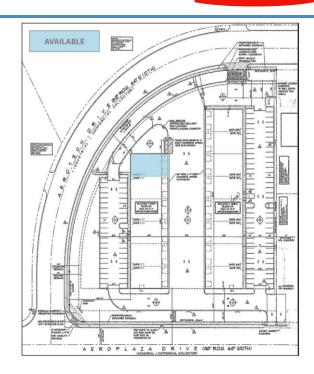

### **PROPERTY FEATURES**

Aerotech Industrial is a 44,800 SF office/warehouse condominium development on a 3.92 acre site in southeastern Colorado Springs. One 3,200 SF end-cap unit is available. Office is 25% of the total space. The space has a full height glass storefront with recessed office entry. The project has quick access to Powers Boulevard and I-25, and is adjacent to Colorado Springs Airport.

#### AVAILABLE FOR SALE OR LEASE