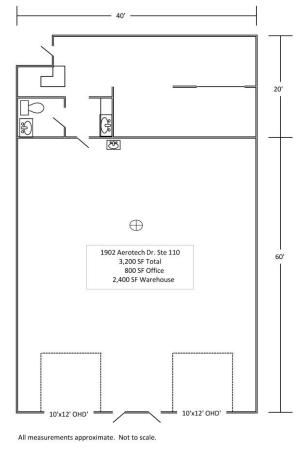

# Office, Industrial Condominium Available

| PROPERTY INFORMATION |                                                       |
|----------------------|-------------------------------------------------------|
| PROJECT SIZE         | 44,800 SF                                             |
| LAND AREA            | 3.92 ACRES                                            |
| BUILDING SIZE        | 18,000 SF                                             |
| AVAILABLE            | 3,200 SF                                              |
| HVAC                 | HVAC in Office with Heating in<br>Warehouse           |
| CEILING HEIGHT       | 14'/12' clear                                         |
| LOADING              | Two 10'x12' grade level over head doors               |
| ELECTRIC             | 200 amp, 208/480 volt, three phase                    |
| LEASE RATE           | \$9.00/SF NNN                                         |
| NNN EXPENSES         | \$3.20/SF                                             |
| SALE PRICE           | \$560,000                                             |
| ZONING               | PIP-2                                                 |
| YEAR BUILT           | 2005                                                  |
| CONSTRUCTION         | Steel frame with concrete block and steel panel walls |
| ADDITIONAL INFO      | Bay size is 40'x80'                                   |
| 7.55017.15.111.0     | 6" reinforced concrete floors                         |