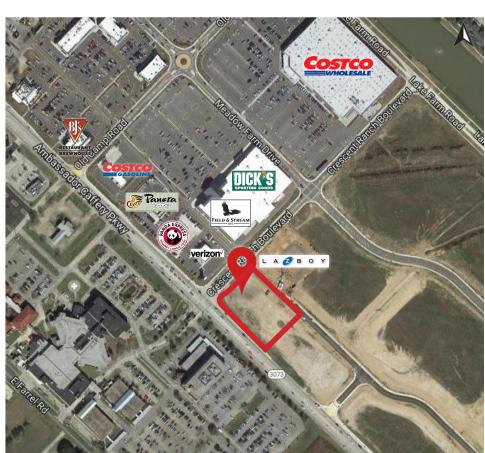

#### **Property Description**

This property is a part of Phase II Construction of Ambassador Town Center, a roughly 60-acre retail project anchored by Costco, consisting of 430,000sf+. Located at Lafayette's newest 'main-at-main' intersection, Ambassador Caffery Parkway & Kaliste Saloom Road, it is an excellent position for any local or national retailer.

#### Tenants

- Costco
- Dick's Sporting Goods
- Field and Stream
- Marshall's
- Home Goods
- Nordstrom Rack
- Five Below
- Blaze Pizza
- Chuy's
- Freddy's Frozen Custard
- Dickey's BBQ

#### Available

• Approx. 7,350 SF

#### **Traffic Counts (ADT 2017)**

- Ambassador Caffery Pkwy: 54k
- Kalitse Saloom Road: 31k

Orange Theory Fitness

Half Shell Oyster House

- PetSmart
- Panda Express
- BJ's Brewhouse
- Verizon
- Red Robin
- Panera Bread
- I Love Juice Bar
- 5 Star Nutrition
- Professor Bob's Beans
- Off Broadway Shoe Warehouse