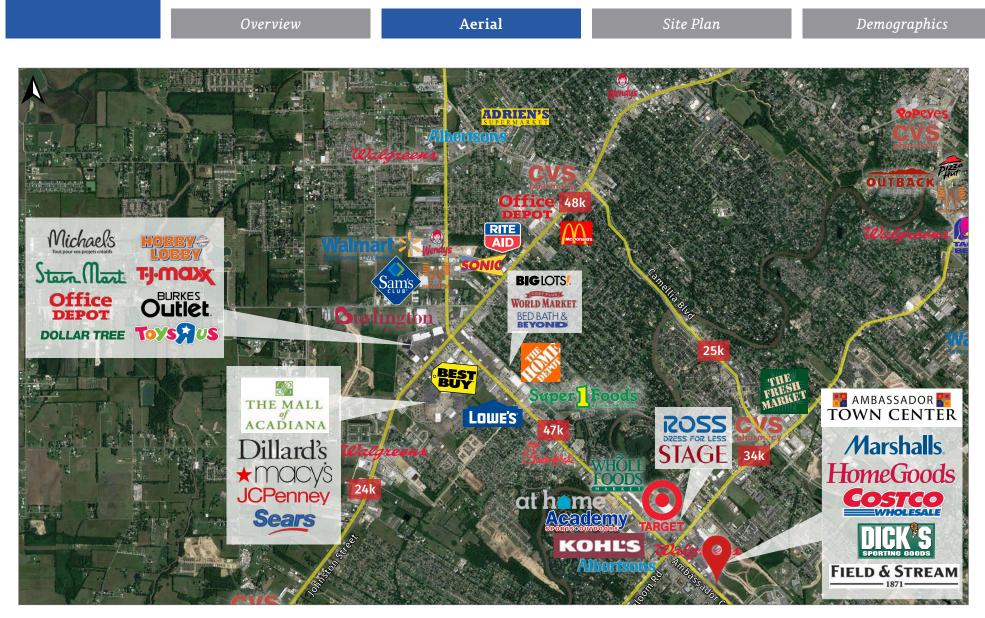

#### Tenants

- Costco
- Dick's Sporting Goods
- Field and Stream
- Marshall's
- Home Goods
- Nordstrom Rack
- Five Below
- Blaze Pizza
- Chuy's
- Freddy's Frozen Custard
- Dickey's BBQ

#### **Traffic Counts (ADT 2017)**

- Ambassador Caffery Pkwy: 54k
- Kalitse Saloom Road: 31k

Orange Theory Fitness

Half Shell Oyster House

- PetSmart
- Panda Express
- BJ's Brewhouse
- Verizon
- Red Robin
- Panera Bread
- I Love Juice Bar
- 5 Star Nutrition
- Professor Bob's Beans
- Off Broadway Shoe Warehouse