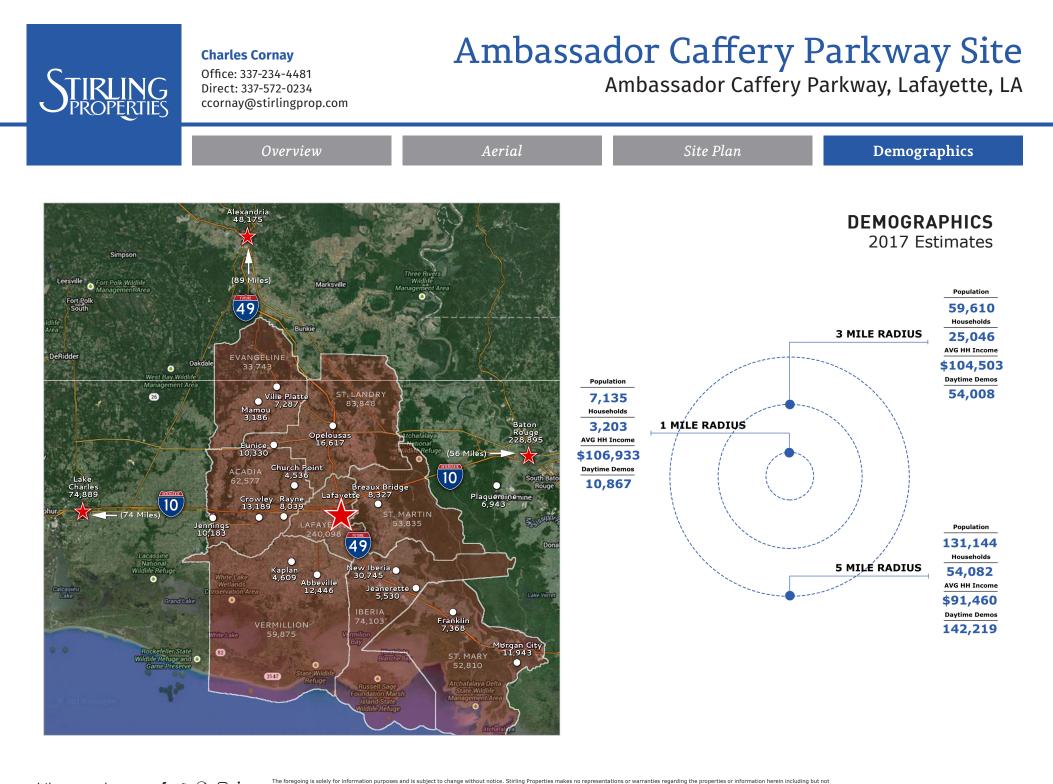

#### **Charles Cornay**

Office: 337-234-4481 Direct: 337-572-0234 ccornay@stirlingprop.com

## Ambassador Caffery Parkway Site

Ambassador Caffery Parkway, Lafayette, LA

stirlingproperties.com f 🗴 🕅 💿 in