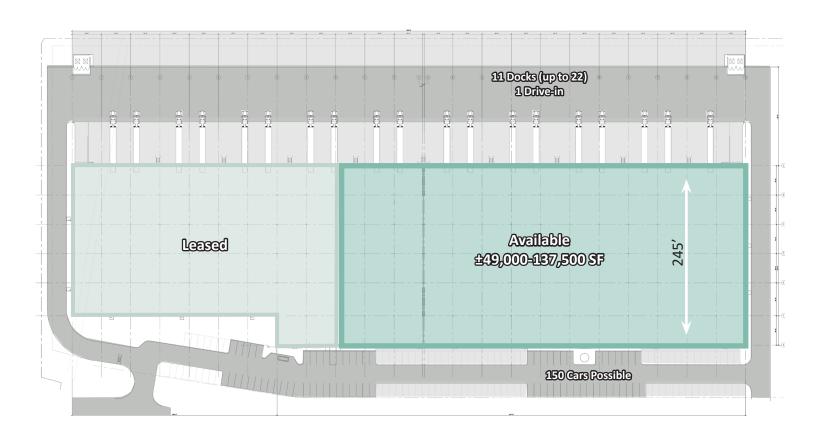

# **Building Specs**

+ Total Building: ±214,493 SF

+ Available SF: 49,000 - 137,500 SF

+ Clear Height: 32'

+ Column Spacing: 40' x 40'

+ Dock Doors: 11 (up to 22)

+ Drive-in Doors: 1 (12'x14')

+ Configuration: Rear Loaded

+ Building Dimensions: 245' x 920'

+ Truck Court: 45' x 135'

+ Car Parking: 45 (expandable to 135)

+ Sprinkler: ESFR

+ Lighting: LED

+ Electrical Service: 800 amp, 480V 3-phase (upgradeable)

+ Flooring: 7" non-reinforced