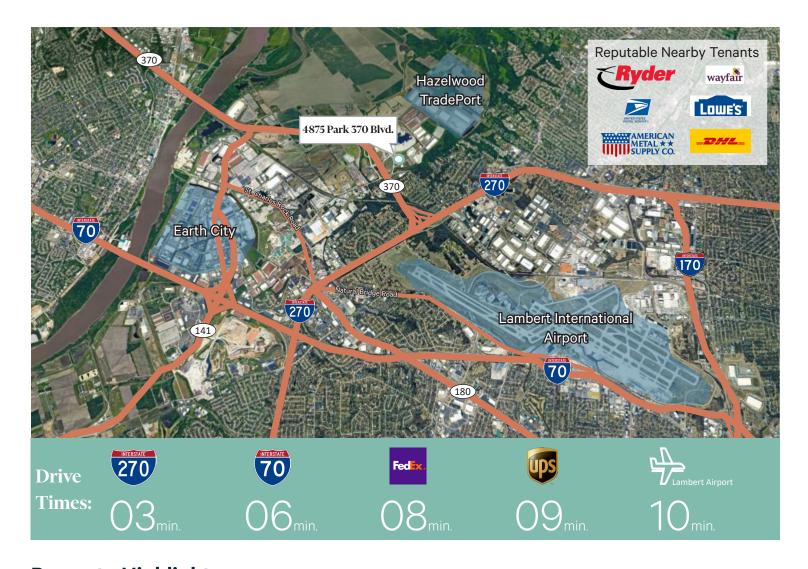

# **Property Highlights**

+ Real estate ownership available with equity investment.

+ Located at the entrance to Park 370 with uncongested access to Hwy 370, and less than 3 miles from I-270 & I-70.

+ Flexible multi-tenant design will accommodate a range of potential uses, including logistics and e-commerce operators.