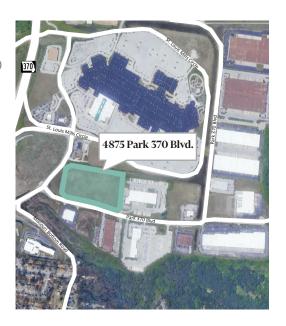

# ±214,500 SF Distribution Building

**Equity Position Available** 

4875 Park 370 Blvd. Hazelwood, MO 63042 www.cbre.com/stlouis

±49,000-137,500 SF Available **Under Construction | Q1 2023 Delivery** 

# **Property Highlights**

+ Real estate ownership available with equity investment.

+ Located at the entrance to Park 370 with uncongested access to Hwy 370, and less than 3 miles from I-270 & I-70.

+ Flexible multi-tenant design will accommodate a range of potential uses, including logistics and e-commerce operators.