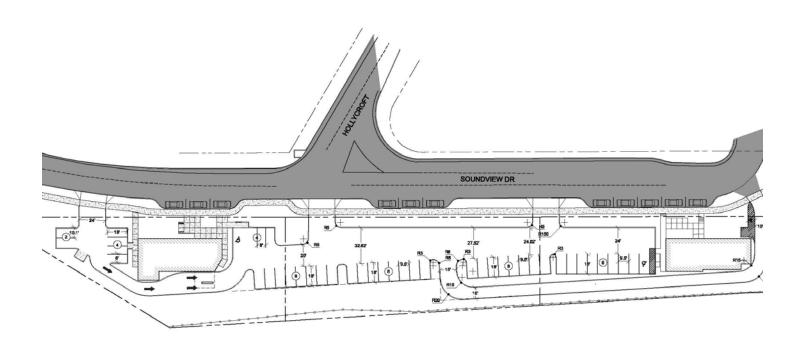

# Prime Retail Pad Site

5524 Soundview Drive Gig Harbor, WA

Long-term land lease

Pad ready with all utilities pavement in

Freeway visibility!

Shadow anchored by Fred Meyer & Bartell Drugs

69,000 VPD on Highway 16

Join Carl's Jr. - construction starting soon!

Exceptional street frontage

Perfect for banks, retail, food

Non-hamburger fast food welcome

**Excellent demographics** 