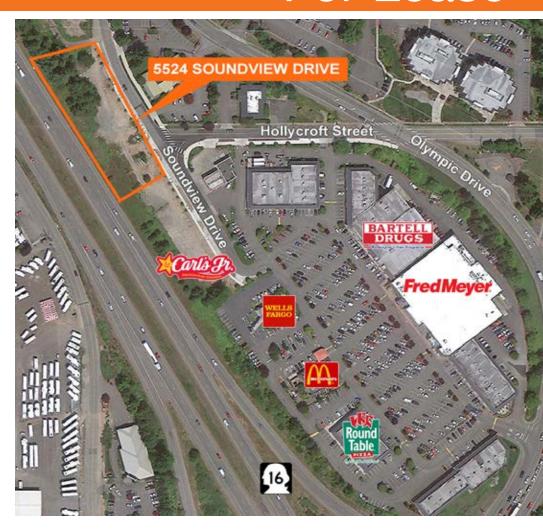

# Prime Retail Pad Site

5524 Soundview Drive Gig Harbor, WA

Long-term land lease

Pad ready with all utilities pavement in

Freeway visibility!

Shadow anchored by Fred Meyer & Bartell Drugs

69,000 VPD on Highway 16

Join Carl's Jr. - construction starting soon!

Exceptional street frontage

Perfect for banks, retail, food

Non-hamburger fast food welcome

**Excellent demographics** 