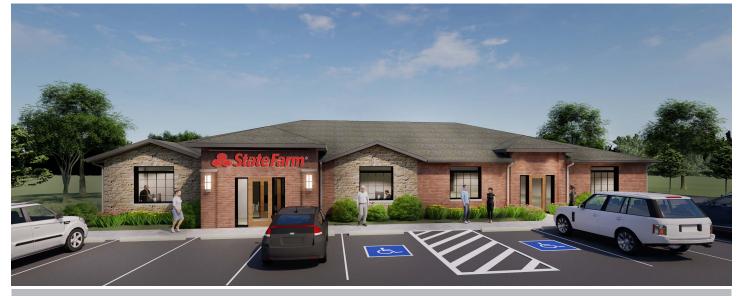

#### **SUMMARY**

Two Suites 1,250 SF each

Space to be offered in 2,500 sf suite or two 1,250 sf suites. Space to be delivered in whitebox condition. Owner will offer \$20/sf in tenant improvement allowance from whitebox condition.

#### **HIGHIGHTS** New construction

Located at the north east corner of Concord Road and Brady Lane. Concord Road serves as a thoroughfare from Lafayette's east side retail sector to the southside retail sector found along Veterans Memorial Parkway. Residential and multi family developments are located nearby and the site is easily accessible from US 52/Sagamore Parkway.