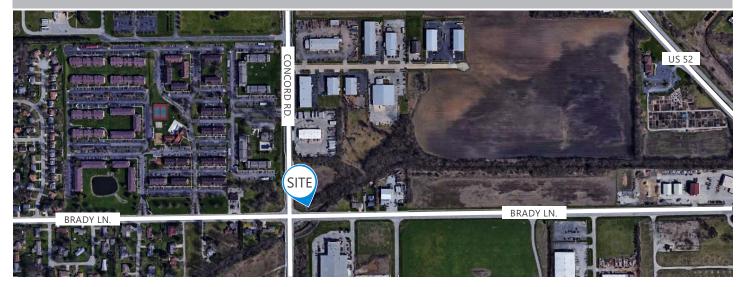

#### **HIGHIGHTS** New construction

Located at the north east corner of Concord Road and Brady Lane. Concord Road serves as a thoroughfare from Lafayette's east side retail sector to the southside retail sector found along Veterans Memorial Parkway. Residential and multi family developments are located nearby and the site is easily accessible from US 52/Sagamore Parkway.