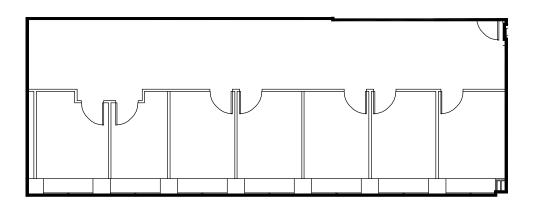

# **SUITE 1910** 1,845 RSF

#### SPACE FEATURES

- Available now!
- Warm shell condition
- East facing
- 7 private offices
- Contiguous with Suite 1900 for a total of 7,239 RSF