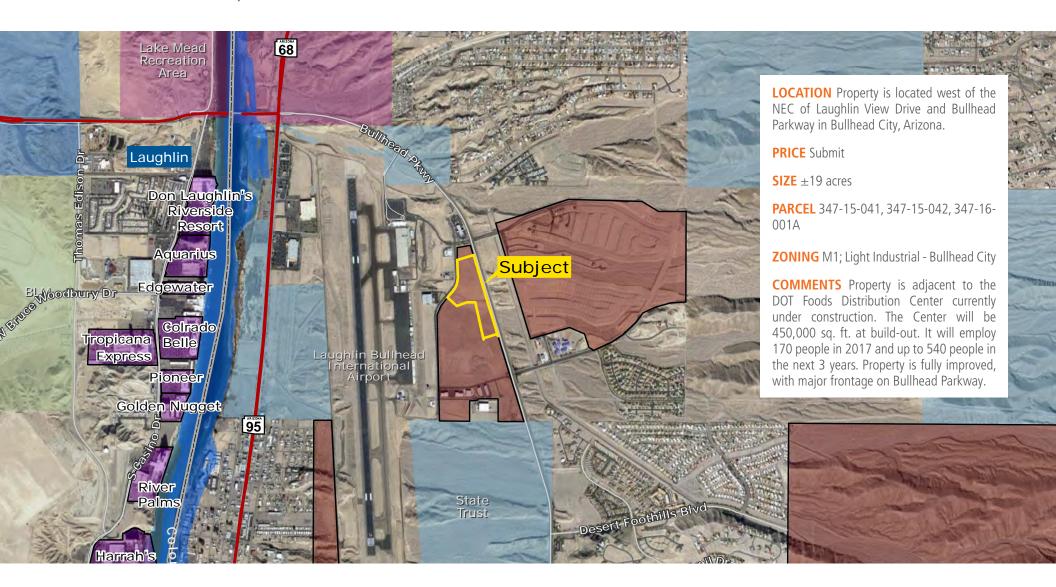

# PRIME COMMERCIAL/INDUSTRIAL OPPORTUNITY

**EXCLUSIVE LISTING** | BULLHEAD CITY, ARIZONA



Dave Lords | dlords@landadvisors.com

4900 North Scottsdale Road, Suite 3000, Scottsdale, Arizona 85251 ph. 480.483.8100 | www.landadvisors.com

The information contained herein is from sources deemed reliable. We have no reason to doubt its accuracy but do not guarantee it. It is the responsibility of the person reviewing this information to independently verify it. This package is subject to change, prior sale or complete withdrawal. AZMohave186420-3.17.17



### **REGIONAL MAP**





## **SURROUNDING DEVELOPMENT MAP**





## **OVERLAY MAP**





## **PROPERTY DETAIL MAP**