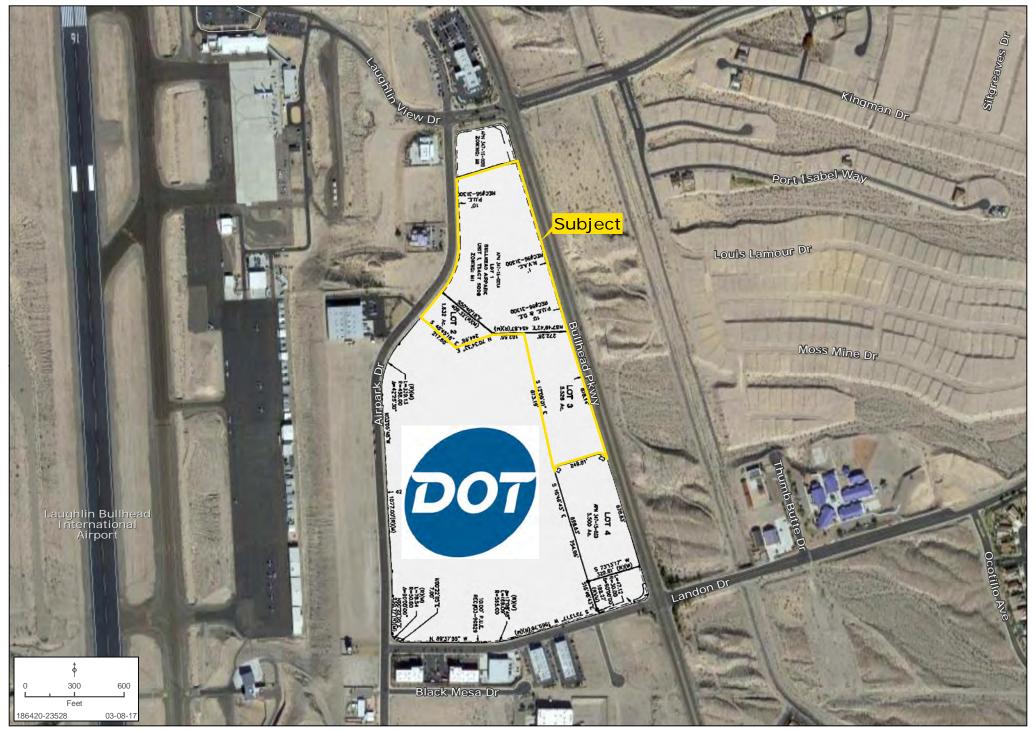

# PRIME COMMERCIAL/INDUSTRIAL OPPORTUNITY

**EXCLUSIVE LISTING** | BULLHEAD CITY, ARIZONA



Dave Lords | dlords@landadvisors.com

4900 North Scottsdale Road, Suite 3000, Scottsdale, Arizona 85251 ph. 480.483.8100 | www.landadvisors.com

The information contained herein is from sources deemed reliable. We have no reason to doubt its accuracy but do not guarantee it. It is the responsibility of the person reviewing this information to independently verify it. This package is subject to change, prior sale or complete withdrawal. AZMohave186420-3.17.17



### **REGIONAL MAP**





## **SURROUNDING DEVELOPMENT MAP**





## **OVERLAY MAP**





## **PROPERTY DETAIL MAP**