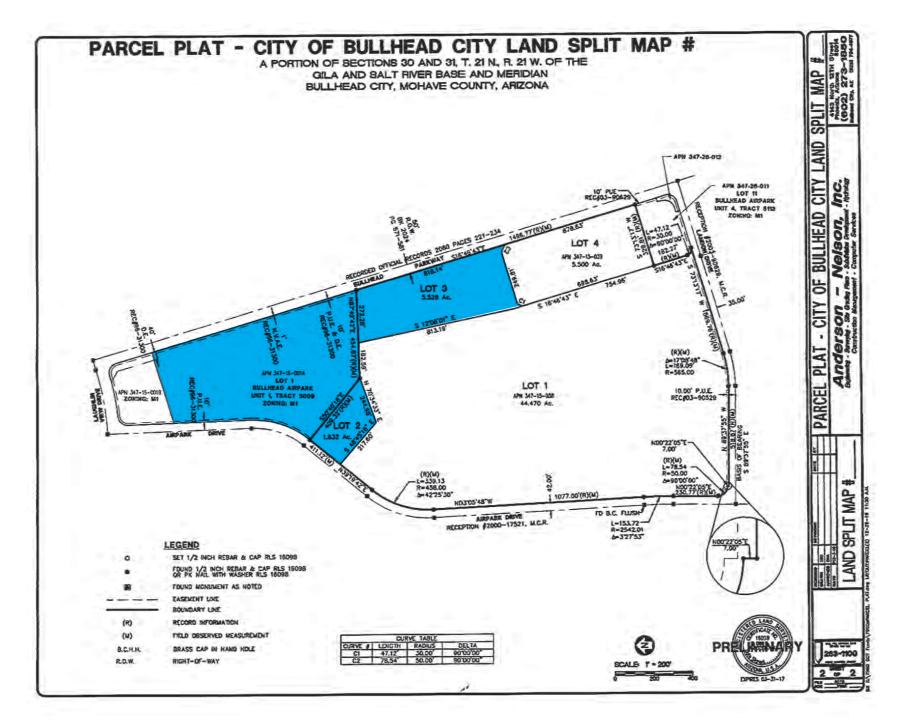

# PRIME COMMERCIAL/INDUSTRIAL OPPORTUNITY

**EXCLUSIVE LISTING** | BULLHEAD CITY, ARIZONA



Dave Lords | dlords@landadvisors.com

4900 North Scottsdale Road, Suite 3000, Scottsdale, Arizona 85251 ph. 480.483.8100 | www.landadvisors.com

The information contained herein is from sources deemed reliable. We have no reason to doubt its accuracy but do not guarantee it. It is the responsibility of the person reviewing this information to independently verify it. This package is subject to change, prior sale or complete withdrawal. AZMohave186420-3.17.17



### **REGIONAL MAP**





## **SURROUNDING DEVELOPMENT MAP**





## **OVERLAY MAP**





## **PROPERTY DETAIL MAP**