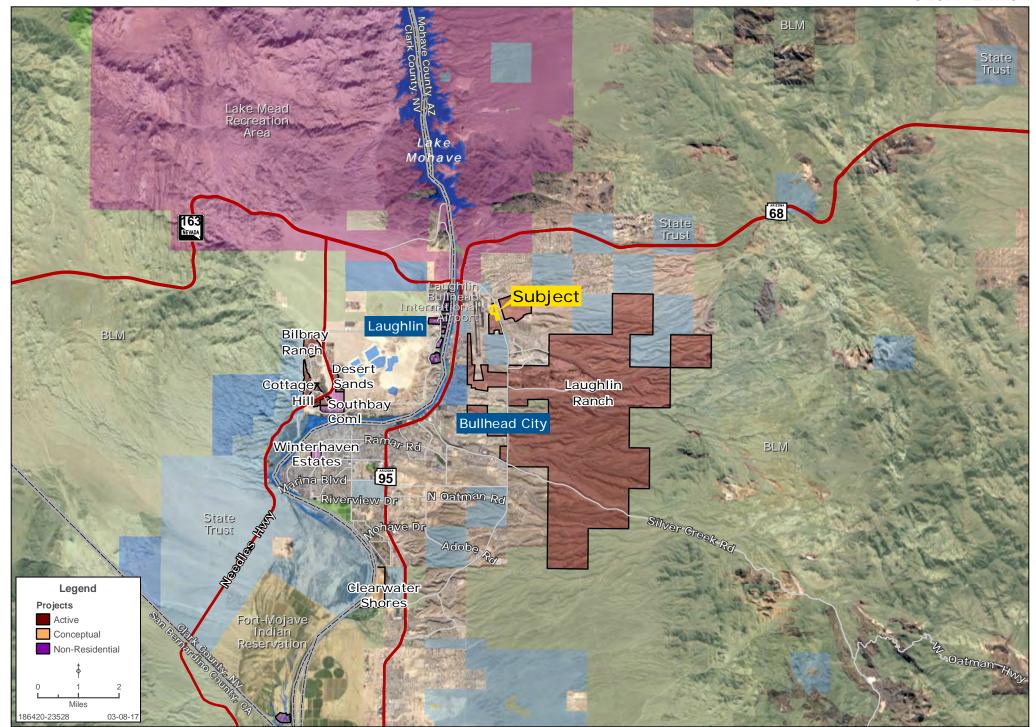

# PRIME COMMERCIAL/INDUSTRIAL OPPORTUNITY

**EXCLUSIVE LISTING** | BULLHEAD CITY, ARIZONA



Dave Lords | dlords@landadvisors.com

4900 North Scottsdale Road, Suite 3000, Scottsdale, Arizona 85251 ph. 480.483.8100 | www.landadvisors.com

The information contained herein is from sources deemed reliable. We have no reason to doubt its accuracy but do not guarantee it. It is the responsibility of the person reviewing this information to independently verify it. This package is subject to change, prior sale or complete withdrawal. AZMohave186420-3.17.17



### **REGIONAL MAP**





## **SURROUNDING DEVELOPMENT MAP**





## **OVERLAY MAP**





## **PROPERTY DETAIL MAP**