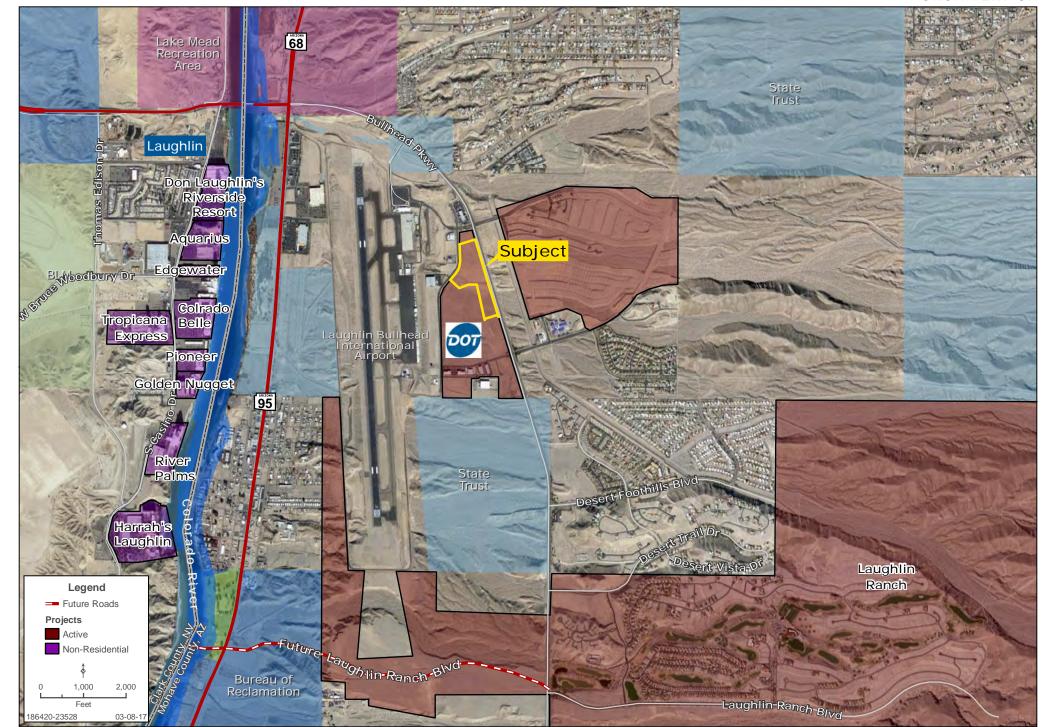

# PRIME COMMERCIAL/INDUSTRIAL OPPORTUNITY

**EXCLUSIVE LISTING** | BULLHEAD CITY, ARIZONA



Dave Lords | dlords@landadvisors.com

4900 North Scottsdale Road, Suite 3000, Scottsdale, Arizona 85251 ph. 480.483.8100 | www.landadvisors.com

The information contained herein is from sources deemed reliable. We have no reason to doubt its accuracy but do not guarantee it. It is the responsibility of the person reviewing this information to independently verify it. This package is subject to change, prior sale or complete withdrawal. AZMohave186420-3.17.17



### **REGIONAL MAP**





## **SURROUNDING DEVELOPMENT MAP**





## **OVERLAY MAP**





## **PROPERTY DETAIL MAP**