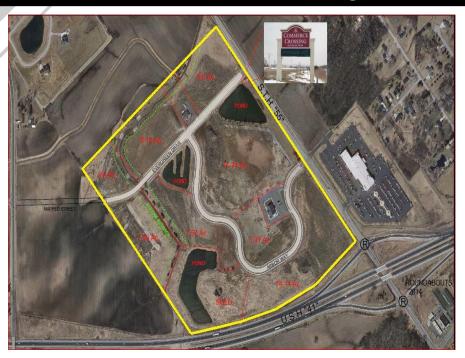

## **FOR LEASE**

Commerce Crossing Kaukauna, WI

Brokerage • Management • Investment

## Location

 Northwest corner of Hwy 55 and Hwy 41 in Commerce Crossing, Kaukauna.

For more information, please contact John Ross (920) 428-7020 jross@jrossassoc.com J. Ross & Associates, LLC

2631 N. Meade Street, Suite 102 Appleton, WI 54911 Phone: (920) 428-8884