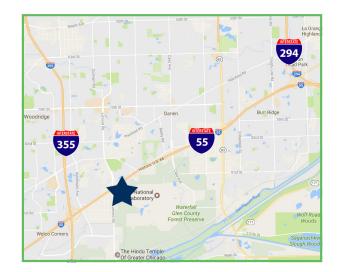

250 Free Surface

- Visibility from I-55
- Close proximity to I-55 & I-355 interchanges