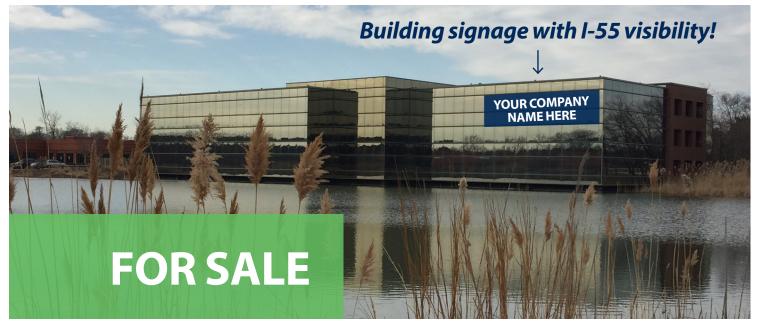

# Excellent Owner/User Opportunity

900 S. Frontage Rd | Woodridge, Illinois

## Highlights

- Three story, multi-tenant office complex
- 5 days a week janitorial service
- Gorgeous window lines throughout
- On-site management
- Abundant amenities nearby including hotels, restaurants, retail, fitness & daycare centers

250 Free Surface

- Visibility from I-55
- Close proximity to I-55 & I-355 interchanges