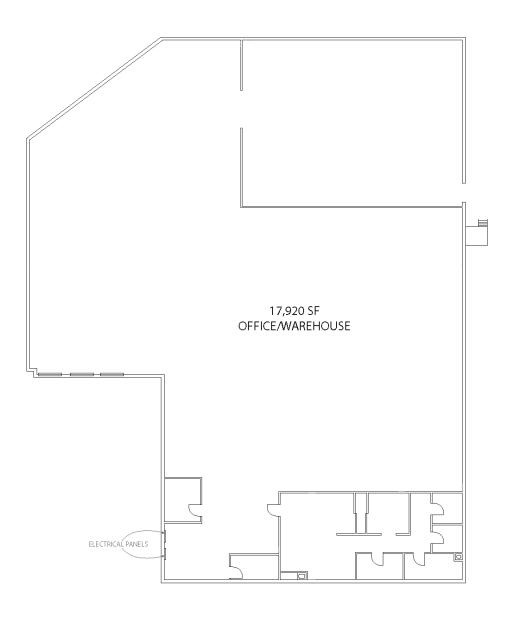

# Auburn Hill Building

4118 B Place NW Suite A Auburn, WA

17,920 SF

1,400 SF office

2 DH doors with pit levelers 1 GL door (12' x 14')

24' clear height

\$0.49 shell \$0.85 office

End cap space