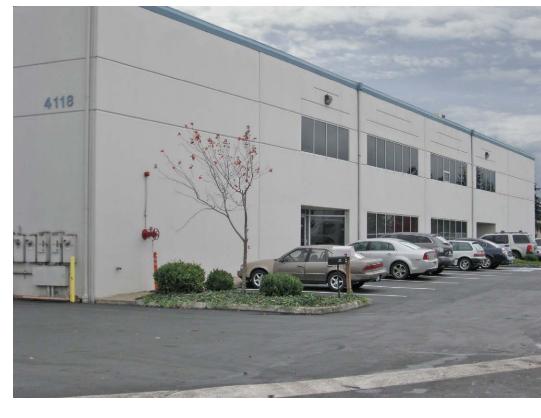

# Auburn Hill Building

4118 B Place NW Suite A Auburn, WA

17,920 SF

1,400 SF office

2 DH doors with pit levelers 1 GL door (12' x 14')

24' clear height

\$0.49 shell \$0.85 office

End cap space

Approx 2,500 SF H2 room

Easy access to SR-167

Available January 1, 2017