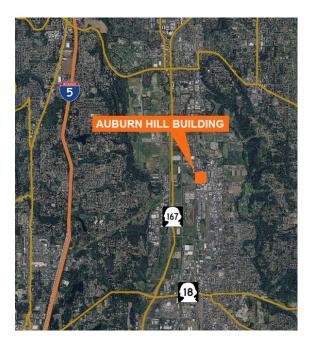

#### Location

Approx 2,500 SF H2 room

Easy access to SR-167

Available January 1, 2017