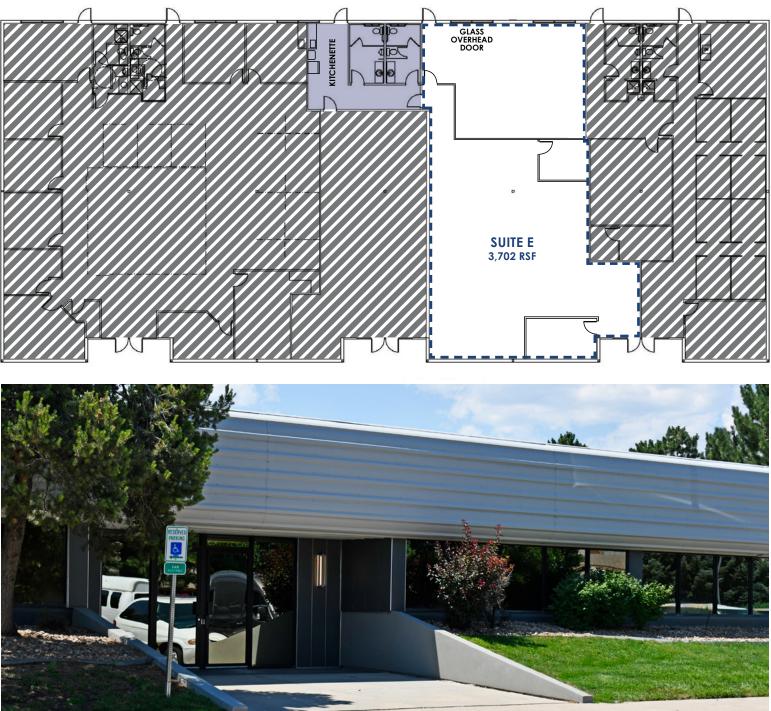

## **BUILDING HIGHLIGHTS**

| SPACE AVAILABLE | 3,702 RSF           |
|-----------------|---------------------|
| LEASE RATE      | \$14.00 / RSF / NNN |
| EXPENSES        | \$8.83 / RSF *      |
| PARKING         | 4.1:1,000 RSF       |
| AVAILABLE       | IMMEDIATELY         |

FOR MORE INFORMATION CONTACT

DEAN CALLAN & COMPANY 1510 28th Street, Suite 200 Boulder, Colorado 80303 303.449.1420 www.deancallan.com

HUNTER BARTO 303.945.2016 hbarto@deancallan.com DRYDEN DUNSMORE 303.945.2019 dryden@deancallan.com FLOOR PLAN - SUITE E - 3,702 RSF

📃 common area 🛛 🎢 leased

All information furnished regarding this property is obtained from sources deemed reliable. Dean Callan & Company, Inc. makes no representation, guarantee or warranty, expressed or implied, as to the accuracy thereof.