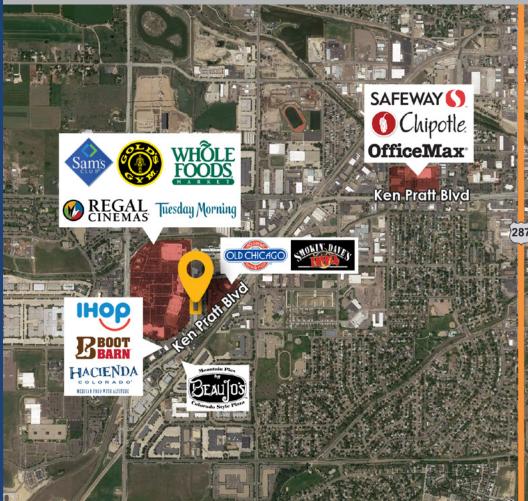

## **PROPERTY FEATURES**

- Office space for lease
- NextLight fiber available
- Strong corporate image with abundant natural light\_\_\_\_\_\_
- Conveniently located adjacent to Village at The Peaks, the space is within walking distance to Whole Foods, Gold's Gym, Sam's Club, Regal Cinema, Old Chicago and Smokin Dave's.