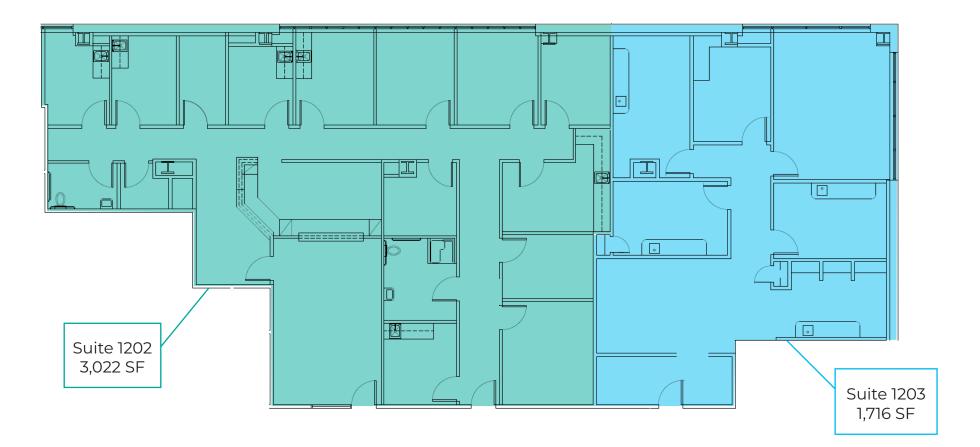

## MEDPLACE

1315 ST. JOSEPH PARKWAY | HOUSTON, TX 77002

Floor Plan | Suites 1202 + 1203 | 4,738 SF

TRANSWESTERN REAL ESTATE SERVICES