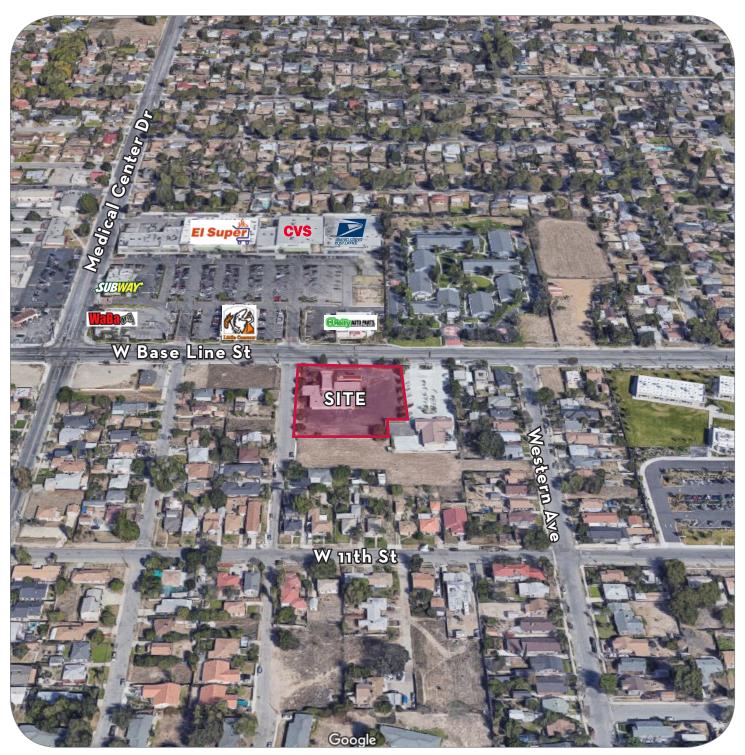

## AVAILABLE FOR SALE ±10,052 SF FREE STANDING BUILDING 1557 W. Base Line Street, San Bernardino, CA 92401

## **PROPERTY FEATURES:**

- ±10,052 SF Free Standing Building
- Extra Large Lot with Excess Available Parking
- Great Access to 215 and 210 Freeways
- High Traffic Retail Street
- Building and Monument Signage Possible
- Close to Community Hospital-San Bernardino, National Orange Show, Downtown San Bernardino Courthouses, Retail and Inland Center Mall
- Great for a Church, Medical clinics, Office, Retail or Restaurant
- 10% Down Payment SBA Loan Possible
- Asking Price \$795,000