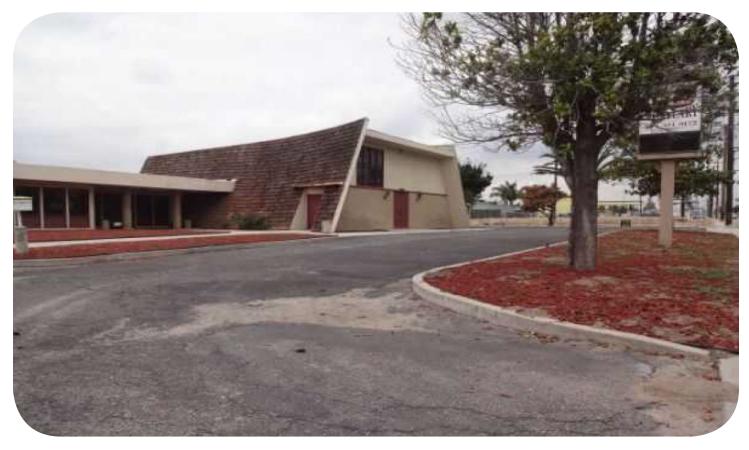

## AVAILABLE FOR SALE ±10,052 SF FREE STANDING BUILDING 1557 W. Base Line Street, San Bernardino, CA 92401

## **PROPERTY FEATURES:**

- ±10,052 SF Free Standing Building
- Extra Large Lot with Excess Available Parking
- Great Access to 215 and 210 Freeways
- High Traffic Retail Street
- Building and Monument Signage Possible
- Close to Community Hospital-San Bernardino, National Orange Show, Downtown San Bernardino Courthouses, Retail and Inland Center Mall
- Great for a Church, Medical clinics, Office, Retail or Restaurant
- 10% Down Payment SBA Loan Possible
- Asking Price \$795,000