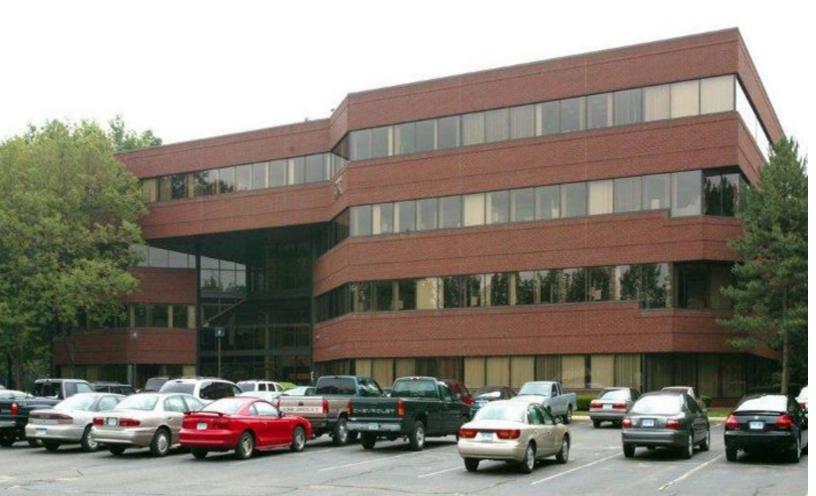

### 55 & 77 Hartland Street | East Hartford, CT Riverbend Executive Park

Located in East Hartford, this Class A office building totals over 150,000 SF and is minutes from downtown Hartford and accessible from I-84.

#### **Overview**

JLL is pleased to offer office space for lease at 55 and 77 Hartland Street in East Hartford, Connecticut . This two building, 151,000 square foot complex is located in Riverbend Executive Park, walking distance to Downtown Hartford. The complex has its own surface parking area with abundant free parking.

#### Site

These dynamic brick buildings offer efficient floor plates. Suites available range in size from 1,500 SF to over 30,000 SF. Both buildings were built in 1984 with ongoing upgrades and renovations. The complex totals over 7 Acres and offers views of the scenic Connecticut River.

Property specifications

| PROPERTY ADDRESS    | 55 & 77 Hartland Street, East Hartford, CT 06108                                                                                                                                 |                                                                                                     |
|---------------------|----------------------------------------------------------------------------------------------------------------------------------------------------------------------------------|-----------------------------------------------------------------------------------------------------|
| LAND AREA           | ±7.13 acres                                                                                                                                                                      |                                                                                                     |
| LOCATION            | Located in East Hartford, across the Connecticut River from<br>downtown Hartford. Just off of I-91, I-84 and Route 2. A 15 min-<br>ute drive from Bradley International Airport. |                                                                                                     |
| YEAR BUILT          | Built in 1984; Renovated 2007                                                                                                                                                    |                                                                                                     |
| GROSS BUILDING AREA | ±151,000 SF                                                                                                                                                                      |                                                                                                     |
| NET RENTABLE AREA   | 28,014 SF                                                                                                                                                                        |                                                                                                     |
| NUMBER OF STORIES   | Four (4)                                                                                                                                                                         |                                                                                                     |
| AVAILABILITY        | <b>55 Hartland</b><br>2nd Floor: 1,500 - 18,754 SF*<br>3rd Floor: 1,500 - 19,418SF*                                                                                              | <b>77 Hartland</b><br>4th Floor: 4,830 SF*<br>2nd Floor: 6,146 SF*<br>1st Floor: 1,500 - 18,628 SF* |
|                     | *38,172SF of contiguous space                                                                                                                                                    | *25,000 SF of contiguous space                                                                      |
| CONSTRUCTION        | Brick/masonry construction                                                                                                                                                       |                                                                                                     |
| PARKING             | Free surface parking<br>Ratio 4.0/1,000 SF                                                                                                                                       |                                                                                                     |
| HVAC                | Forced Air                                                                                                                                                                       |                                                                                                     |
| ROOF                | Flat                                                                                                                                                                             |                                                                                                     |