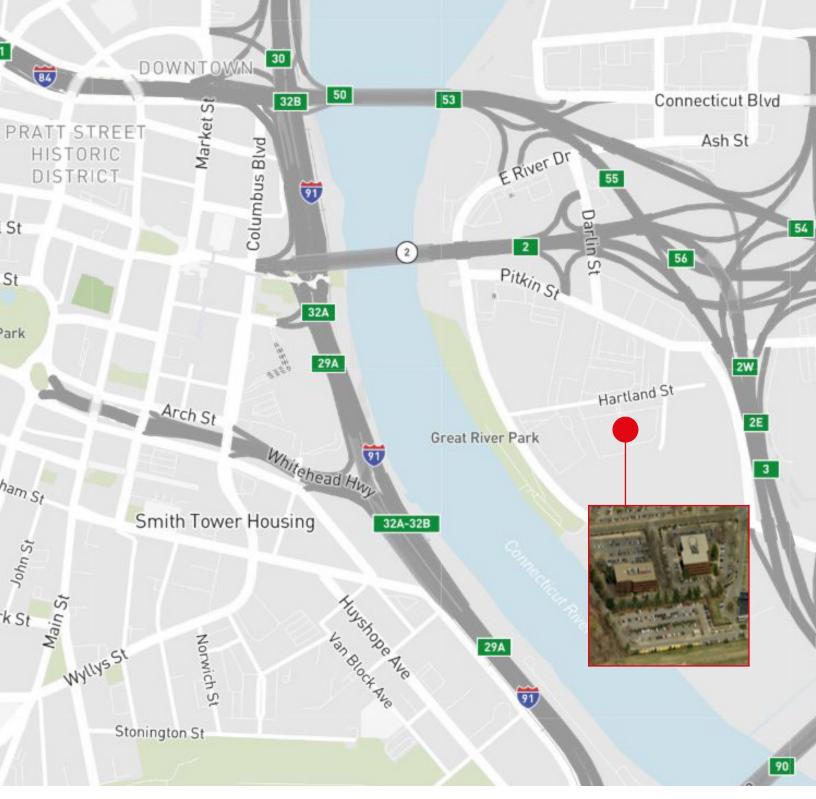

#### Location

55 and 77 Hartland Street are situated just across the Connecticut river from Downtown Hartford. In addition to this convenience, the buildings also offer immediate access to 1-91, 1-84 and Route 2 while Bradley International Airport is only a 15 minute drive away.

Property specifications

| PROPERTY ADDRESS    | 55 & 77 Hartland Street, East Hartford, CT 06108                                                                                                                                 |                                                                                                     |
|---------------------|----------------------------------------------------------------------------------------------------------------------------------------------------------------------------------|-----------------------------------------------------------------------------------------------------|
| LAND AREA           | ±7.13 acres                                                                                                                                                                      |                                                                                                     |
| LOCATION            | Located in East Hartford, across the Connecticut River from<br>downtown Hartford. Just off of I-91, I-84 and Route 2. A 15 min-<br>ute drive from Bradley International Airport. |                                                                                                     |
| YEAR BUILT          | Built in 1984; Renovated 2007                                                                                                                                                    |                                                                                                     |
| GROSS BUILDING AREA | ±151,000 SF                                                                                                                                                                      |                                                                                                     |
| NET RENTABLE AREA   | 28,014 SF                                                                                                                                                                        |                                                                                                     |
| NUMBER OF STORIES   | Four (4)                                                                                                                                                                         |                                                                                                     |
| AVAILABILITY        | <b>55 Hartland</b><br>2nd Floor: 1,500 - 18,754 SF*<br>3rd Floor: 1,500 - 19,418SF*                                                                                              | <b>77 Hartland</b><br>4th Floor: 4,830 SF*<br>2nd Floor: 6,146 SF*<br>1st Floor: 1,500 - 18,628 SF* |
|                     | *38,172SF of contiguous space                                                                                                                                                    | *25,000 SF of contiguous space                                                                      |
| CONSTRUCTION        | Brick/masonry construction                                                                                                                                                       |                                                                                                     |
| PARKING             | Free surface parking<br>Ratio 4.0/1,000 SF                                                                                                                                       |                                                                                                     |
| HVAC                | Forced Air                                                                                                                                                                       |                                                                                                     |
| ROOF                | Flat                                                                                                                                                                             |                                                                                                     |