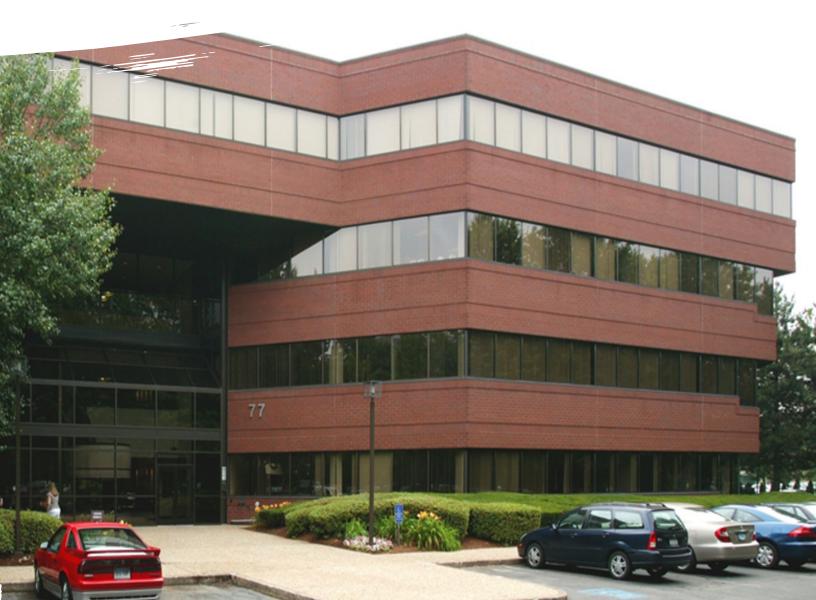

### 55 & 77 Hartland Street | East Hartford, CT Riverbend Executive Park

Located in East Hartford, this Class A office building totals over 150,000 SF and is minutes from downtown Hartford and accessible from I-84.

#### **Overview**

JLL is pleased to offer office space for lease at 55 and 77 Hartland Street in East Hartford, Connecticut . This two building, 151,000 square foot complex is located in Riverbend Executive Park, walking distance to Downtown Hartford. The complex has its own surface parking area with abundant free parking.

#### Site

These dynamic brick buildings offer efficient floor plates. Suites available range in size from 1,500 SF to over 30,000 SF. Both buildings were built in 1984 with ongoing upgrades and renovations. The complex totals over 7 Acres and offers views of the scenic Connecticut River.

Property specifications

| PROPERTY ADDRESS    | 55 & 77 Hartland Street, East Hartford, CT 06108                                                                                                                                 |                                                                                                     |
|---------------------|----------------------------------------------------------------------------------------------------------------------------------------------------------------------------------|-----------------------------------------------------------------------------------------------------|
| LAND AREA           | ±7.13 acres                                                                                                                                                                      |                                                                                                     |
| LOCATION            | Located in East Hartford, across the Connecticut River from<br>downtown Hartford. Just off of I-91, I-84 and Route 2. A 15 min-<br>ute drive from Bradley International Airport. |                                                                                                     |
| YEAR BUILT          | Built in 1984; Renovated 2007                                                                                                                                                    |                                                                                                     |
| GROSS BUILDING AREA | ±151,000 SF                                                                                                                                                                      |                                                                                                     |
| NET RENTABLE AREA   | 28,014 SF                                                                                                                                                                        |                                                                                                     |
| NUMBER OF STORIES   | Four (4)                                                                                                                                                                         |                                                                                                     |
| AVAILABILITY        | <b>55 Hartland</b><br>2nd Floor: 1,500 - 18,754 SF*<br>3rd Floor: 1,500 - 19,418SF*                                                                                              | <b>77 Hartland</b><br>4th Floor: 4,830 SF*<br>2nd Floor: 6,146 SF*<br>1st Floor: 1,500 - 18,628 SF* |
|                     | *38,172SF of contiguous space                                                                                                                                                    | *25,000 SF of contiguous space                                                                      |
| CONSTRUCTION        | Brick/masonry construction                                                                                                                                                       |                                                                                                     |
| PARKING             | Free surface parking<br>Ratio 4.0/1,000 SF                                                                                                                                       |                                                                                                     |
| HVAC                | Forced Air                                                                                                                                                                       |                                                                                                     |
| ROOF                | Flat                                                                                                                                                                             |                                                                                                     |