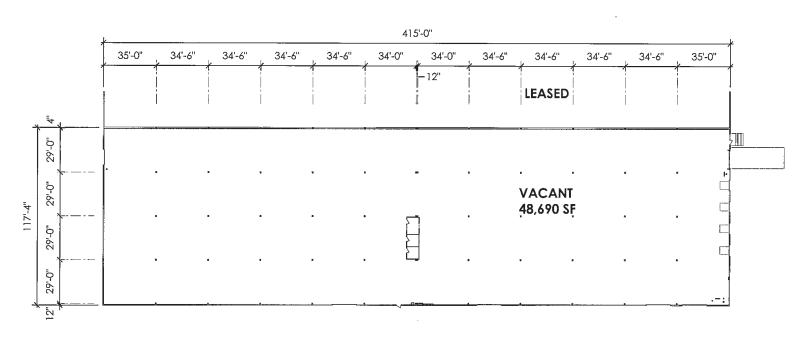

## **BUILDING FEATURES:**

- 48,690 SF Available Warehouse Space
- 223,857 SF Building
- 25'8" Clear
- 4 Docks, 5 Drive in Doors (1-10' x 14', 4 14' x 14')
- 29' x 34'6" Column Spacing
- 200 Amp 277/480V 3 Phase
- Convenient Access to I-271, I-480, & Route 422
- Many nearby amenities, such as restaurants, gas stations, and the Shoppes of North Solon

## 48,690 SF Available Warehouse Space

FOR MORE INFORMATION PLEASE CONTACT: