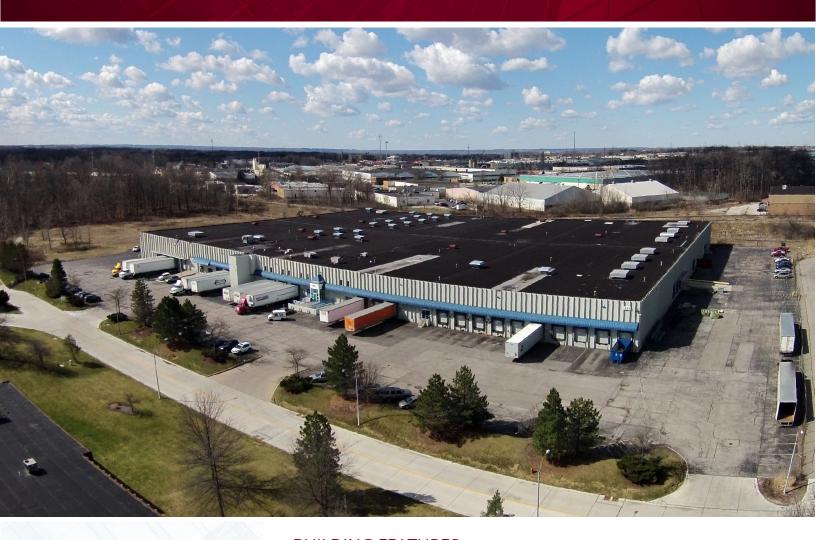

## **BUILDING FEATURES:**

- 48,690 SF Available Warehouse Space
- 223,857 SF Building
- 25'8" Clear
- 4 Docks, 5 Drive in Doors (1-10' x 14', 4 14' x 14')
- 29' x 34'6" Column Spacing
- 200 Amp 277/480V 3 Phase
- Convenient Access to I-271, I-480, & Route 422
- Many nearby amenities, such as restaurants, gas stations, and the Shoppes of North Solon