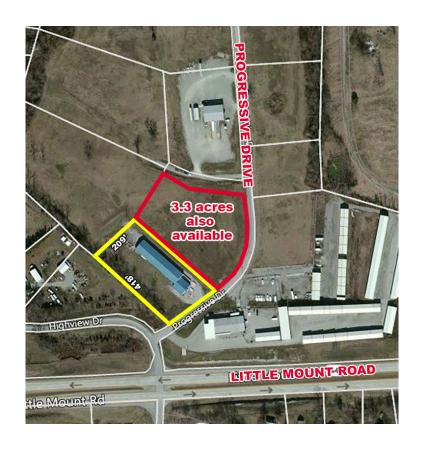

## **PROPERTY FEATURES**

- 10,500 SF manufacturing / warehouse space
- 2,000 SF office space
- Heavy power: 600 amps, 480 volts, 3 phase
- Ceiling height: 14' 20'
- LED lighting
- Heated warehouse
- 1 dock door (9' x 10')
- 1 drive-in door (14' x 18')
- 2.01 acres
- Sale Price: \$425,000
- Lease Rate: \$3.75/SF NNN
- · Adjacent 3.3 acres available also