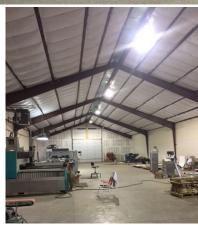

## **PROPERTY FEATURES**

- 10,500 SF manufacturing / warehouse space
- 2,000 SF office space
- Heavy power: 600 amps, 480 volts, 3 phase
- Ceiling height: 14' 20'
- LED lighting
- Heated warehouse
- 1 dock door (9' x 10')
- 1 drive-in door (14' x 18')
- 2.01 acres
- Sale Price: \$425,000
- Lease Rate: \$3.75/SF NNN
- · Adjacent 3.3 acres available also