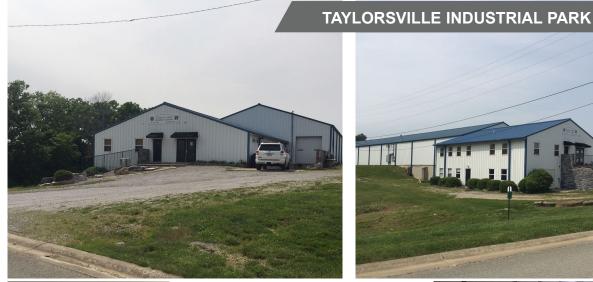

## FOR SALE OR LEASE 35 PROGRESSIVE DRIVE

Taylorsville, KY 40071

## 12,500 TOTAL SQUARE FEET **ZONED I-L (LIGHT INDUSTRIAL)**

## **PROPERTY FEATURES**

- 10,500 SF manufacturing / warehouse space
- 2,000 SF office space
- Heavy power: 600 amps, 480 volts, 3 phase
- Ceiling height: 14' 20'
- LED lighting
- Heated warehouse
- 1 dock door (9' x 10')
- 1 drive-in door (14' x 18')
- 2.01 acres
- Sale Price: \$425,000
- Lease Rate: \$3.75/SF NNN
- · Adjacent 3.3 acres available also