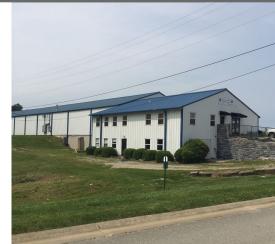

## FOR SALE OR LEASE 35 PROGRESSIVE DRIVE

Taylorsville, KY 40071

## 12,500 TOTAL SQUARE FEET **ZONED I-L (LIGHT INDUSTRIAL)**

## **PROPERTY FEATURES**

- 10,500 SF manufacturing / warehouse space
- 2,000 SF office space
- Heavy power: 600 amps, 480 volts, 3 phase
- Ceiling height: 14' 20'
- LED lighting
- Heated warehouse
- 1 dock door (9' x 10')
- 1 drive-in door (14' x 18')
- 2.01 acres
- Sale Price: \$425,000
- Lease Rate: \$3.75/SF NNN
- · Adjacent 3.3 acres available also