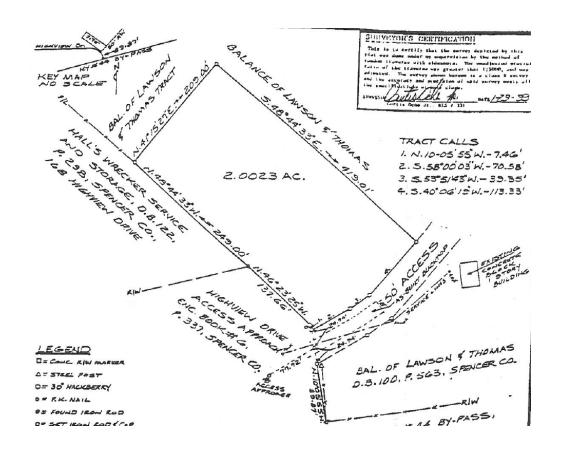

## **PROPERTY FEATURES**

- 10,500 SF manufacturing / warehouse space
- 2,000 SF office space
- Heavy power: 600 amps, 480 volts, 3 phase
- Ceiling height: 14' 20'
- LED lighting
- Heated warehouse
- 1 dock door (9' x 10')
- 1 drive-in door (14' x 18')
- 2.01 acres
- Sale Price: \$425,000
- Lease Rate: \$3.75/SF NNN
- · Adjacent 3.3 acres available also