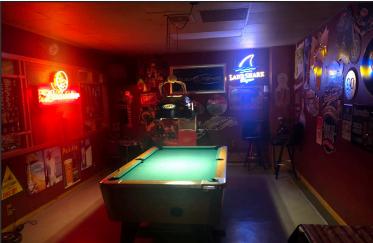

#### **Property Features**

- Building size: 10,792 sq. ft. (two levels)
  - Main floor 5.792 sq. ft.
  - Upper level 5,000 sq. ft.
- Lot size: 21,760 sq. ft.
- Zoning: Commercial
- Year built: 1955
- Liquor License separately available (price negotiable)
- Large convention area seats up to 300
- Lower and upper level full service bars
- Full service kitchen
- Private gathering room in lower level
- Roof/ boilers new in last 5 years
- Personal property negotiable upon sale