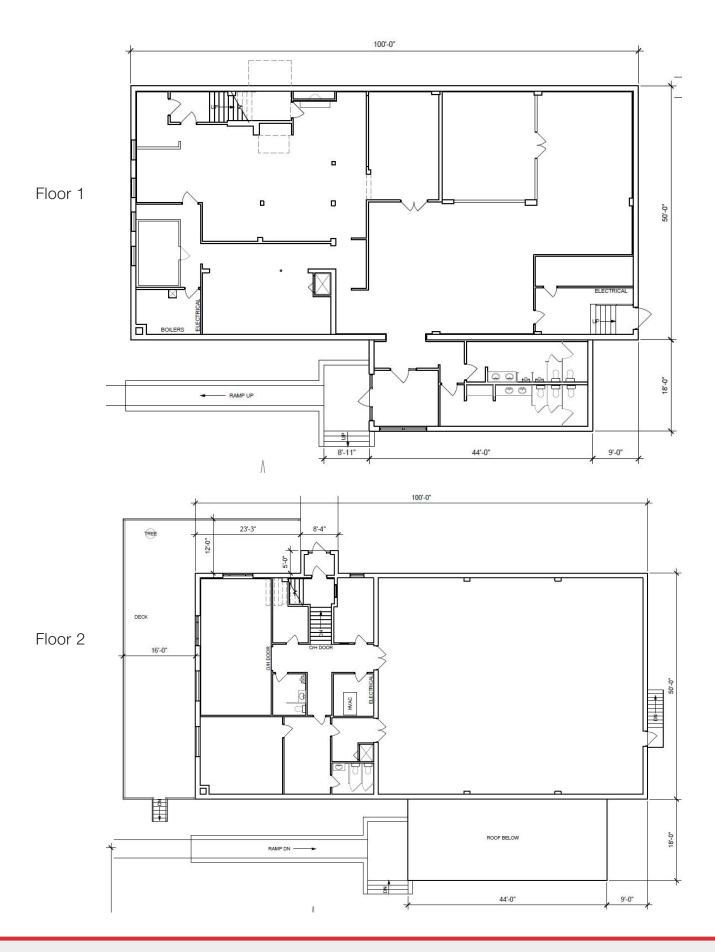

#### **Property Features**

- Building size: 10,792 sq. ft. (two levels)
  - Main floor 5.792 sq. ft.
  - Upper level 5,000 sq. ft.
- Lot size: 21,760 sq. ft.
- Zoning: Commercial
- Year built: 1955
- Liquor License separately available (price negotiable)
- Large convention area seats up to 300
- Lower and upper level full service bars
- Full service kitchen
- Private gathering room in lower level
- Roof/ boilers new in last 5 years
- Personal property negotiable upon sale