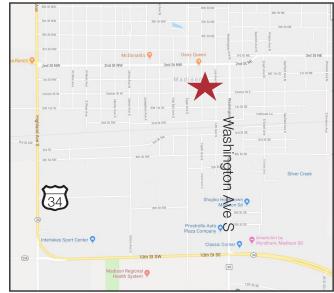

#### Location

- Located near downtown Madison, SD
- Home to Dakota State University with increasing enrollment and university investment
- County seat community
- Area neighbors include: Lake County Courthouse, USPS, Madison Library