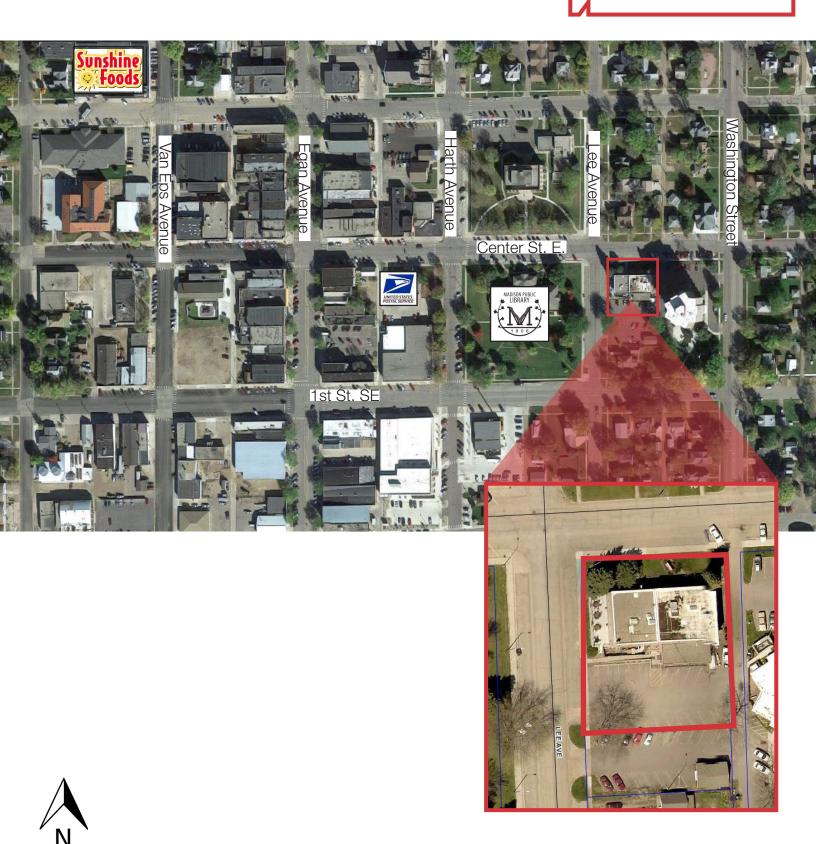

#### Location

- Located near downtown Madison, SD
- Home to Dakota State University with increasing enrollment and university investment
- County seat community
- Area neighbors include: Lake County Courthouse, USPS, Madison Library