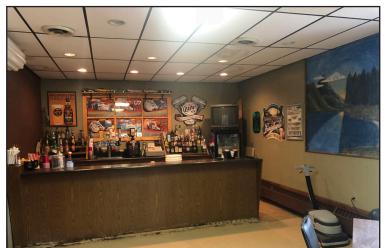

#### **Property Features**

- Building size: 10,792 sq. ft. (two levels)
  - Main floor 5.792 sq. ft.
  - Upper level 5,000 sq. ft.
- Lot size: 21,760 sq. ft.
- Zoning: Commercial
- Year built: 1955
- Liquor License separately available (price negotiable)
- Large convention area seats up to 300
- Lower and upper level full service bars
- Full service kitchen
- Private gathering room in lower level
- Roof/ boilers new in last 5 years
- Personal property negotiable upon sale