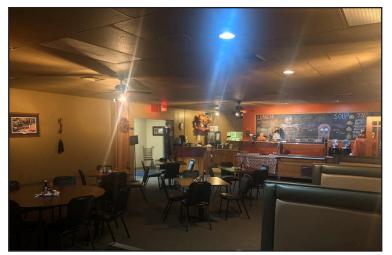

#### **Property Features**

- Building size: 10,792 sq. ft. (two levels)
  - Main floor 5.792 sq. ft.
  - Upper level 5,000 sq. ft.
- Lot size: 21,760 sq. ft.
- Zoning: Commercial
- Year built: 1955
- Liquor License separately available (price negotiable)
- Large convention area seats up to 300
- Lower and upper level full service bars
- Full service kitchen
- Private gathering room in lower level
- Roof/ boilers new in last 5 years
- Personal property negotiable upon sale