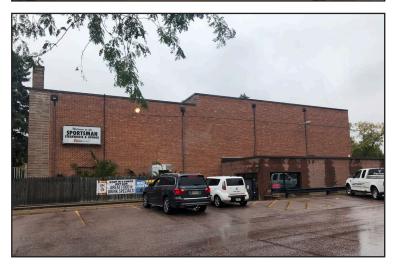

## Sportsman's Building

305 E. Center Street, Madison, SD 57042

#### Location

- Located near downtown Madison, SD
- Home to Dakota State University with increasing enrollment and university investment
- County seat community
- Area neighbors include: Lake County Courthouse, USPS, Madison Library