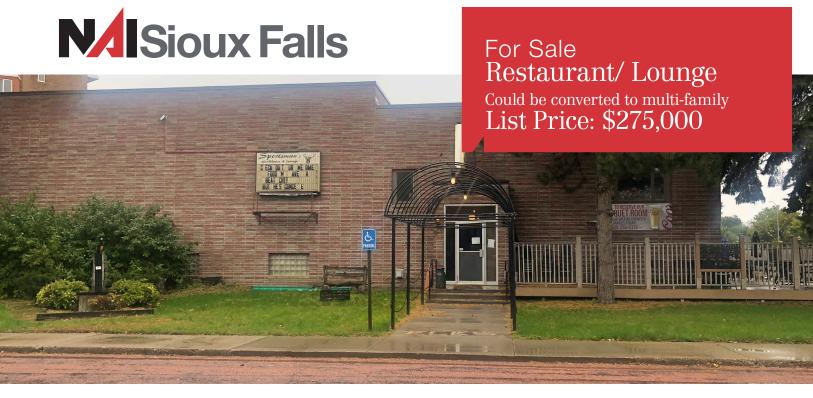

## Sportsman's Building

305 E. Center Street, Madison, SD 57042

#### **Property Features**

- Building size: 10,792 sq. ft. (two levels)
  - Main floor 5.792 sq. ft.
  - Upper level 5,000 sq. ft.
- Lot size: 21,760 sq. ft.
- Zoning: Commercial
- Year built: 1955
- Liquor License separately available (price negotiable)
- Large convention area seats up to 300
- Lower and upper level full service bars
- Full service kitchen
- Private gathering room in lower level
- Roof/ boilers new in last 5 years
- Personal property negotiable upon sale

#### **Pricing**

- List price: \$275,000 (\$25.48/ sq. ft.)
- 2017 Real Estate Taxes, payable in 2018: \$3,379