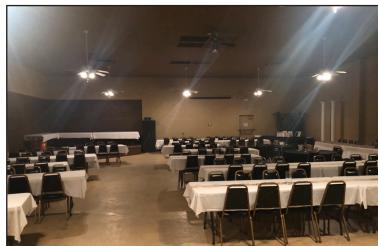

#### **Property Features**

- Building size: 10,792 sq. ft. (two levels)
  - Main floor 5.792 sq. ft.
  - Upper level 5,000 sq. ft.
- Lot size: 21,760 sq. ft.
- Zoning: Commercial
- Year built: 1955
- Liquor License separately available (price negotiable)
- Large convention area seats up to 300
- Lower and upper level full service bars
- Full service kitchen
- Private gathering room in lower level
- Roof/ boilers new in last 5 years
- Personal property negotiable upon sale