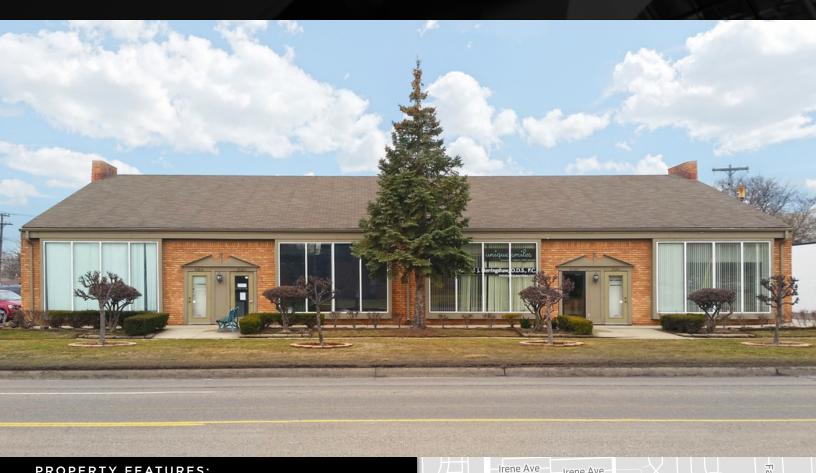

## **FOR LEASE**

28239-28341 HOOVER ROAD **WARREN, MI 48093** 

## PROPERTY FEATURES:

- 1,625 SF available for lease
- Very well-kept building
- Located moments from I-696
- Close proximity to St. John Macomb
- Existing medical suite available
- Good visibility off Hoover Road
- Ideal for medical or general office use