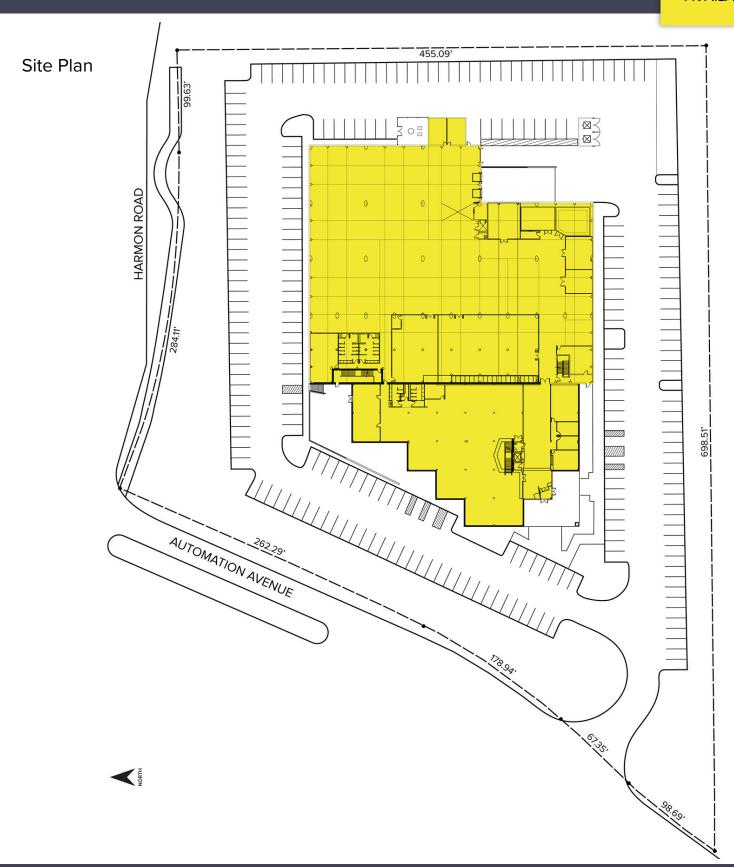

# 3900 Automation Avenue — Auburn Hills, Michigan Hi-Tech For Sale or Lease

98,356 Square Feet AVAILABLE

Site Plan

For more information, please contact:

JOHN BOYD (248) 948 0102 jboyd@signatureassociates.com GARY STEPHENS (248) 948 0104 gstephens@signatureassociates.com SIGNATURE ASSOCIATES

One Towne Square, Suite 1200 Southfield, MI 48076 www.signatureassociates.com