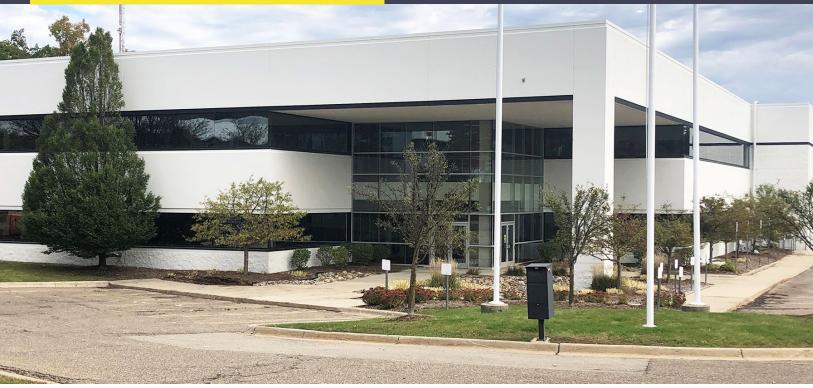

### 3900 AUTOMATION AVE. AUBURN HILLS, MICHIGAN

HI-TECH FOR SALE OR LEASE 98,356 Square Feet Available Immediately

#### PROPERTY FEATURES

- 98,356 square feet available
- 51,080 square feet of office
- 26' clear height
- (1) 12x14 grade level door, (2) truckwells
- Zoned Light Industrial
- 255 parking spaces
- 3,000 amps, 480 volts power
- State-of-the-art office floor system with heat, airconditioning, and cable throughout floor
- Lease Rate: \$11.25/sq.ft. NNN
- Sale Price: \$11,250,000 (\$114.38/sq.ft.)