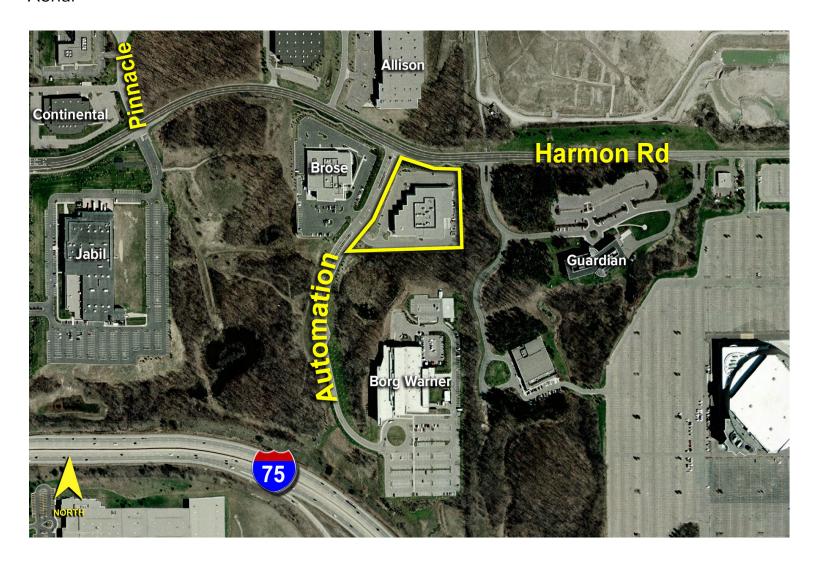

### 3900 Automation Avenue — Auburn Hills, Michigan Hi-Tech For Sale or Lease

98,356 Square Feet AVAILABLE

#### **Aerial**

For more information, please contact:

JOHN BOYD (248) 948 0102 jboyd@signatureassociates.com GARY STEPHENS (248) 948 0104 gstephens@signatureassociates.com

One Towne Square, Suite 1200 Southfield, MI 48076 www.signatureassociates.com