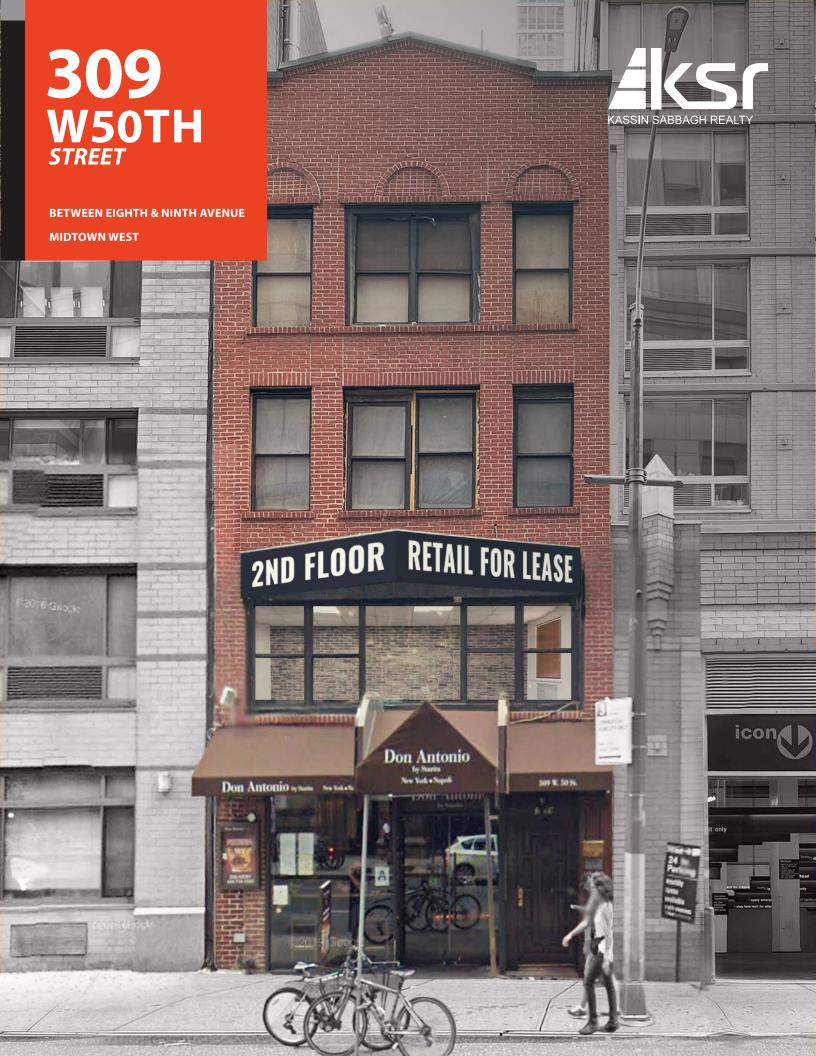

# Metro Deli **POSSESSION**

SIZE

**FRONTAGE** 

**CEILING HEIGHT** 

2ND FLOOR RETAIL FOR LEASE

Don Antonio

January 1, 2021

20'

10'

Second Floor - 1,000 SF

Cielo at the Mayfair

La Masse Ristorar