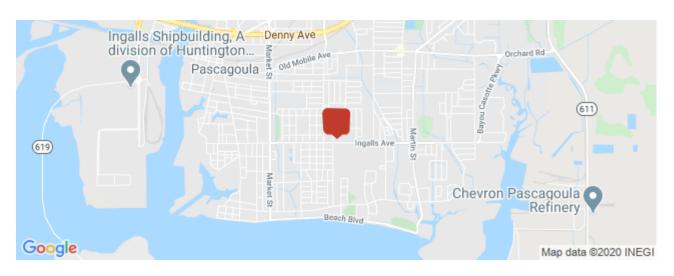

It is in the principal city of the Pascagoula, Mississippi Metropolitan Statistical Area, as a part of the Gulfport?Biloxi?Pascagoula, Mississippi Combined Statistical Area. Pascagoula is home to the state?s largest employer, Ingalls Shipbuilding, owned by Northrop Grumman Ship Systems. Other major industries include one of the largest Chevron refineries in the country; Signal International, an oil platform builder; and Mississippi Phosphates.

453 Corner location across from Pascagoula Country Club

Area Description Pascagoula is a city in Jackson County, Mississippi, United States. It is the principal city of the Pascagoula, Mississippi Metropolitan Statistical Area, as a part of the Gulfport?Biloxi?Pascagoula, Mississippi Combined Statistical Area. It is the county seat of Jackson County. Pascagoula is home to the state?s largest employer, Ingalls Shipbuilding, owned by Northrop Grumman Ship Systems. Other major industries include one of the largest Chevron refineries in the country; Signal International, an oil platform builder; and Mississippi Phosphates.

# Location

Address: County: MSA: 2511 Ingalls Ave, Pascagoula, MS 39567 Jackson