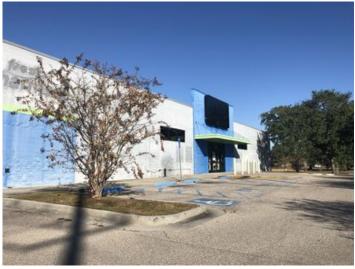

## **Overview/Comments**

Former Fred?s located in the county seat of Jackson County in Pascagoula, Mississippi. Positioned prominently on the corner of Ingalls Avenue and Bel Air Street, having 453? frontage on Bel Air. Building is less than 10 years old and has a drive through side.

## **Available Space**

Property Located Between:

**Property Visibility:** 

Largest Nearby Street:

| Suite/Unit Number:   | None                   | Space Description: | Block built, corner location with Ample parking. It |
|----------------------|------------------------|--------------------|-----------------------------------------------------|
| Suite Floor/Level:   | 1st                    |                    | offers high ceilings, a drive through, and dock     |
| Space Available:     | 16,644 SF              |                    | high delivery.                                      |
| Minimum Divisible:   | 16,644 SF              | Space Type:        | Relet                                               |
| Maximum Contiguous:  | 16,644 SF              | Date Available:    | 11/25/2019                                          |
| Space Subcategory 1: | Free-Standing Store    | Lease Rate:        | \$4.50 - 6 PSF (Annual)                             |
| Space Subcategory 2: | Warehouse/Distribution | Lease Type:        | Absolute NNN                                        |
|                      |                        | Real Estate Taxes: | \$16,784 PSF (Annual)                               |
| Area & Location      |                        |                    |                                                     |
| Retail Clientele:    | General, Family, Other | Feet of Frontage:  | 453                                                 |

453 Corner location across from Pascagoula Country Club

Area Description Pascagoula is a city in Jackson County, Mississippi, United States. It is the principal city of the Pascagoula, Mississippi Metropolitan Statistical Area, as a part of the Gulfport?Biloxi?Pascagoula, Mississippi Combined Statistical Area. It is the county seat of Jackson County. Pascagoula is home to the state?s largest employer, Ingalls Shipbuilding, owned by Northrop Grumman Ship Systems. Other major industries include one of the largest Chevron refineries in the country; Signal International, an oil platform builder; and Mississippi Phosphates.