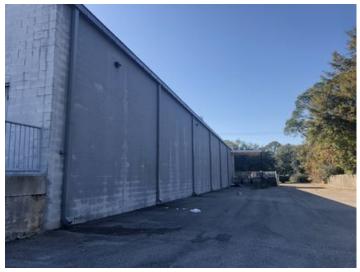

## **Overview/Comments**

Former Fred?s located in the county seat of Jackson County in Pascagoula, Mississippi. Positioned prominently on the corner of Ingalls Avenue and Bel Air Street, having 453? frontage on Bel Air. Building is less than 10 years old and has a drive through side.

## **Available Space**

Property Located Between:

**Property Visibility:** 

Largest Nearby Street:

| Suite/Unit Number:   | None                   | Space Description: | Block built, corner location with Ample parking. It |
|----------------------|------------------------|--------------------|-----------------------------------------------------|
| Suite Floor/Level:   | 1st                    |                    | offers high ceilings, a drive through, and dock     |
| Space Available:     | 16,644 SF              |                    | high delivery.                                      |
| Minimum Divisible:   | 16,644 SF              | Space Type:        | Relet                                               |
| Maximum Contiguous:  | 16,644 SF              | Date Available:    | 11/25/2019                                          |
| Space Subcategory 1: | Free-Standing Store    | Lease Rate:        | \$4.50 - 6 PSF (Annual)                             |
| Space Subcategory 2: | Warehouse/Distribution | Lease Type:        | Absolute NNN                                        |
|                      |                        | Real Estate Taxes: | \$16,784 PSF (Annual)                               |
| Area & Location      |                        |                    |                                                     |
| Retail Clientele:    | General, Family, Other | Feet of Frontage:  | 453                                                 |