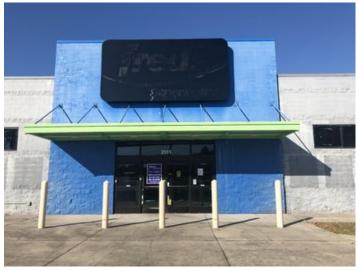

## **Overview/Comments**

Former Fred?s located in the county seat of Jackson County in Pascagoula, Mississippi. Positioned prominently on the corner of Ingalls Avenue and Bel Air Street, having 453? frontage on Bel Air. Building is less than 10 years old and has a drive through side.

## **Available Space**

Property Located Between:

**Property Visibility:** 

Largest Nearby Street:

| Suite/Unit Number:   | None                   | Space Description: | Block built, corner location with Ample parking. It |
|----------------------|------------------------|--------------------|-----------------------------------------------------|
| Suite Floor/Level:   | 1st                    |                    | offers high ceilings, a drive through, and dock     |
| Space Available:     | 16,644 SF              |                    | high delivery.                                      |
| Minimum Divisible:   | 16,644 SF              | Space Type:        | Relet                                               |
| Maximum Contiguous:  | 16,644 SF              | Date Available:    | 11/25/2019                                          |
| Space Subcategory 1: | Free-Standing Store    | Lease Rate:        | \$4.50 - 6 PSF (Annual)                             |
| Space Subcategory 2: | Warehouse/Distribution | Lease Type:        | Absolute NNN                                        |
|                      |                        | Real Estate Taxes: | \$16,784 PSF (Annual)                               |
| Area & Location      |                        |                    |                                                     |
| Retail Clientele:    | General, Family, Other | Feet of Frontage:  | 453                                                 |

# **Building Related**

| Tenancy:                   | Single Tenant | Year Built:          | 2011    |  |  |
|----------------------------|---------------|----------------------|---------|--|--|
| Total Number of Buildings: | 1             | Parking Type:        | Surface |  |  |
| Number of Stories:         | 1             | Passenger Elevators: | 0       |  |  |
| Typical SF / Floor:        | 16,644 SF     | Freight Elevators:   | 0       |  |  |
| Property Condition:        | Good          |                      |         |  |  |
|                            |               |                      |         |  |  |