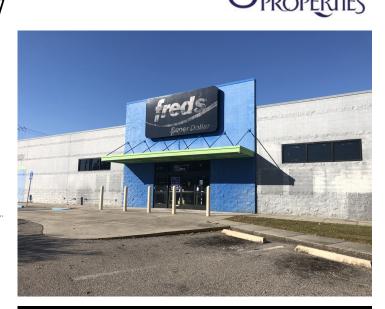

## **Overview/Comments**

Former Fred?s located in the county seat of Jackson County in Pascagoula, Mississippi. Positioned prominently on the corner of Ingalls Avenue and Bel Air Street, having 453? frontage on Bel Air. Building is less than 10 years old and has a drive through side.

#### **General Information**

Taxing Authority: Tax ID/APN: Retail-Commercial Type: Zoning: Building Name: Jackson County Tax Assessor 40407008.000 Free-Standing Building SFR10 Former Fred's

Bel-Air and Middlebrook