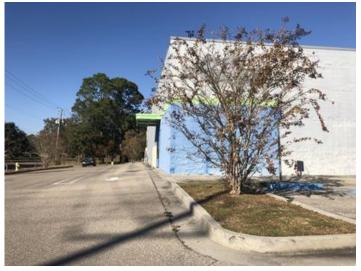

## **Overview/Comments**

Former Fred?s located in the county seat of Jackson County in Pascagoula, Mississippi. Positioned prominently on the corner of Ingalls Avenue and Bel Air Street, having 453? frontage on Bel Air. Building is less than 10 years old and has a drive through side.

## **Available Space**

Property Located Between:

**Property Visibility:** 

Largest Nearby Street:

| Suite/Unit Number:   | None                   | Space Description: | Block built, corner location with Ample parking. It |
|----------------------|------------------------|--------------------|-----------------------------------------------------|
| Suite Floor/Level:   | 1st                    |                    | offers high ceilings, a drive through, and dock     |
| Space Available:     | 16,644 SF              |                    | high delivery.                                      |
| Minimum Divisible:   | 16,644 SF              | Space Type:        | Relet                                               |
| Maximum Contiguous:  | 16,644 SF              | Date Available:    | 11/25/2019                                          |
| Space Subcategory 1: | Free-Standing Store    | Lease Rate:        | \$4.50 - 6 PSF (Annual)                             |
| Space Subcategory 2: | Warehouse/Distribution | Lease Type:        | Absolute NNN                                        |
|                      |                        | Real Estate Taxes: | \$16,784 PSF (Annual)                               |
| Area & Location      |                        |                    |                                                     |
| Retail Clientele:    | General, Family, Other | Feet of Frontage:  | 453                                                 |