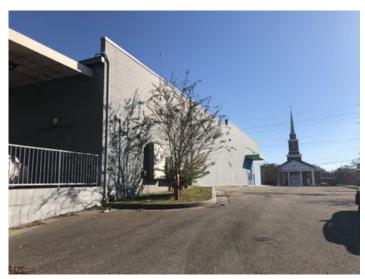

## **Overview/Comments**

Former Fred?s located in the county seat of Jackson County in Pascagoula, Mississippi. Positioned prominently on the corner of Ingalls Avenue and Bel Air Street, having 453? frontage on Bel Air. Building is less than 10 years old and has a drive through side.

## **Available Space**

Property Located Between:

**Property Visibility:** 

Largest Nearby Street:

| Suite/Unit Number:   | None                   | Space Description: | Block built, corner location with Ample parking. It |
|----------------------|------------------------|--------------------|-----------------------------------------------------|
| Suite Floor/Level:   | 1st                    |                    | offers high ceilings, a drive through, and dock     |
| Space Available:     | 16,644 SF              |                    | high delivery.                                      |
| Minimum Divisible:   | 16,644 SF              | Space Type:        | Relet                                               |
| Maximum Contiguous:  | 16,644 SF              | Date Available:    | 11/25/2019                                          |
| Space Subcategory 1: | Free-Standing Store    | Lease Rate:        | \$4.50 - 6 PSF (Annual)                             |
| Space Subcategory 2: | Warehouse/Distribution | Lease Type:        | Absolute NNN                                        |
|                      |                        | Real Estate Taxes: | \$16,784 PSF (Annual)                               |
| Area & Location      |                        |                    |                                                     |
| Retail Clientele:    | General, Family, Other | Feet of Frontage:  | 453                                                 |