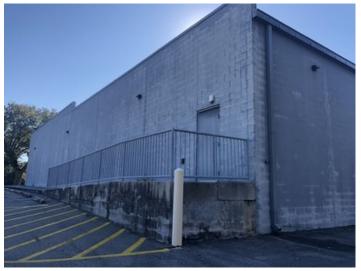

## **Overview/Comments**

Former Fred?s located in the county seat of Jackson County in Pascagoula, Mississippi. Positioned prominently on the corner of Ingalls Avenue and Bel Air Street, having 453? frontage on Bel Air. Building is less than 10 years old and has a drive through side.

## **Available Space**

Property Located Between:

**Property Visibility:** 

Largest Nearby Street:

| Suite/Unit Number:   | None                   | Space Description: | Block built, corner location with Ample parking. It |
|----------------------|------------------------|--------------------|-----------------------------------------------------|
| Suite Floor/Level:   | 1st                    |                    | offers high ceilings, a drive through, and dock     |
| Space Available:     | 16,644 SF              |                    | high delivery.                                      |
| Minimum Divisible:   | 16,644 SF              | Space Type:        | Relet                                               |
| Maximum Contiguous:  | 16,644 SF              | Date Available:    | 11/25/2019                                          |
| Space Subcategory 1: | Free-Standing Store    | Lease Rate:        | \$4.50 - 6 PSF (Annual)                             |
| Space Subcategory 2: | Warehouse/Distribution | Lease Type:        | Absolute NNN                                        |
|                      |                        | Real Estate Taxes: | \$16,784 PSF (Annual)                               |
| Area & Location      |                        |                    |                                                     |
| Retail Clientele:    | General, Family, Other | Feet of Frontage:  | 453                                                 |