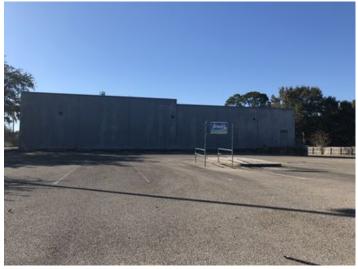

## **Overview/Comments**

Former Fred?s located in the county seat of Jackson County in Pascagoula, Mississippi. Positioned prominently on the corner of Ingalls Avenue and Bel Air Street, having 453? frontage on Bel Air. Building is less than 10 years old and has a drive through side.

## **Available Space**

Property Located Between:

**Property Visibility:** 

Largest Nearby Street:

| Suite/Unit Number:   | None                   | Space Description: | Block built, corner location with Ample parking. It |
|----------------------|------------------------|--------------------|-----------------------------------------------------|
| Suite Floor/Level:   | 1st                    |                    | offers high ceilings, a drive through, and dock     |
| Space Available:     | 16,644 SF              |                    | high delivery.                                      |
| Minimum Divisible:   | 16,644 SF              | Space Type:        | Relet                                               |
| Maximum Contiguous:  | 16,644 SF              | Date Available:    | 11/25/2019                                          |
| Space Subcategory 1: | Free-Standing Store    | Lease Rate:        | \$4.50 - 6 PSF (Annual)                             |
| Space Subcategory 2: | Warehouse/Distribution | Lease Type:        | Absolute NNN                                        |
|                      |                        | Real Estate Taxes: | \$16,784 PSF (Annual)                               |
| Area & Location      |                        |                    |                                                     |
| Retail Clientele:    | General, Family, Other | Feet of Frontage:  | 453                                                 |