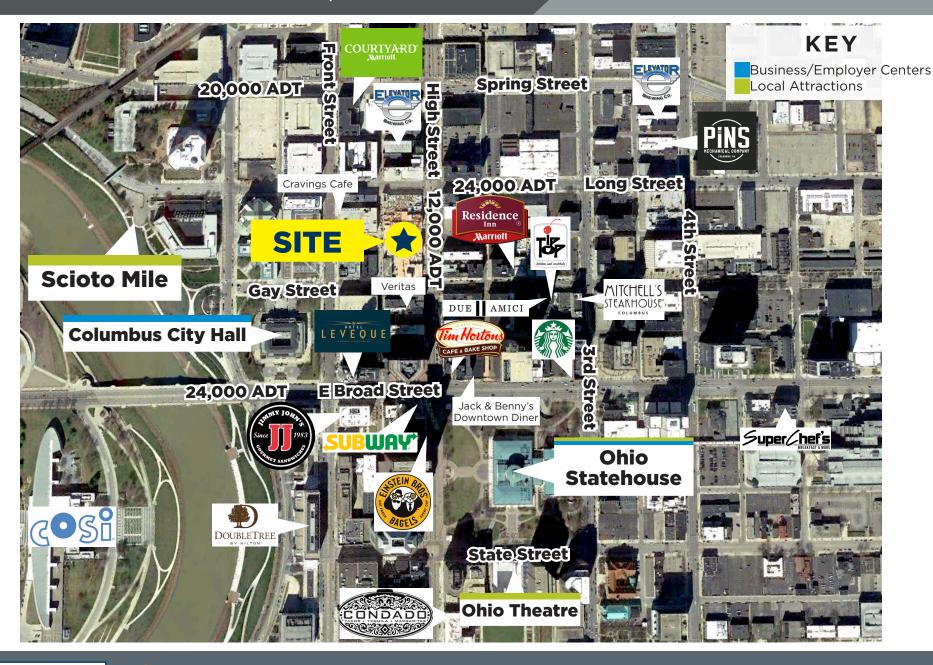

#### TRAFFIC COUNTS

Long and High - 24,000 Gay and High - 12,000 Long and 3rd - 24,000 Broad and High - 19,000

#### FOR MORE INFORMATION

Brent Myers
BMyers@castoinfo.com
614.744.2208

Sydney Federer SFederer@castoinfo.com 614.227.3477

ctn-aerial

Completed

**Under Construction** 

**Proposed** 

\*See project details on next page