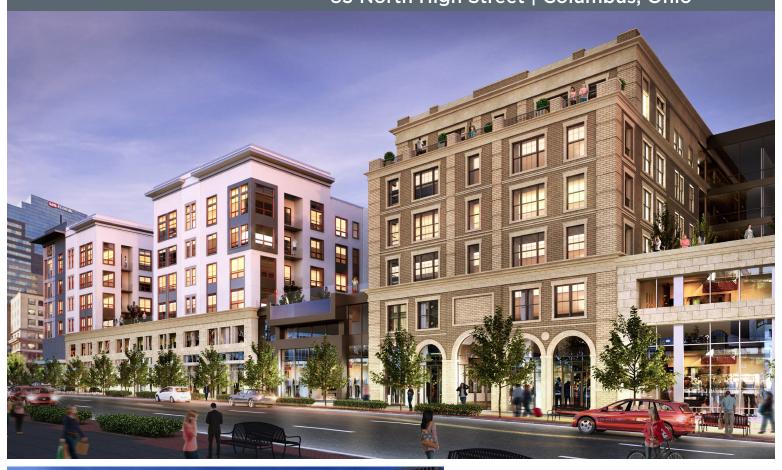

# NOW LEASING OUTSTANDING RETAIL OPPORTUNITIES 85 North High Street | Columbus, Ohio

- Centrally located in Downtown Columbus, in the heart of the CBD, with a daytime population of 310,370
- Excellent visibility and exposure on High Street, Columbus' main North-South thoroughfare
- Prime location surrounded by office, significant residential growth and area attractions
- On-site transient parking

#### **SIZE**

+22,000 square feet ground retail 232 residential units

#### **LOCATION**

Columbus, Ohio N. High Street & Gay Street