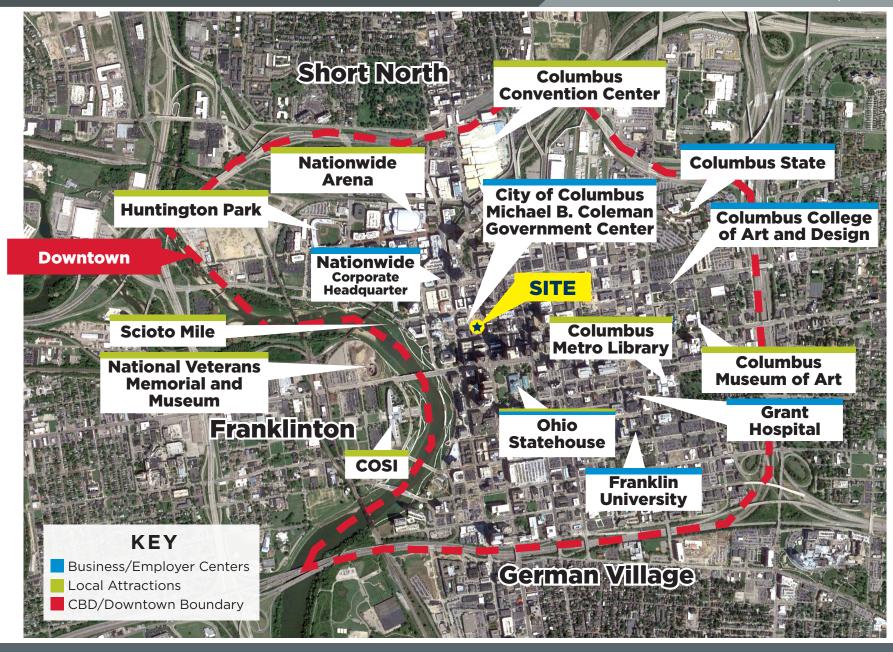

# NOW LEASING OUTSTANDING RETAIL OPPORTUNITIES 85 North High Street | Columbus, Ohio

- Centrally located in Downtown Columbus, in the heart of the CBD, with a daytime population of 310,370
- Excellent visibility and exposure on High Street, Columbus' main North-South thoroughfare
- Prime location surrounded by office, significant residential growth and area attractions
- On-site transient parking

#### **LOCATION**

Columbus, Ohio N. High Street & Gay Street