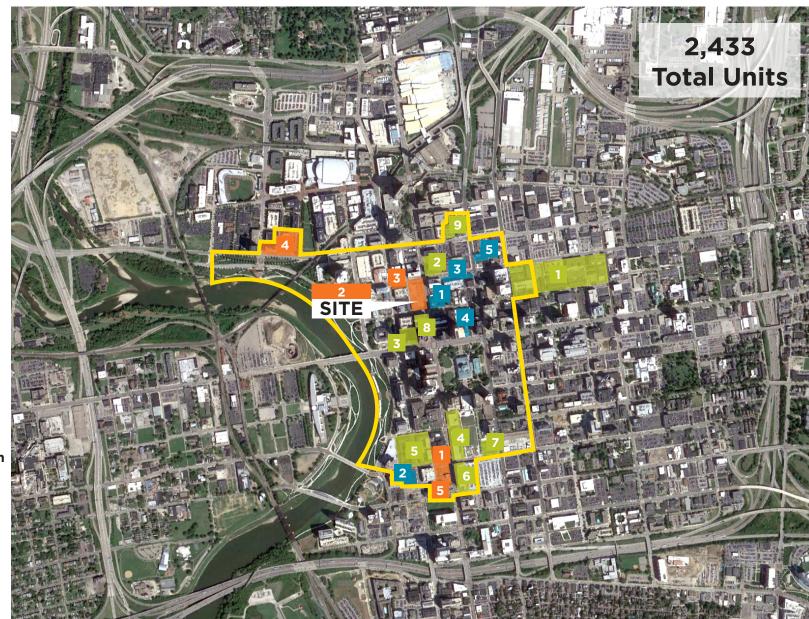

# Completed

| 1 | Neighborhood Launch                      | 470 units |
|---|------------------------------------------|-----------|
| 2 | The Atlas Apartments                     | 98 units  |
| 3 | LeVeque Tower Apartments &<br>Residences | 108 units |
| 4 | Highpoint at Columbus Commons            | 301 units |
| 5 | The Annex at RiverSouth I                | 214 units |
| 6 | 250 High Apartments                      | 121 units |
| 7 | 80 on the Commons                        | 124 units |
| 8 | The Citizens                             | 65 units  |
| 9 | Sixty Spring                             | 104 units |

#### **Under Construction**

| 1 | The Annex at RiverSouth II | 200 units  |
|---|----------------------------|------------|
| 2 | The Nicholas               | 231 units  |
| 3 | Long & Front Microliving   | 37 units   |
| 4 | Parks Edge                 | 150+ units |
| 5 | High and Cherry            | 70 units   |

### **Proposed**

| 1 | White-Haines/Madison's     | 30 units  |
|---|----------------------------|-----------|
| 2 | Millennial Tower           | 180 units |
| 3 | The View on Long           | 95 units  |
| 4 | 60 on Broad                | 15 units  |
| 5 | 154 N. 3 <sup>RD</sup> St. | 79 units  |

2,433 Total Units