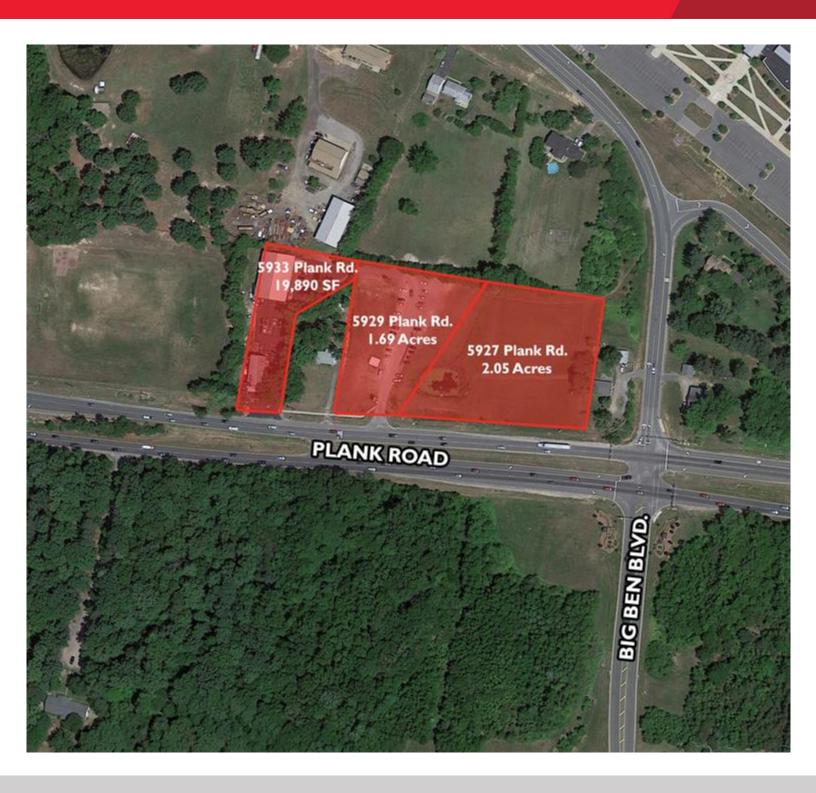

## FOR SALE 5927 Plank Road

Fredericksburg, VA 22407

| Specifications |                       |
|----------------|-----------------------|
| Total Size     | 2.05 Acres            |
| Asking Price   | \$499,000             |
| Timing         | Available immediately |