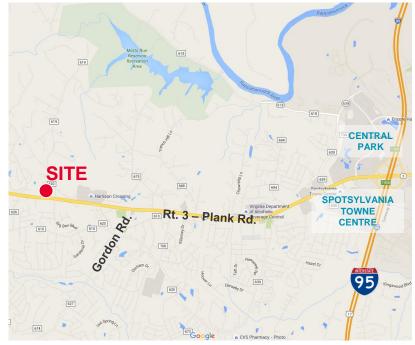

## **Property Features**

- PRICE REDUCED
- Large level lot with frontage on busy Route 3/Plank Road
- Less than a mile from Harrison Crossing Shopping Center & less than 5 miles from I95 Exit 130B
- Great low price ready for immediate sale!
- Surrounding properties also available for purchase
- Zoned O1 for office use