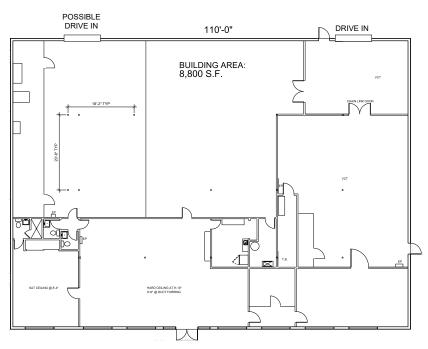

### **BUILDING FEATURES**

- + Excellent location
- + 95% temperature controlled
- + 2000 amps power (to be verified by an electrician)
- + I-MX-3 zoning allows for wide range of uses

| BUILDING SIZE:      | 8,800 SF                                               |
|---------------------|--------------------------------------------------------|
| SITE SIZE:          | Approx. 0.41 acres                                     |
| YEAR BUILT:         | 1954                                                   |
| RE TAXES:           | \$16,378.17 (2018)                                     |
| LOADING:            | 1 drive-in door (1 more possible)                      |
| REDUCED SALE PRICE: | \$1,595,000 (\$181.25/SF)<br>\$1,672,000 (\$190.00/SF) |
| LEASE RATE:         | \$10.00/SF NNN                                         |
| EXPENSES:           | \$2.75/SF NNN                                          |
| ZONING:             | I-MX-3                                                 |
|                     |                                                        |