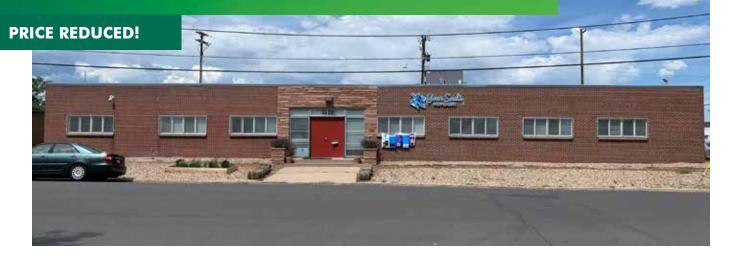

# FREESTANDING BUILDING

3825
NEWPORT STREET
Denver, CO

### **BUILDING FEATURES**

- + Excellent location
- + 95% temperature controlled
- + 2000 amps power (to be verified by an electrician)
- + I-MX-3 zoning allows for wide range of uses

| BUILDING SIZE:      | 8,800 SF                                               |
|---------------------|--------------------------------------------------------|
| SITE SIZE:          | Approx. 0.41 acres                                     |
| YEAR BUILT:         | 1954                                                   |
| RE TAXES:           | \$16,378.17 (2018)                                     |
| LOADING:            | 1 drive-in door (1 more possible)                      |
| REDUCED SALE PRICE: | \$1,595,000 (\$181.25/SF)<br>\$1,672,000 (\$190.00/SF) |
| LEASE RATE:         | \$10.00/SF NNN                                         |
| EXPENSES:           | \$2.75/SF NNN                                          |
| ZONING:             | I-MX-3                                                 |
|                     |                                                        |