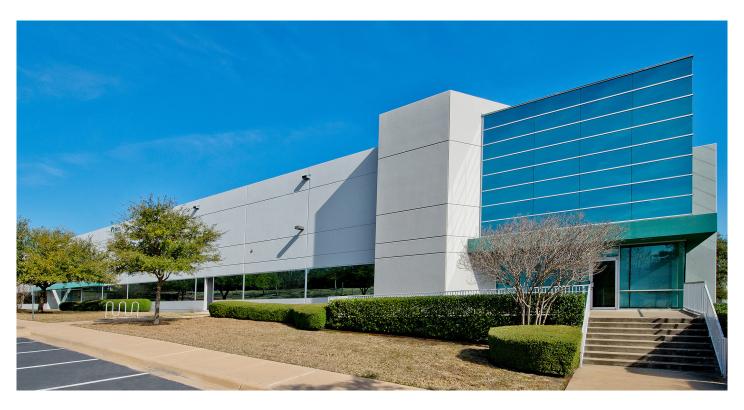

## Prologis Walnut Creek

8619 Wall Street, Building 4 Austin, Texas 78758 USA

### **FACILITY**

- 44,800 square foot facility
- 21,813 square feet available with approximately 2,355 square feet office
- Suite 410 Available Immediately
- · 4 dock high doors
- Insulated warehouse
- 180' concrete truck court
- 40' x 40' column spacing
- 24' minimum clear height