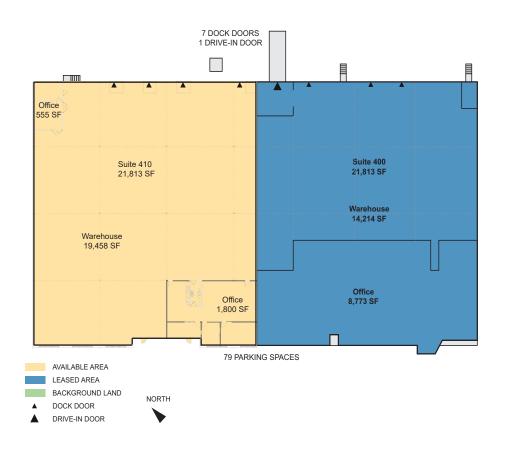

# 21,813 SF

### **FACILITY**

- 44,800 square foot facility
- 21,813 square feet available with approximately 2,355 square feet office
- Suite 410 Available Immediately
- · 4 dock high doors
- Insulated warehouse
- 180' concrete truck court
- 40' x 40' column spacing
- 24' minimum clear height