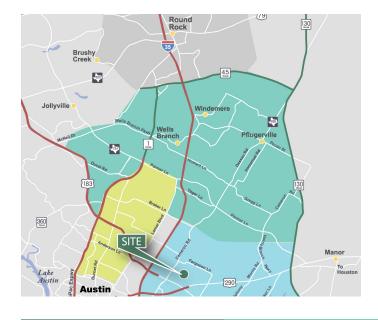

#### **LOCATION**

- Located in the 700 acre Walnut Creek Business District Park, Austin's largest and most established master-planned, mixed use business park
- Located near the intersection of Hwy 183 and Hwy 290, just east of IH-35
- · Approximately 8 miles to Central Business District
- Convenient to major employers: Applied Materials, US Farathane, Flextronics, HID Global, and Samsung Semiconductor