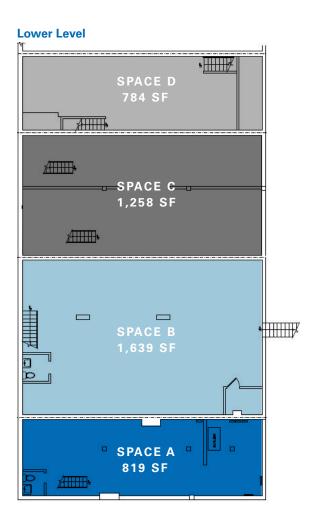

# **Approximate Size**

Space A\*

Ground Floor 819 SF Lower Level 819 SF

Space B\*

Ground Floor 1,639 SF Mezzanine 252 SF Lower Level 1,639 SF

Space C\*

Ground Floor 1,258 SF Mezzanine 192 SF Lower Level 1,258 SF

Space D\*

Ground Floor 784 SF Mezzanine 733 SF Lower Level 784 SF

Total

Ground Floor 4,500 SF Mezzanine 1,177 SF Lower Level 4,500 SF