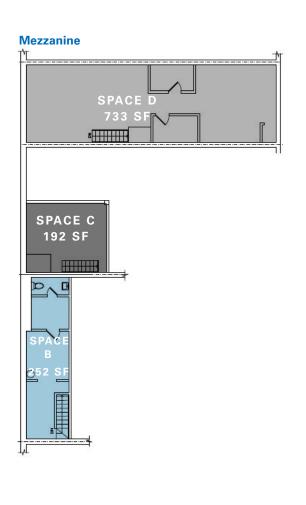

# **Approximate Size**

Space A\*

Ground Floor 819 SF Lower Level 819 SF

Space B\*

Ground Floor 1,639 SF Mezzanine 252 SF Lower Level 1,639 SF

Space C\*

Ground Floor 1,258 SF Mezzanine 192 SF Lower Level 1,258 SF

Space D\*

Ground Floor 784 SF Mezzanine 733 SF Lower Level 784 SF

Total

Ground Floor 4,500 SF Mezzanine 1,177 SF Lower Level 4,500 SF