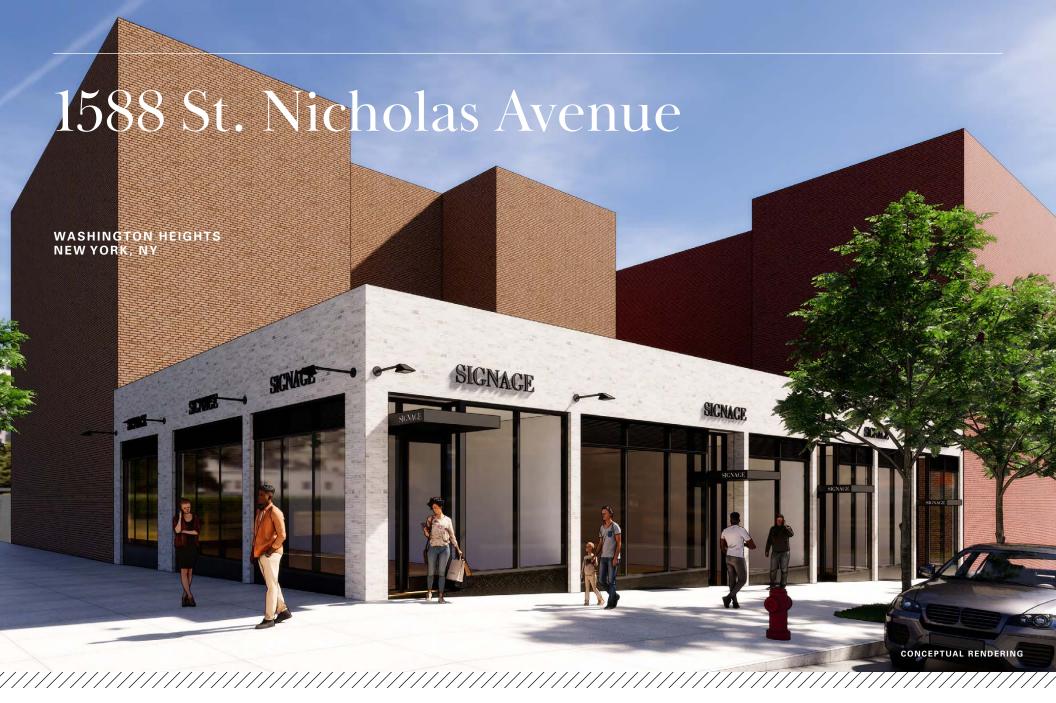

# 1588 ST. NICHOLAS AVENUE

#### Location

Southwest corner of West 190th Street

#### **Comments**

Dramatic Flagship standalone building being delivered with a new storefront and in vanilla box condition

Prominent corner retail space across from the 1 subway station

All uses accepted

Multiple divisions considered

Busy uptown block with strong co-tenancy from national retailers

<sup>\*</sup>Can be combined