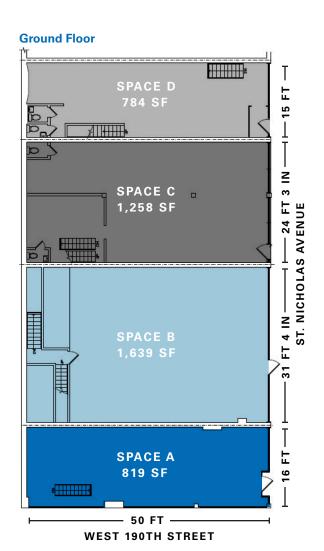

# Floor Plans

# **Approximate Size**

Space A\*

Ground Floor 819 SF Lower Level 819 SF

Space B\*

Ground Floor 1,639 SF Mezzanine 252 SF Lower Level 1,639 SF

Space C\*

Ground Floor 1,258 SF Mezzanine 192 SF Lower Level 1,258 SF

Space D\*

Ground Floor 784 SF Mezzanine 733 SF Lower Level 784 SF

Total

Ground Floor 4,500 SF Mezzanine 1,177 SF Lower Level 4,500 SF

# **Frontage**

Space A

16 FT on St. Nicholas Avenue

50 FT on West 190th Street

Space B

31 FT 4 IN on St. Nicholas Avenue

Space C

24 FT 3 IN on St. Nicholas Avenue

Space D

15 FT on St. Nicholas Avenue