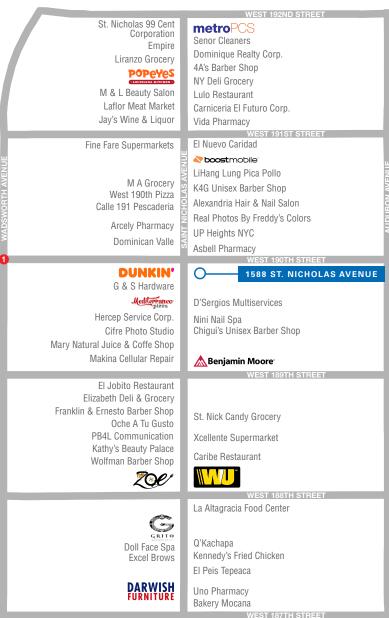

# **Neighbors**

Benjamin Moore, Dunkin', Fine Fare Supermarket, Metro by T-Mobile, Rite Aid and Popeye's