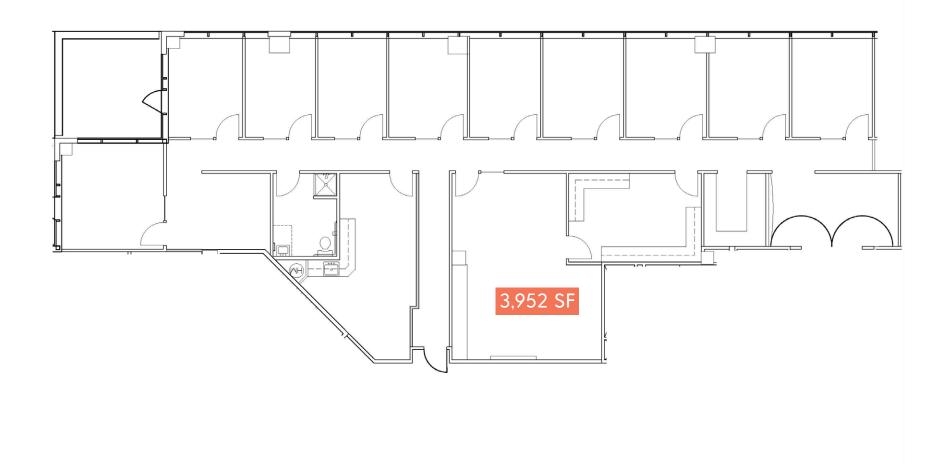

## AVAILABLE SPACES

| 3400 BUILDING |       |                  |               |                |
|---------------|-------|------------------|---------------|----------------|
| SUITE         | RSF   | RATE             | AVAILABILITY  | SUITE COMMENTS |
| SUITE 241     | 3,828 | \$22.00/SF + NNN | 01/01/2019    |                |
| SUITE 285     | 8,316 | \$22.00/SF + NNN | Available Now |                |
| SUITE 300     | 9,413 | \$23.00/SF + NNN | Available Now |                |
| SUITE 310     | 1,980 | \$23.00/SF + NNN | Available Now |                |
| SUITE 440     | 4,103 | \$23.00/SF + NNN | 04/01/2019    |                |
| 3500 BUILDING |       |                  |               |                |
| SUITE         | RSF   | RATE             | AVAILABILITY  |                |
| SUITE 281     | 2,756 | \$21.00/SF + NNN | Available Now |                |
| SUITE 540     | 4,039 | \$23.00/SF + NNN | Available Now |                |
| SUITE 600     | 3,952 | \$23.00/SF + NNN | Available Now |                |