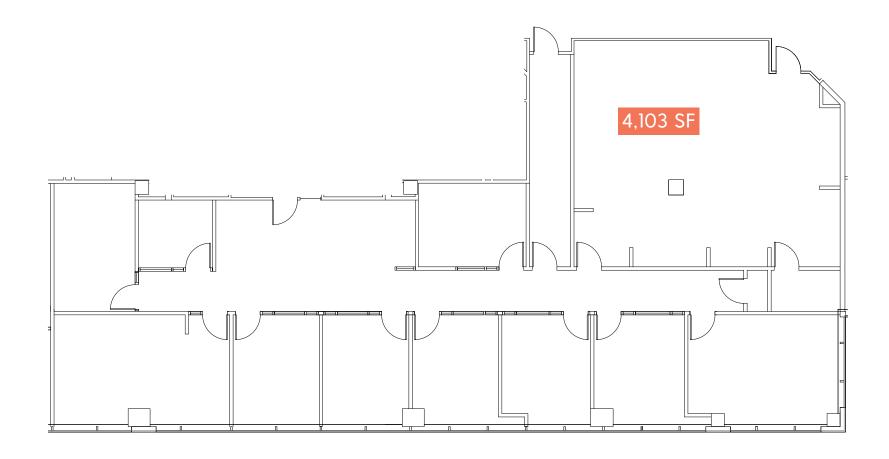

## AVAILABLE SPACES

| 3400 BUILDING |       |                  |               |                |
|---------------|-------|------------------|---------------|----------------|
| SUITE         | RSF   | RATE             | AVAILABILITY  | SUITE COMMENTS |
| SUITE 241     | 3,828 | \$22.00/SF + NNN | 01/01/2019    |                |
| SUITE 285     | 8,316 | \$22.00/SF + NNN | Available Now |                |
| SUITE 300     | 9,413 | \$23.00/SF + NNN | Available Now |                |
| SUITE 310     | 1,980 | \$23.00/SF + NNN | Available Now |                |
| SUITE 440     | 4,103 | \$23.00/SF + NNN | 04/01/2019    |                |
| 3500 BUILDING |       |                  |               |                |
| SUITE         | RSF   | RATE             | AVAILABILITY  |                |
| SUITE 281     | 2,756 | \$21.00/SF + NNN | Available Now |                |
| SUITE 540     | 4,039 | \$23.00/SF + NNN | Available Now |                |
| SUITE 600     | 3,952 | \$23.00/SF + NNN | Available Now |                |