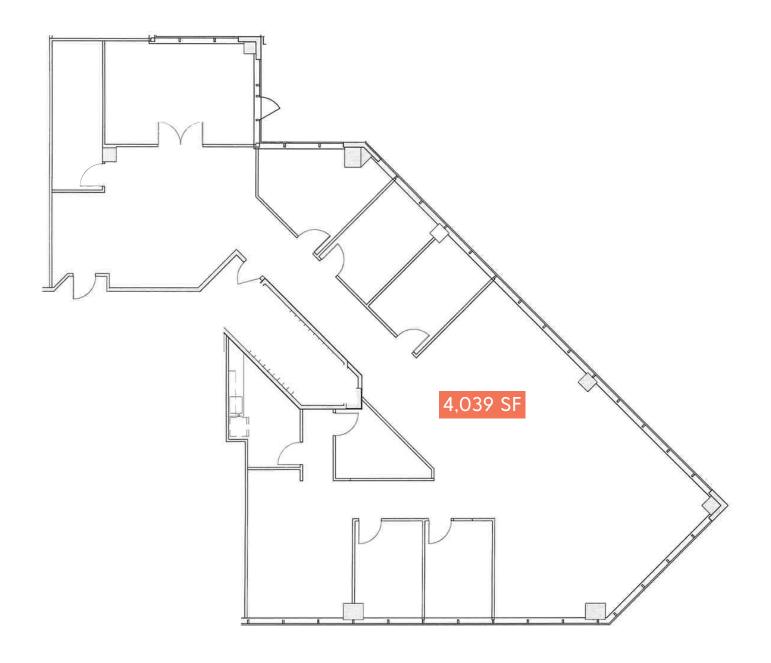

## AVAILABLE SPACES

| 3400 BUILDING |       |                  |               |                |
|---------------|-------|------------------|---------------|----------------|
| SUITE         | RSF   | RATE             | AVAILABILITY  | SUITE COMMENTS |
| SUITE 241     | 3,828 | \$22.00/SF + NNN | 01/01/2019    |                |
| SUITE 285     | 8,316 | \$22.00/SF + NNN | Available Now |                |
| SUITE 300     | 9,413 | \$23.00/SF + NNN | Available Now |                |
| SUITE 310     | 1,980 | \$23.00/SF + NNN | Available Now |                |
| SUITE 440     | 4,103 | \$23.00/SF + NNN | 04/01/2019    |                |
| 3500 BUILDING |       |                  |               |                |
| SUITE         | RSF   | RATE             | AVAILABILITY  |                |
| SUITE 281     | 2,756 | \$21.00/SF + NNN | Available Now |                |
| SUITE 540     | 4,039 | \$23.00/SF + NNN | Available Now |                |
| SUITE 600     | 3,952 | \$23.00/SF + NNN | Available Now |                |