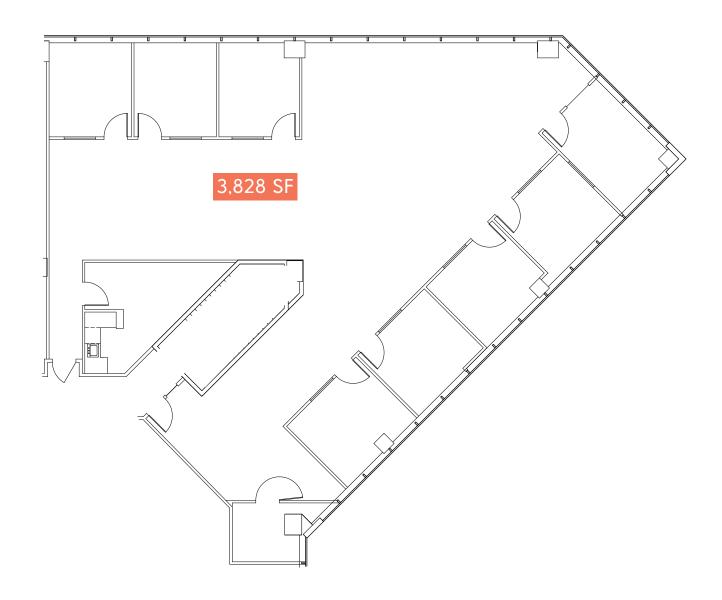

## AVAILABLE SPACES

| 3400 BUILDING |       |                  |               |                |
|---------------|-------|------------------|---------------|----------------|
| SUITE         | RSF   | RATE             | AVAILABILITY  | SUITE COMMENTS |
| SUITE 241     | 3,828 | \$22.00/SF + NNN | 01/01/2019    |                |
| SUITE 285     | 8,316 | \$22.00/SF + NNN | Available Now |                |
| SUITE 300     | 9,413 | \$23.00/SF + NNN | Available Now |                |
| SUITE 310     | 1,980 | \$23.00/SF + NNN | Available Now |                |
| SUITE 440     | 4,103 | \$23.00/SF + NNN | 04/01/2019    |                |
| 3500 BUILDING |       |                  |               |                |
| SUITE         | RSF   | RATE             | AVAILABILITY  |                |
| SUITE 281     | 2,756 | \$21.00/SF + NNN | Available Now |                |
| SUITE 540     | 4,039 | \$23.00/SF + NNN | Available Now |                |
| SUITE 600     | 3,952 | \$23.00/SF + NNN | Available Now |                |