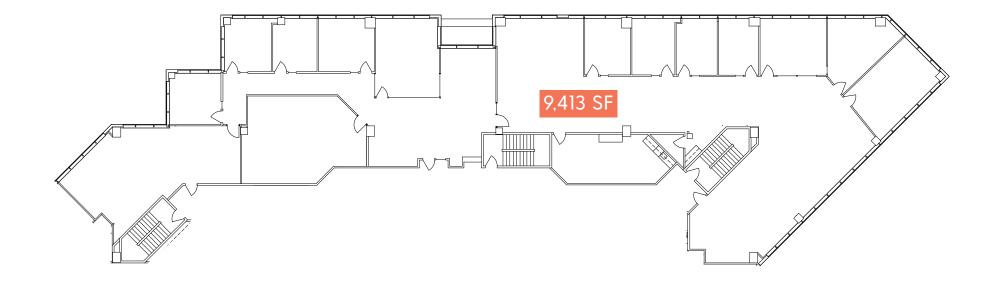

## AVAILABLE SPACES

| 3400 BUILDING |       |                  |               |                |
|---------------|-------|------------------|---------------|----------------|
| SUITE         | RSF   | RATE             | AVAILABILITY  | SUITE COMMENTS |
| SUITE 241     | 3,828 | \$22.00/SF + NNN | 01/01/2019    |                |
| SUITE 285     | 8,316 | \$22.00/SF + NNN | Available Now |                |
| SUITE 300     | 9,413 | \$23.00/SF + NNN | Available Now |                |
| SUITE 310     | 1,980 | \$23.00/SF + NNN | Available Now |                |
| SUITE 440     | 4,103 | \$23.00/SF + NNN | 04/01/2019    |                |
| 3500 BUILDING |       |                  |               |                |
| SUITE         | RSF   | RATE             | AVAILABILITY  |                |
| SUITE 281     | 2,756 | \$21.00/SF + NNN | Available Now |                |
| SUITE 540     | 4,039 | \$23.00/SF + NNN | Available Now |                |
| SUITE 600     | 3,952 | \$23.00/SF + NNN | Available Now |                |