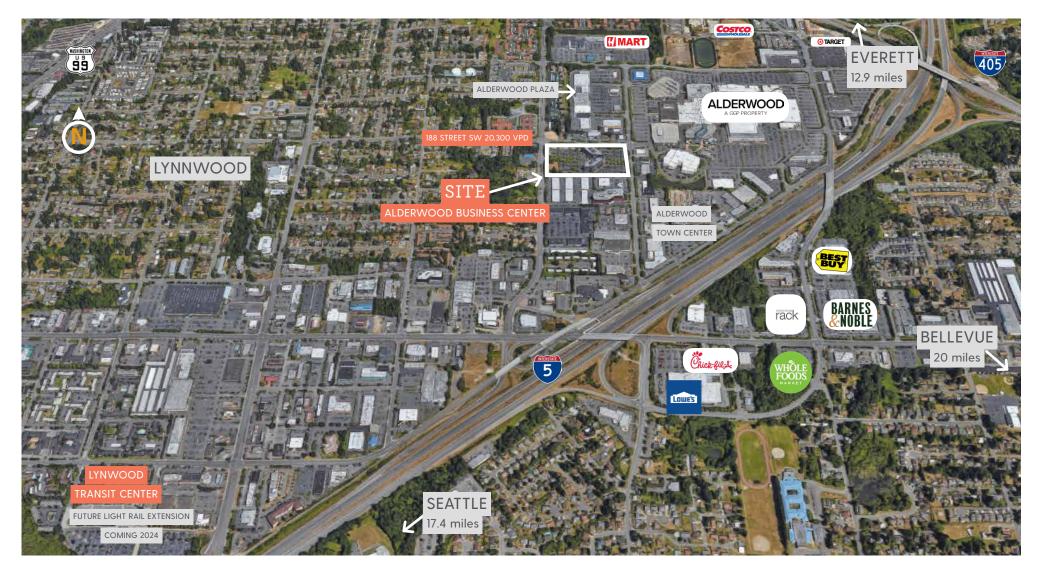

## 2018 DEMOGRAPHICS

 1 MILE
 3 MILE
 5 MILE

 Population
 13,067
 142,289
 337,455

 Daytime Population
 22,303
 117,417
 274,613

 Avg. Household Income
 \$86,055
 \$93,329
 \$102,950

Within walking distance to Alderwood, Snohomish County's largest mall and retail hub - anchored by Nordstrom and Macy's. Within a short drive to all three major highways - Interstate 5, Interesate 405, and Highway 99