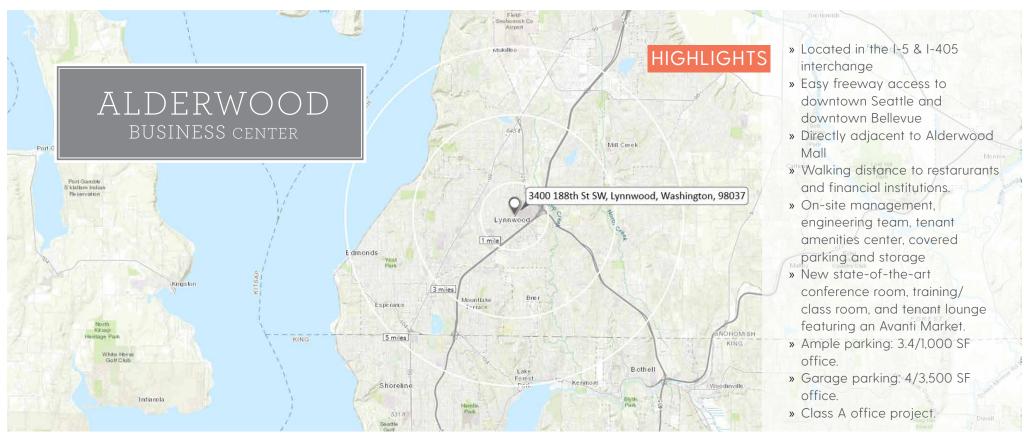

## ALDERWOOD BUSINESS CENTER

3400-3500 188TH STREET SW, LYNNWOOD, WA 98037

RYAN CLAY 425.678.6449 ryanc@jshproperties.com

325 166TH AVENUE NE, SUITE F-260 | REDMOND, WA 98052 425.455.0500 | WWW.JSHPROPERTIES.COM

## 2018 DEMOGRAPHICS

 1 MILE
 3 MILE
 5 MILE

 Population
 13,067
 142,289
 337,455

 Daytime Population
 22,303
 117,417
 274,613

 Avg. Household Income
 \$86,055
 \$93,329
 \$102,950

Within walking distance to Alderwood, Snohomish County's largest mall and retail hub - anchored by Nordstrom and Macy's. Within a short drive to all three major highways - Interstate 5, Interesate 405, and Highway 99