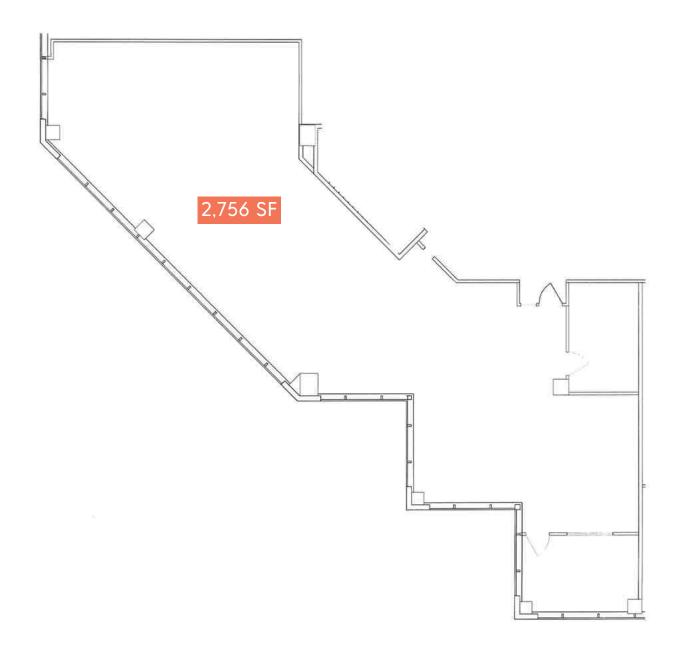

## AVAILABLE SPACES

| 3400 BUILDING |       |                  |               |                |
|---------------|-------|------------------|---------------|----------------|
| SUITE         | RSF   | RATE             | AVAILABILITY  | SUITE COMMENTS |
| SUITE 241     | 3,828 | \$22.00/SF + NNN | 01/01/2019    |                |
| SUITE 285     | 8,316 | \$22.00/SF + NNN | Available Now |                |
| SUITE 300     | 9,413 | \$23.00/SF + NNN | Available Now |                |
| SUITE 310     | 1,980 | \$23.00/SF + NNN | Available Now |                |
| SUITE 440     | 4,103 | \$23.00/SF + NNN | 04/01/2019    |                |
| 3500 BUILDING |       |                  |               |                |
| SUITE         | RSF   | RATE             | AVAILABILITY  |                |
| SUITE 281     | 2,756 | \$21.00/SF + NNN | Available Now |                |
| SUITE 540     | 4,039 | \$23.00/SF + NNN | Available Now |                |
| SUITE 600     | 3,952 | \$23.00/SF + NNN | Available Now |                |