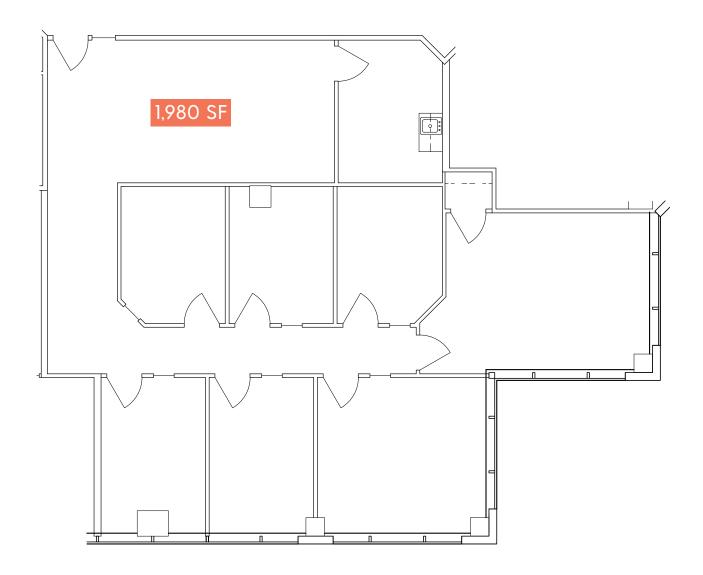

## AVAILABLE SPACES

| 3400 BUILDING |       |                  |               |                |
|---------------|-------|------------------|---------------|----------------|
| SUITE         | RSF   | RATE             | AVAILABILITY  | SUITE COMMENTS |
| SUITE 241     | 3,828 | \$22.00/SF + NNN | 01/01/2019    |                |
| SUITE 285     | 8,316 | \$22.00/SF + NNN | Available Now |                |
| SUITE 300     | 9,413 | \$23.00/SF + NNN | Available Now |                |
| SUITE 310     | 1,980 | \$23.00/SF + NNN | Available Now |                |
| SUITE 440     | 4,103 | \$23.00/SF + NNN | 04/01/2019    |                |
| 3500 BUILDING |       |                  |               |                |
| SUITE         | RSF   | RATE             | AVAILABILITY  |                |
| SUITE 281     | 2,756 | \$21.00/SF + NNN | Available Now |                |
| SUITE 540     | 4,039 | \$23.00/SF + NNN | Available Now |                |
| SUITE 600     | 3,952 | \$23.00/SF + NNN | Available Now |                |