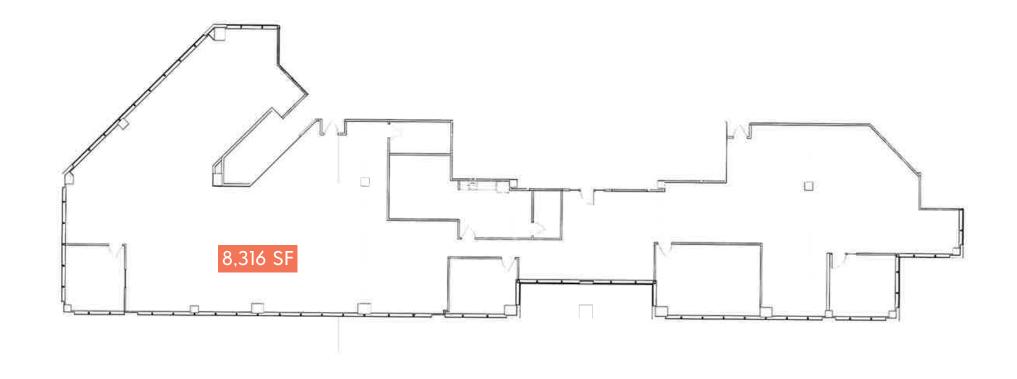

## AVAILABLE SPACES

| 3400 BUILDING |       |                  |               |                |
|---------------|-------|------------------|---------------|----------------|
| SUITE         | RSF   | RATE             | AVAILABILITY  | SUITE COMMENTS |
| SUITE 241     | 3,828 | \$22.00/SF + NNN | 01/01/2019    |                |
| SUITE 285     | 8,316 | \$22.00/SF + NNN | Available Now |                |
| SUITE 300     | 9,413 | \$23.00/SF + NNN | Available Now |                |
| SUITE 310     | 1,980 | \$23.00/SF + NNN | Available Now |                |
| SUITE 440     | 4,103 | \$23.00/SF + NNN | 04/01/2019    |                |
| 3500 BUILDING |       |                  |               |                |
| SUITE         | RSF   | RATE             | AVAILABILITY  |                |
| SUITE 281     | 2,756 | \$21.00/SF + NNN | Available Now |                |
| SUITE 540     | 4,039 | \$23.00/SF + NNN | Available Now |                |
| SUITE 600     | 3,952 | \$23.00/SF + NNN | Available Now |                |