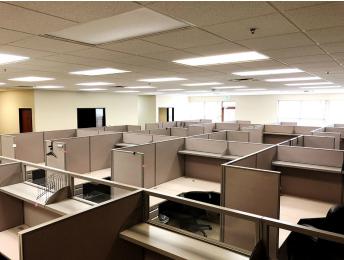

#### **PROPERTY HIGHLIGHTS**

- Fully furnished "Turnkey" Plug-N-Play office space. 7 private offices,
  19 large cubicle workstations, large 24 x 24 conference room,
  break-room etc.
- 6,000 SF office, with 1,208 warehouse and 12x12 grade level roll-up door
- Centrally located on the south side of Emerald between Mitchell & Five Mile Rd.
- Excellent exposure with Emerald St. frontage and great building signage
- · Newer construction, and ample free parking
- Close to I-84, banks, restaurants and shopping centers
- Redundant fiber optics
- Ready for immediate occupancy