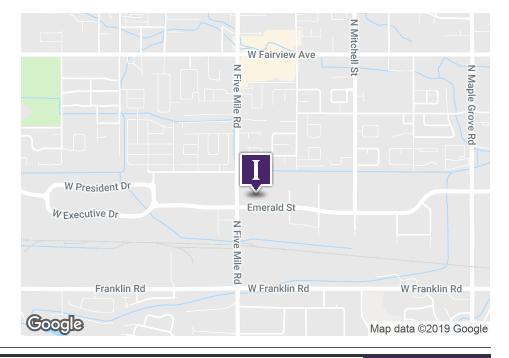

Building Class: A

Market: West Boise

Cross Streets: **Emerald St. & Five Mile Rd.** 

| SPACE | SIZE (SF) | LEASE RATE    |
|-------|-----------|---------------|
| 100   | 7,208 SF  | \$16.50 SF/YR |

380 E. Parkcenter Boulevard

Building Class:

Market: West Boise

**Cross Streets:** Emerald St. & Five

Mile Rd.