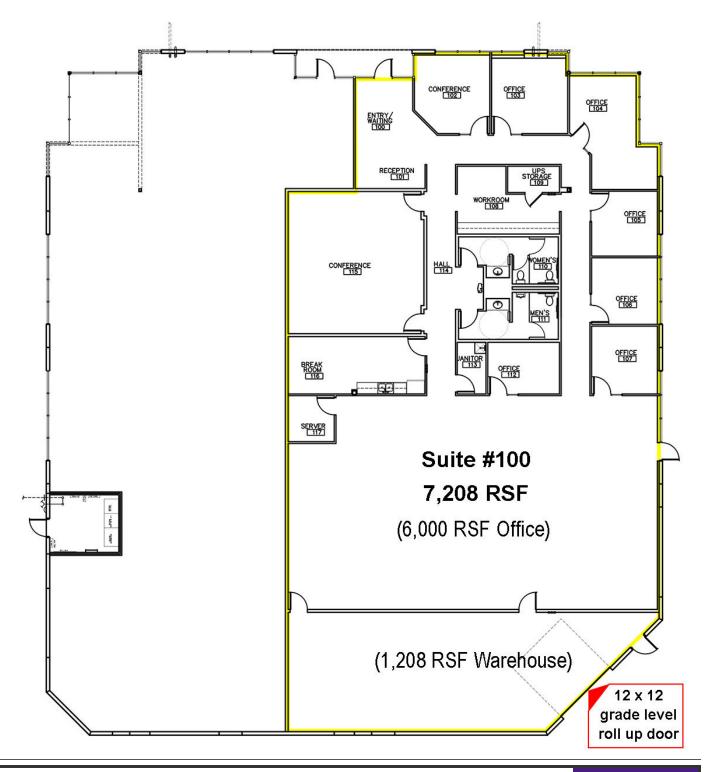

#### PROPERTY INFORMATION:

Available SF: 7,208 SF

• 6,000 SF Office

• 1,208 SF Warehouse (6,000 SF office may be leased separately)

Lease Rate: \$16.50 SF/yr

Lease Type: Full Service - Less Janitorial

Building Size: 12,206 SF

### **OFFERING SUMMARY**

Available SF: 7,208 SF

Office Space: 6,000 SF

Warehouse Space: 1,208 SF

**Lease Rate:** \$16.50 SF/yr (Full

Service - Less

Janitorial)

**Building Size:** 12,206 SF

#### **PROPERTY HIGHLIGHTS**

- Fully furnished "Turnkey" Plug-N-Play office space. 7 private offices,
  19 large cubicle workstations, large 24 x 24 conference room,
  break-room etc.
- 6,000 SF office, with 1,208 warehouse and 12x12 grade level roll-up door
- Centrally located on the south side of Emerald between Mitchell & Five Mile Rd.
- Excellent exposure with Emerald St. frontage and great building signage
- · Newer construction, and ample free parking
- Close to I-84, banks, restaurants and shopping centers
- Redundant fiber optics
- Ready for immediate occupancy