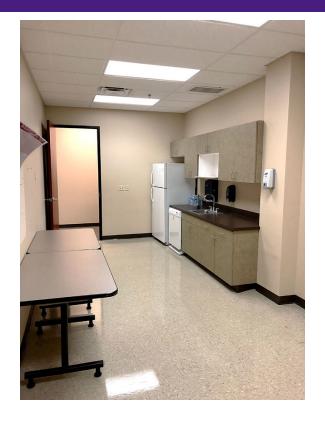

#### **PROPERTY HIGHLIGHTS**

- Fully furnished "Turnkey" Plug-N-Play office space. 7 private offices,
  19 large cubicle workstations, large 24 x 24 conference room,
  break-room etc.
- 6,000 SF office, with 1,208 warehouse and 12x12 grade level roll-up door
- Centrally located on the south side of Emerald between Mitchell & Five Mile Rd.
- Excellent exposure with Emerald St. frontage and great building signage
- · Newer construction, and ample free parking
- Close to I-84, banks, restaurants and shopping centers
- Redundant fiber optics
- Ready for immediate occupancy