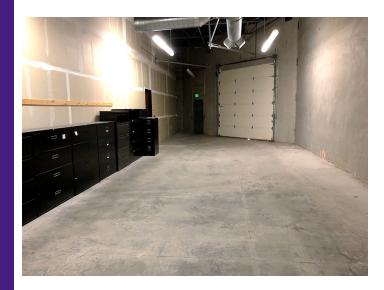

#### **PROPERTY HIGHLIGHTS**

- Fully furnished "Turnkey" Plug-N-Play office space. 7 private offices,
  19 large cubicle workstations, large 24 x 24 conference room,
  break-room etc.
- 6,000 SF office, with 1,208 warehouse and 12x12 grade level roll-up door
- Centrally located on the south side of Emerald between Mitchell & Five Mile Rd.
- Excellent exposure with Emerald St. frontage and great building signage
- · Newer construction, and ample free parking
- Close to I-84, banks, restaurants and shopping centers
- Redundant fiber optics
- Ready for immediate occupancy