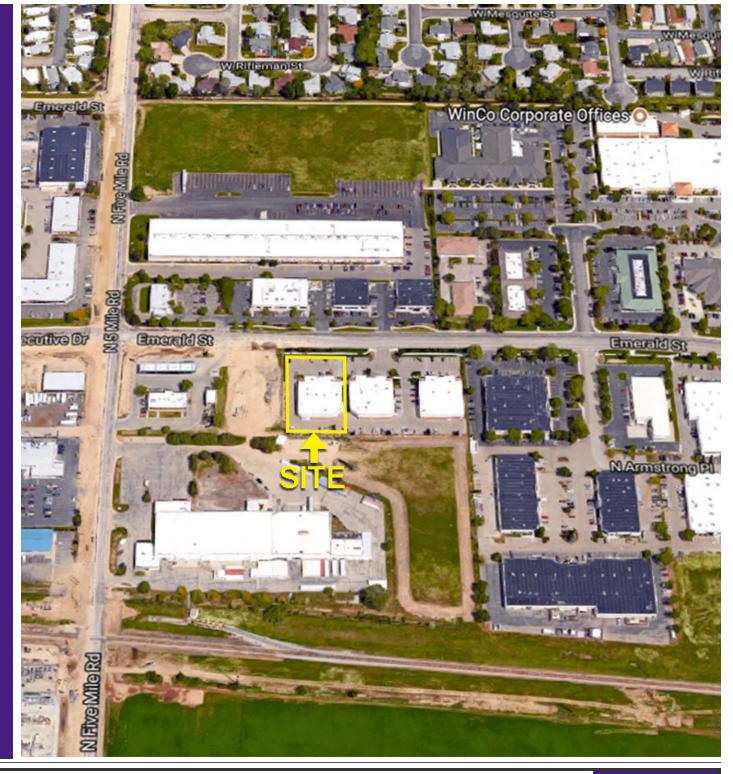

Building Class: A

Market: West Boise

Cross Streets: **Emerald St. & Five Mile Rd.** 

| SPACE | SIZE (SF) | LEASE RATE    |
|-------|-----------|---------------|
| 100   | 7,208 SF  | \$16.50 SF/YR |

380 E. Parkcenter Boulevard

Building Class:

Market: West Boise

**Cross Streets:** Emerald St. & Five

Mile Rd.