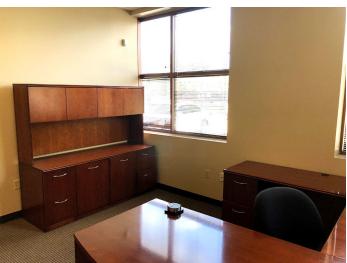

#### **PROPERTY HIGHLIGHTS**

- Fully furnished "Turnkey" Plug-N-Play office space. 7 private offices,
  19 large cubicle workstations, large 24 x 24 conference room,
  break-room etc.
- 6,000 SF office, with 1,208 warehouse and 12x12 grade level roll-up door
- Centrally located on the south side of Emerald between Mitchell & Five Mile Rd.
- Excellent exposure with Emerald St. frontage and great building signage
- · Newer construction, and ample free parking
- Close to I-84, banks, restaurants and shopping centers
- Redundant fiber optics
- Ready for immediate occupancy