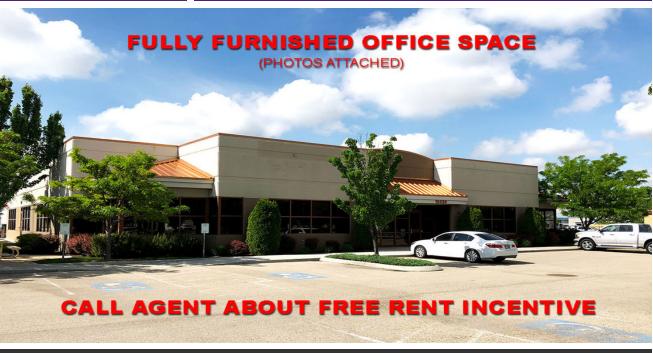

10433 W. EMERALD ST., BOISE, ID 83704

OR LEASE

#### **PROPERTY HIGHLIGHTS**

- Fully furnished "Turnkey" Plug-N-Play office space. 7 private offices,
  19 large cubicle workstations, large 24 x 24 conference room,
  break-room etc.
- 6,000 SF office, with 1,208 warehouse and 12x12 grade level roll-up door
- Centrally located on the south side of Emerald between Mitchell & Five Mile Rd.
- Excellent exposure with Emerald St. frontage and great building signage
- · Newer construction, and ample free parking
- Close to I-84, banks, restaurants and shopping centers
- Redundant fiber optics
- Ready for immediate occupancy