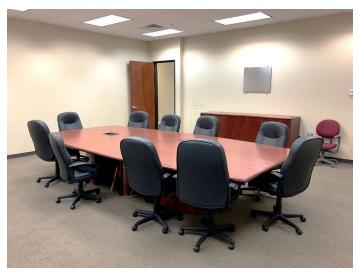

#### **PROPERTY HIGHLIGHTS**

- Fully furnished "Turnkey" Plug-N-Play office space. 7 private offices,
  19 large cubicle workstations, large 24 x 24 conference room,
  break-room etc.
- 6,000 SF office, with 1,208 warehouse and 12x12 grade level roll-up door
- Centrally located on the south side of Emerald between Mitchell & Five Mile Rd.
- Excellent exposure with Emerald St. frontage and great building signage
- · Newer construction, and ample free parking
- Close to I-84, banks, restaurants and shopping centers
- Redundant fiber optics
- Ready for immediate occupancy