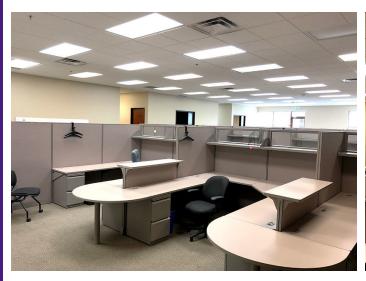

#### **PROPERTY HIGHLIGHTS**

- Fully furnished "Turnkey" Plug-N-Play office space. 7 private offices,
  19 large cubicle workstations, large 24 x 24 conference room,
  break-room etc.
- 6,000 SF office, with 1,208 warehouse and 12x12 grade level roll-up door
- Centrally located on the south side of Emerald between Mitchell & Five Mile Rd.
- Excellent exposure with Emerald St. frontage and great building signage
- · Newer construction, and ample free parking
- Close to I-84, banks, restaurants and shopping centers
- Redundant fiber optics
- Ready for immediate occupancy