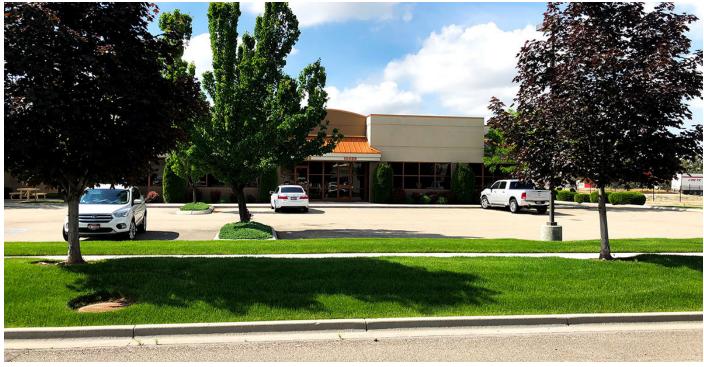

#### **PROPERTY HIGHLIGHTS**

- Fully furnished "Turnkey" Plug-N-Play office space. 7 private offices,
  19 large cubicle workstations, large 24 x 24 conference room,
  break-room etc.
- 6,000 SF office, with 1,208 warehouse and 12x12 grade level roll-up door
- Centrally located on the south side of Emerald between Mitchell & Five Mile Rd.
- Excellent exposure with Emerald St. frontage and great building signage
- · Newer construction, and ample free parking
- Close to I-84, banks, restaurants and shopping centers
- Redundant fiber optics
- Ready for immediate occupancy