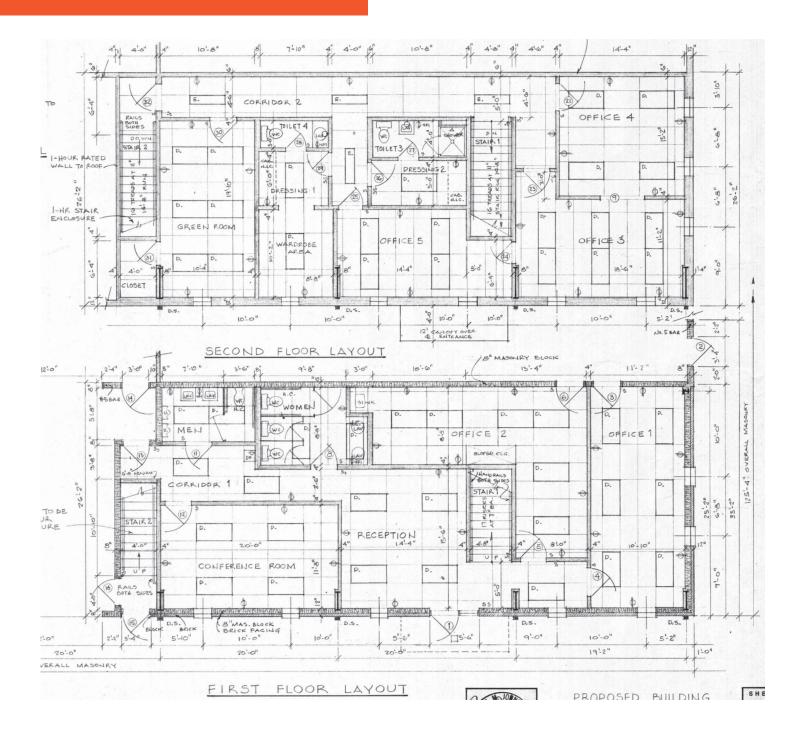

ETE GREENFIELD pete@equitabletn.com 615.418.8677

- + For Lease :: \$22,000/Mo NNN
- + For Sale :: \$3,850,000
- + Built in 1991
- + Skyline views of Downtown
- + Block and metal construction
- + ±4,000 SF Two story office
- + ±6,000 SF Conditioned rehearsal room
- + Excellent for office/showroom,

production studio, rehearsal or event

space

+ 1 mile from from Downtown core



The information provided herein was obtained from sources we believe reliable. Equitable Property Company or Seller/Lessor makes no guarantees, warranties, or representations as to the accuracy thereof. The marketing of this property is submitted subject to omissions, change of sale/ lease price or conditions, prior sale or lease, errors, and withdrawal without any type of notice.



### ± 17,440 SF | ±0.98 ACRES





#### ± 17,440 SF | ±0.98 ACRES

6,000 SF Fully conditioned rehearsal space :: Electrical distributed throughout :: 800 AMPS :: 28' Clear



900 SF Catering kitchen with optional commercial equipment





3201 Trevor Street, Suite 200, Nashville, TN 37209 | 615.669.5480 | equitabletn.com

#### ± 17,440 SF | ±0.98 ACRES





#### Warehouse

- + 6,000 SF Warehouse
- + 28' Clear Height
- + T5 Lighting and Skylights
- + Mezzanine Storage Area
- + Clear Span Warehouse
- + Four 12' x 14' Grade Level Doors
- + Yard Area for Surplus

Equipment and Parking



#### ± 17,440 | ± 0.98 ACRES



45 Willow Street is located in the Railyard District nestled amongst multiple adaptive conversions of historic industrial assets. Companies are drawn to this neighborhood for its rich transit history, proximi