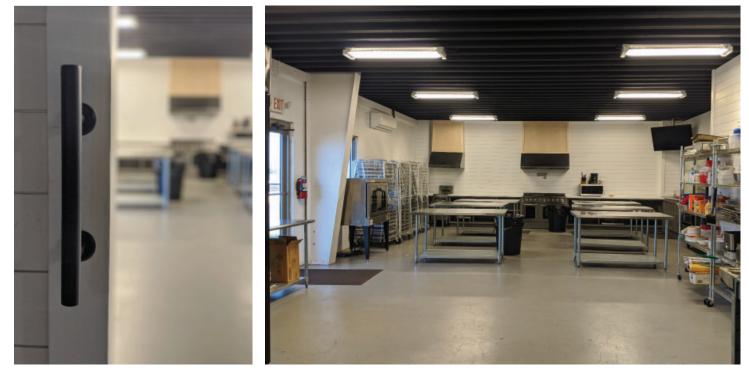

#### ± 17,440 SF | ±0.98 ACRES

6,000 SF Fully conditioned rehearsal space :: Electrical distributed throughout :: 800 AMPS :: 28' Clear

900 SF Catering kitchen with optional commercial equipment

3201 Trevor Street, Suite 200, Nashville, TN 37209 | 615.669.5480 | equitabletn.com