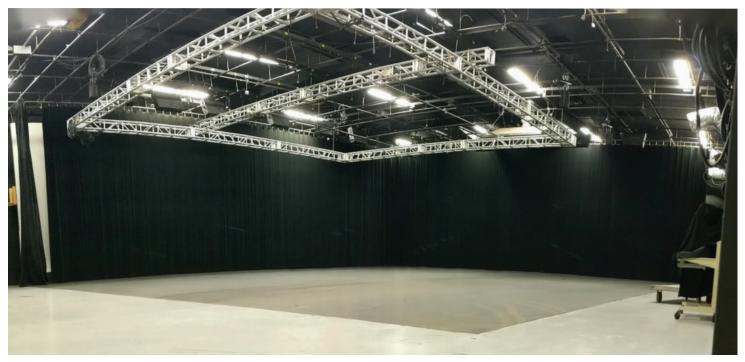

#### ± 17,440 SF | ±0.98 ACRES

6,000 SF Fully conditioned rehearsal space :: Electrical distributed throughout :: 800 AMPS :: 28' Clear

900 SF Catering kitchen with optional commercial equipment

3201 Trevor Street, Suite 200, Nashville, TN 37209 | 615.669.5480 | equitabletn.com