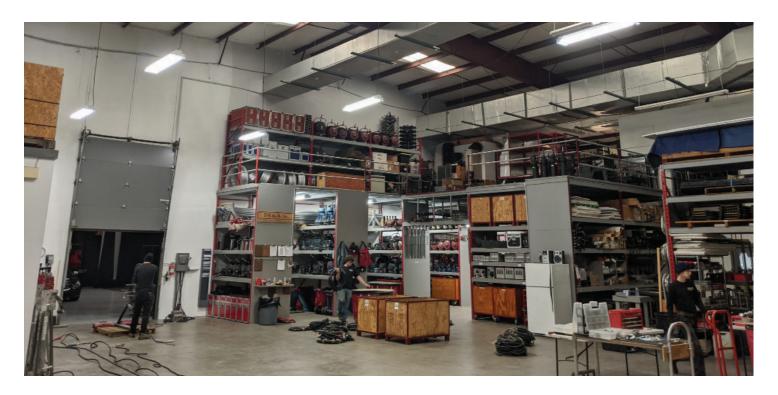

#### Warehouse

- + 6,000 SF Warehouse
- + 28' Clear Height
- + T5 Lighting and Skylights
- + Mezzanine Storage Area
- + Clear Span Warehouse
- + Four 12' x 14' Grade Level Doors
- + Yard Area for Surplus

Equipment and Parking