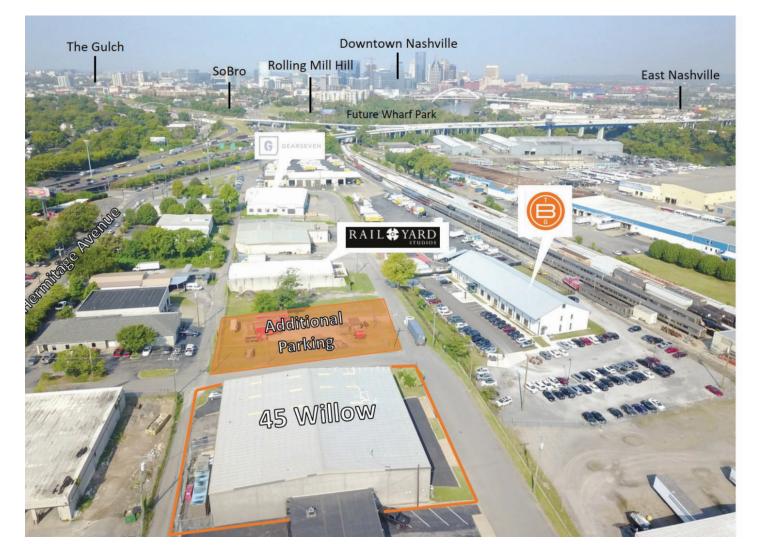

#### ± 17,440 | ± 0.98 ACRES

45 Willow Street is located in the Railyard District nestled amongst multiple adaptive conversions of historic industrial assets. Companies are drawn to this neighborhood for its rich transit history, proximity to downtown and pioneering momentum. Coined the Railyard District by the Buntin Group, whose advertising agency recently moved its 125 employees from the Gulch to this location, 45 Willow Street is a unique opportunity to station within one of Nashville's emerging creative corridors.