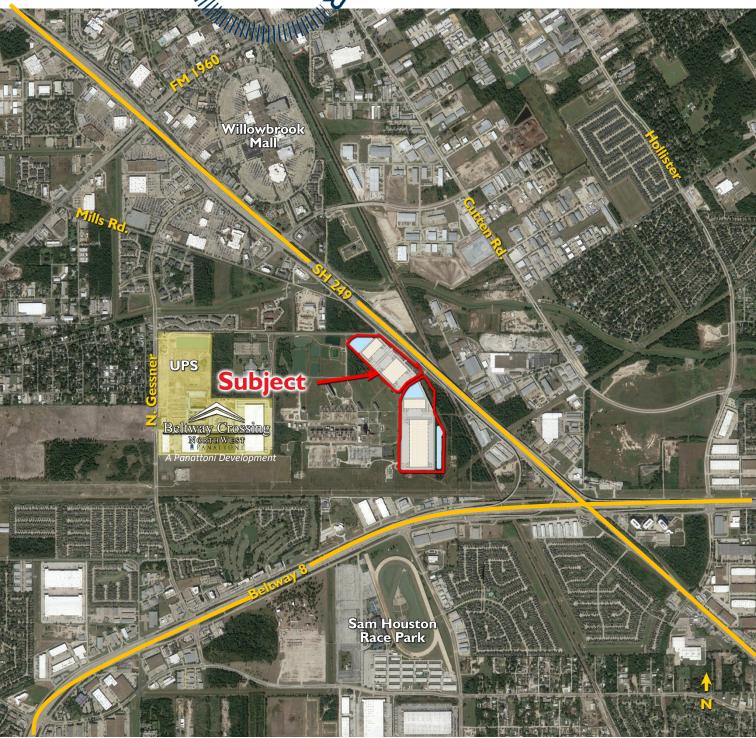

Four buildings totaling **816,920 SF** located in a **64-acre**, master-planned, deed-restricted, corporate park in Houston's preferred Northwest Houston submarket, at the intersection of Beltway 8 and SH 249

- SPACE AVAILABLE FROM 50,000-173,900 SF
- April 2020 Delivery
- Direct access to Highway 249 and Beltway 8
- Dock-high, cross-dock and front load distribution space
- Generous parking and outstanding accessibility via 4 entry points
- Tilt wall, concrete construction
- ESFR sprinkler system
- 180' truck court for trailer parking all buildings
- Favorable City of Houston Tax Rate
- Double Freeport Tax Exemption

# PARK 249 T