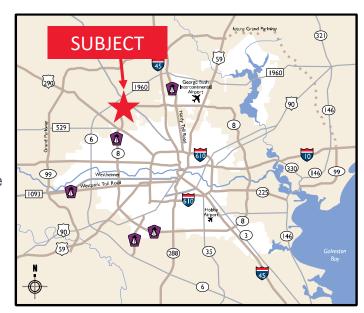

Four buildings totaling **816,920 SF** located in a **64-acre**, master-planned, deed-restricted, corporate park in Houston's preferred Northwest Houston submarket, at the intersection of Beltway 8 and SH 249

- SPACE AVAILABLE FROM 50,000-173,900 SF
- April 2020 Delivery
- Direct access to Highway 249 and Beltway 8
- Dock-high, cross-dock and front load distribution space
- Generous parking and outstanding accessibility via 4 entry points
- Tilt wall, concrete construction
- ESFR sprinkler system
- 180' truck court for trailer parking all buildings
- Favorable City of Houston Tax Rate
- Double Freeport Tax Exemption