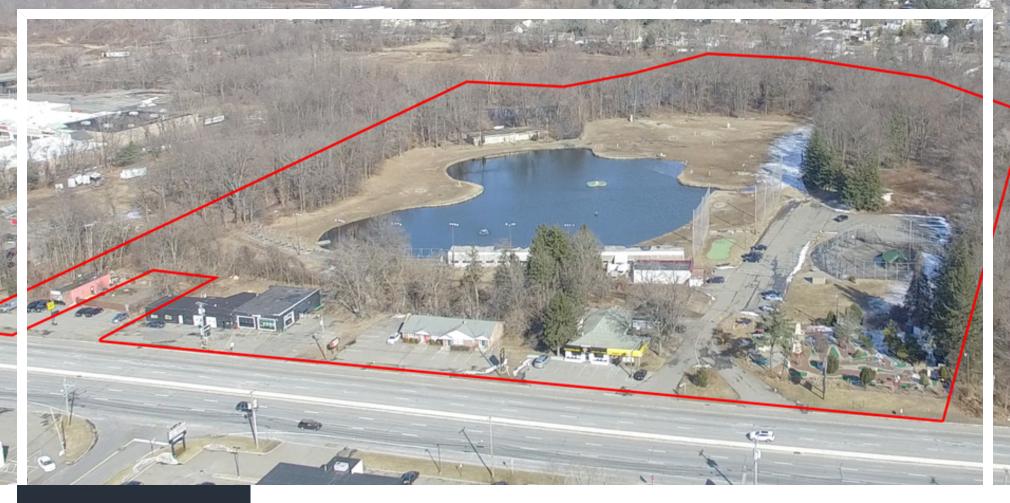

#### **PROPERTY DESCRIPTION**

±20.8-AC Land

#### **LOCATION DESCRIPTION**

Approx. 2 Miles to I-287

#### **PROPERTY HIGHLIGHTS**

- ±20.8-AC Land
- Block 2702, Lots 1 4 and Block 2007, Lots 4 7
- Taxes at \$93,351.44 (2018)
- Zoned C-3