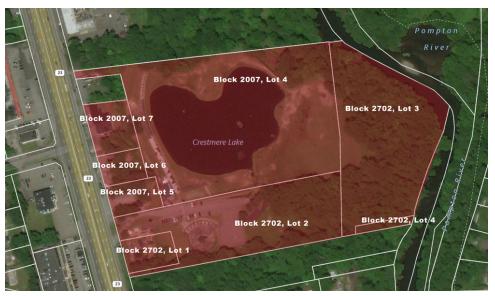

#### **PROPERTY HIGHLIGHTS**

- ±20.8-AC Land
- Block 2702, Lots 1 4 and Block 2007, Lots 4 7
- Taxes at \$93,351.44 (2018)
- Zoned C-3