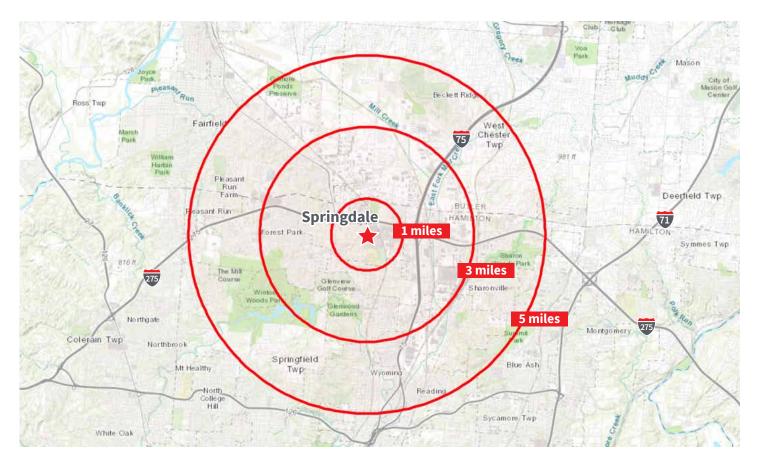

### Trade Area Overview

## Retail Demographics

|               | Total<br>Population | Total<br>Households | Median<br>Age | Average HH<br>Income | Total Daytime<br>Employees |
|---------------|---------------------|---------------------|---------------|----------------------|----------------------------|
| 1 mile radius | 5,357               | 2,127               | 37.1          | \$60,977             | 15,508                     |
| 3 mile radius | 44,830              | 18,120              | 38.2          | \$70,758             | 78,386                     |
| 5 mile radius | 143,251             | 57,729              | 39.9          | \$87,209             | 165,063                    |