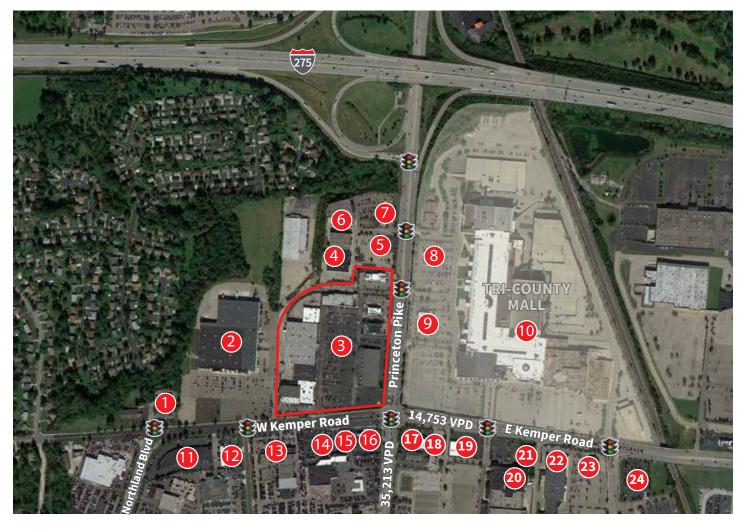

### Trade Area Overview

### AREA RETAILERS

- Fifth Third Bank
- Burlington Coat Factory Value City Furniture
- Tri-County Towne Center
  First Watch, Salon Concepts, Harbor Freight,
  Blue Ash Chili, Discount Fasion Warehouse,
  Hobby Lobby, Woodcraft, Luke's Sewing,
  Callos & Co., UPS Store, Blue Agave, LaRosa's
  Pizza, H&R Block, Quest Martial Arts,
  Firehouse Subs, GNC, Noodles & Co., Eyemart
  Express, Asch Dental, Cricket Wireless, DXL,
  Office Depot, McDonald's, Jared
- 4 PetSmart Party City
- Chase Bank
- 6 Planet Fitness
- US Bank
- Outback Steakhouse
- Starbucks Chipotle Men's Wearhouse

- 10 Tri-County Mall
- Kemper Square

  Mercy Health, Liberty Tax,

  Batteries+Bulbs, Dazzling Dolls, Oreck

  Vacuums, CDM Computers
- 12 BMW
- **13** Jake Sweeney Mazda
- Jake Sweeney Chrysler, Dodge, Jeep, Ram
- 15 Jake Sweeney Chevrolet
- 16 Shell
- Verizon Wireless Aspen Dental Vitamin Shoppe
- 18 Skyline Chili
- Mattress Firm Outlet Check Smart Life Uniforms T-Mobile
- 20 Haverty's

- 21 Rockler
- Family Christian Store Panera Bread
- 23 PNC Bank
- 24 Chick Fil A