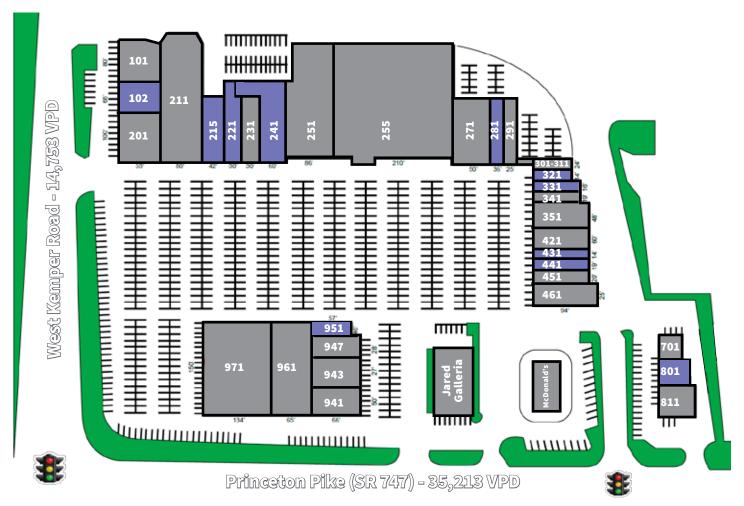

## Available Space

- 101 First Watch 3,954 SF
- 102 Available 3,075 SF
- 201 Salon Concepts 5,050 SF
- 211 Harbor Freight Tools 20,228 SF
- 215 Available 4,291 SF
- 221 Available 3,000 SF
- 231 Blue Ash Chili 3,100 SF
- 241 Available 11,616 SF
- 251 Discount Fashion Whse 19,803 SF
- 255 Hobby Lobby 54,908 SF
- 271 Woodcraft 8,294 SF
- 281 Available 2,956 SF
- 291 Luke's Sewing Centers 2,000 SF
- 301-311 Callo's 1,350 SF
- 321 Available 765 SF
- 331 Available 1,000 SF

- 341 The UPS Store 1,350 SF
- 351 Blue Agave Restaurant 3,696 SF
- 421 LaRosa's Pizzeria 4,800 SF
- 431 Available 1,000 SF
- 441 Available 1,506 SF
- 451 Quest Martial Arts 1,589 SF
- 461 Firehouse Subs 2,260 SF
- 701 GNC 1,532 SF
- 801 Available 2,044 SF
- 811 Noodles & Company 2,597 SF
- 941 Eyemart 2,786 SF
- 943 Asch Dental 1,500 SF
- 947 Cricket Wireless 1,650 SF
- 951 Available 2,565
- 961 DXL Casual Male 11,186 SF
- 971 Office Depot 20,000 SF