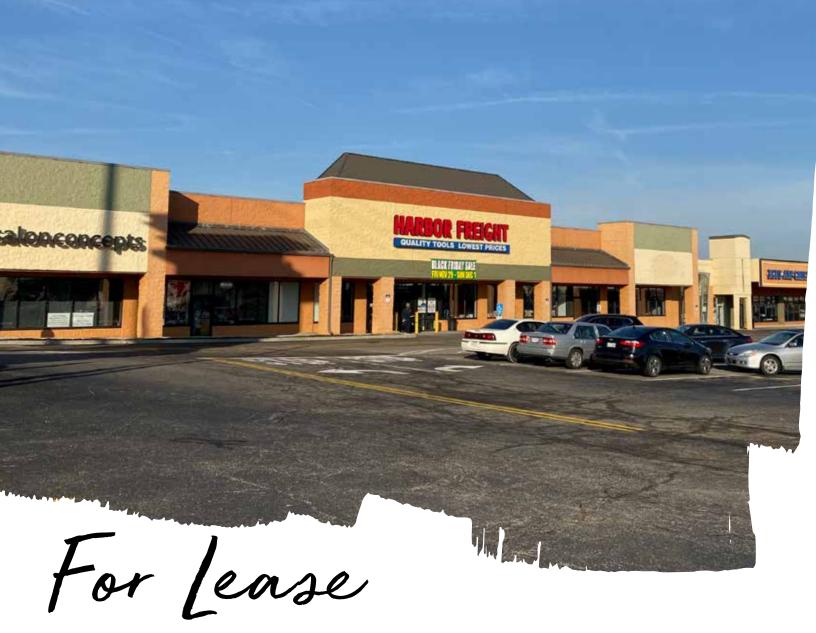

## Site Photos

## Available Space

- 101 First Watch 3,954 SF
- 102 Available 3,075 SF
- 201 Salon Concepts 5,050 SF
- 211 Harbor Freight Tools 20,228 SF
- 215 Available 4,291 SF
- 221 Available 3,000 SF
- 231 Blue Ash Chili 3,100 SF
- 241 Available 11,616 SF
- 251 Discount Fashion Whse 19,803 SF
- 255 Hobby Lobby 54,908 SF
- 271 Woodcraft 8,294 SF
- 281 Available 2,956 SF
- 291 Luke's Sewing Centers 2,000 SF
- 301-311 Callo's 1,350 SF
- 321 Available 765 SF
- 331 Available 1,000 SF