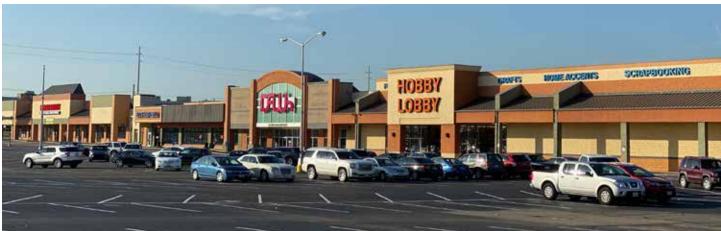

## Site Photos

## Available Space

- 101 First Watch 3,954 SF
- 102 Available 3,075 SF
- 201 Salon Concepts 5,050 SF
- 211 Harbor Freight Tools 20,228 SF
- 215 Available 4,291 SF
- 221 Available 3,000 SF
- 231 Blue Ash Chili 3,100 SF
- 241 Available 11,616 SF
- 251 Discount Fashion Whse 19,803 SF
- 255 Hobby Lobby 54,908 SF
- 271 Woodcraft 8,294 SF
- 281 Available 2,956 SF
- 291 Luke's Sewing Centers 2,000 SF
- 301-311 Callo's 1,350 SF
- 321 Available 765 SF
- 331 Available 1,000 SF