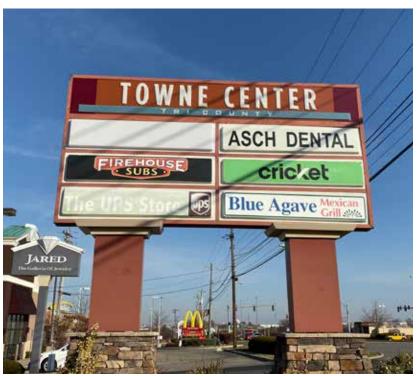

## Site Photos

### AREA RETAILERS

- Fifth Third Bank
- Burlington Coat Factory Value City Furniture
- Tri-County Towne Center
  First Watch, Salon Concepts, Harbor Freight,
  Blue Ash Chili, Discount Fasion Warehouse,
  Hobby Lobby, Woodcraft, Luke's Sewing,
  Callos & Co., UPS Store, Blue Agave, LaRosa's
  Pizza, H&R Block, Quest Martial Arts,
  Firehouse Subs, GNC, Noodles & Co., Eyemart
  Express, Asch Dental, Cricket Wireless, DXL,
  Office Depot, McDonald's, Jared
- 4 PetSmart Party City
- Chase Bank
- 6 Planet Fitness
- US Bank
- Outback Steakhouse
- Starbucks Chipotle Men's Wearhouse