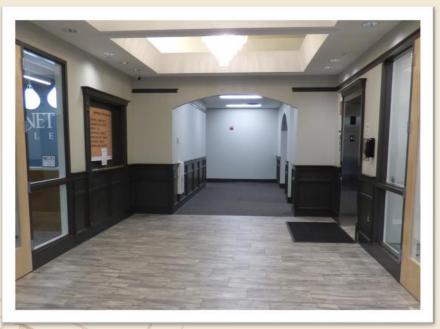

### BUILDING :

- Approx. 25,000 SF Professional Office Building
- Nicely finished building interior and office build-out
- Year Built: 2004 / Complete Remodel: 2019
- Ideal Office / Medical Space
- Two Story Building just off of Cedar Avenue
- Near dining, retail
- On transit lines (Red Line—MVTA)
- Ample Parking
- Elevator
- Building tenants include: Summergate, Burnet Realty, Burnet Title, American Family Insurance, Edward Jones & more