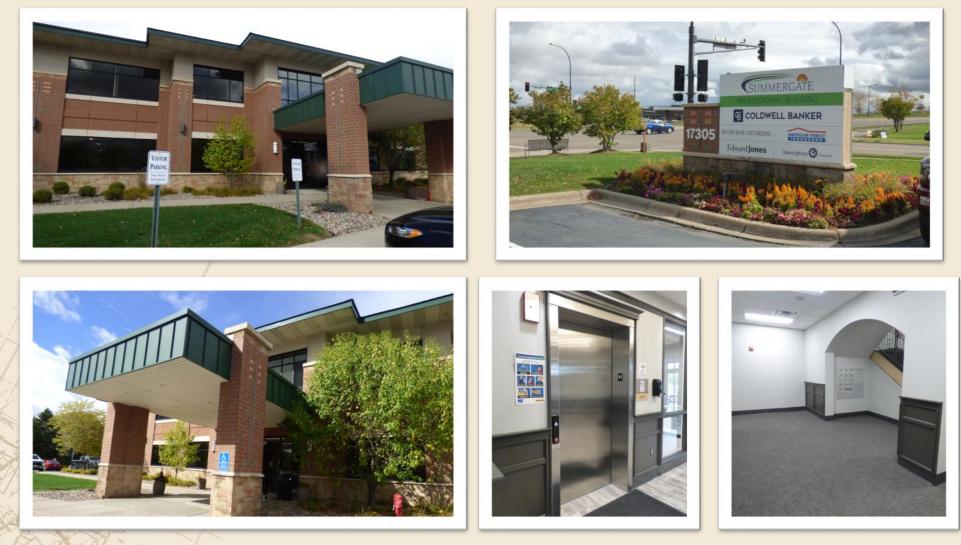

# CEDAR AVENUE PROFESSIONAL BUILDING 17305 CEDAR AVENUE, LAKEVILLE, MN 55044

### BUILDING :

- Approx. 25,000 SF Professional Office Building
- Nicely finished building interior and office build-out
- Year Built: 2004 / Complete Remodel: 2019
- Ideal Office / Medical Space
- Two Story Building just off of Cedar Avenue
- Near dining, retail
- On transit lines (Red Line—MVTA)
- Ample Parking
- Elevator
- Building tenants include: Summergate, Burnet Realty, Burnet Title, American Family Insurance, Edward Jones & more