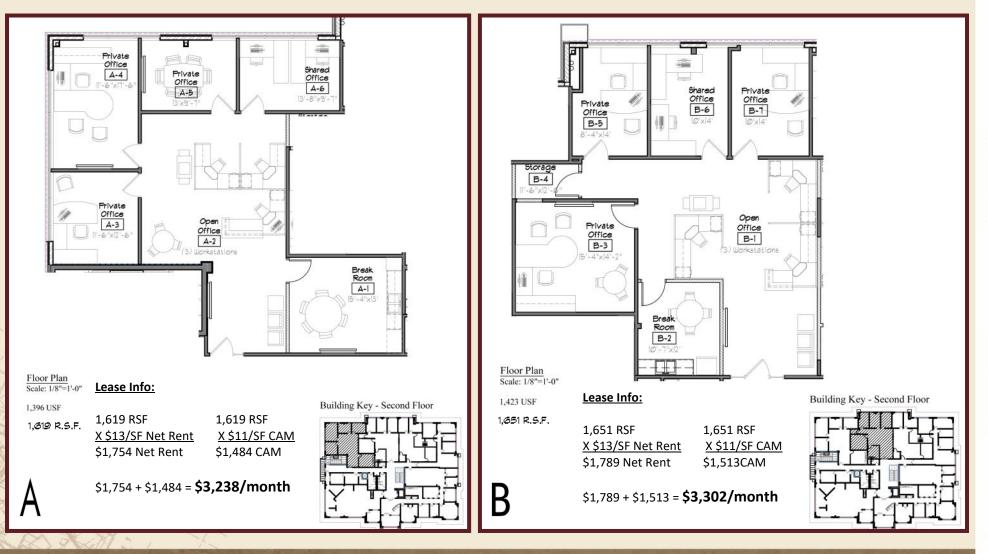

#### PROPERTY HIGHLIGHTS

- Approx. 4,977 RSF Available on 2nd Floor (approx. 349 RSF pending lease)
- Suite 230 currently built out as a single suite with up to 12 individual private offices plus large waiting room and reception area
- Divisible to approx. 1,358-4,628
  RSF Suites (up to 3 suites possible)
- Great demographics
- Ample parking
- Near retail and restaurants
- The building went through a full interior remodel in 2019 gorgeous finishes throughout
- Lease Rate: \$13/SF Net + \$11/SF CAM

| Space       | Square Feet | Net Rent | CAM     | Total Monthly Rent |
|-------------|-------------|----------|---------|--------------------|
| А           | 1,619       | \$1,754  | \$1,484 | \$3,238            |
| В           | 1,651       | \$1,789  | \$1,513 | \$3,302            |
| С           | 1,358       | \$1,471  | \$1,245 | \$2,716            |
| All (A+B+C) | 4,628       | \$5,014  | \$4,242 | \$9,256            |