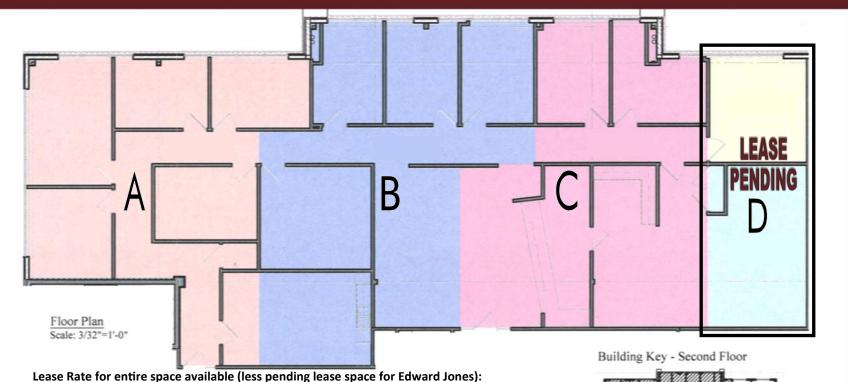

#### PROPERTY HIGHLIGHTS

- Approx. 4,977 RSF Available on 2nd Floor (approx. 349 RSF pending lease)
- Suite 230 currently built out as a single suite with up to 12 individual private offices plus large waiting room and reception area
- Divisible to approx. 1,358-4,628
  RSF Suites (up to 3 suites possible)
- Great demographics
- Ample parking
- Near retail and restaurants
- The building went through a full interior remodel in 2019 gorgeous finishes throughout
- Lease Rate: \$13/SF Net + \$11/SF CAM

| Space       | Square Feet | Net Rent | CAM     | Total Monthly Rent |
|-------------|-------------|----------|---------|--------------------|
| А           | 1,619       | \$1,754  | \$1,484 | \$3,238            |
| В           | 1,651       | \$1,789  | \$1,513 | \$3,302            |
| С           | 1,358       | \$1,471  | \$1,245 | \$2,716            |
| All (A+B+C) | 4,628       | \$5,014  | \$4,242 | \$9,256            |

Building Key - Second Floor

DISCLAIMER: The information contained herein is deemed reliable but is not guaranteed. We have not verified its accuracy nor do we make any warranty or representation about it. You and your tax and legal advisors should conduct your own investigation of the property and transaction.