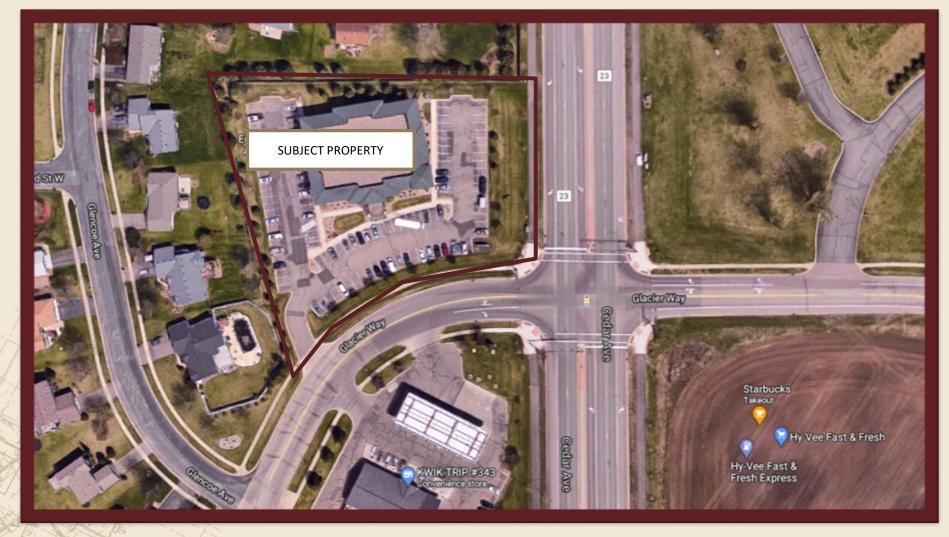

# CEDAR AVENUE PROFESSIONAL BUILDING 17305 CEDAR AVENUE, LAKEVILLE, MN 55044

# TRAFFIC COUNTS:

- 22,600 vpd @ Cedar Ave & Glacier Way
- 15,600 vpd @ Dodd Blvd & Cedar Ave

### BUILDING :

- Approx. 25,000 SF Professional Office Building
- Nicely finished building interior and office build-out
- Year Built: 2004 / Complete Remodel: 2019
- Ideal Office / Medical Space
- Two Story Building just off of Cedar Avenue
- Near dining, retail
- On transit lines (Red Line—MVTA)
- Ample Parking
- Elevator
- Building tenants include: Summergate, Burnet Realty, Burnet Title, American Family Insurance, Edward Jones & more