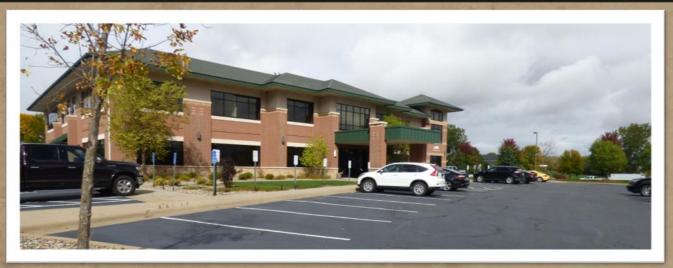

### BUILDING :

- Approx. 25,000 SF Professional Office Building
- Nicely finished building interior and office build-out
- Year Built: 2004 / Complete Remodel: 2019
- Ideal Office / Medical Space
- Two Story Building just off of Cedar Avenue
- Near dining, retail
- On transit lines (Red Line—MVTA)
- Ample Parking
- Elevator
- Building tenants include: Summergate, Burnet Realty, Burnet Title, American Family Insurance, Edward Jones & more