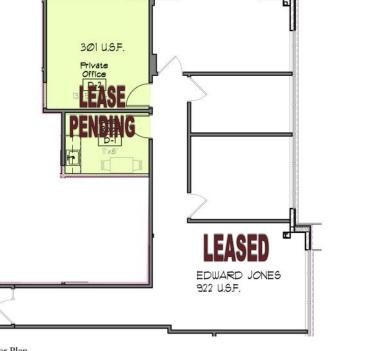

#### PROPERTY HIGHLIGHTS

- Approx. 4,977 RSF Available on 2nd Floor (approx. 349 RSF pending lease)
- Suite 230 currently built out as a single suite with up to 12 individual private offices plus large waiting room and reception area
- Divisible to approx. 1,358-4,628
  RSF Suites (up to 3 suites possible)
- Great demographics
- Ample parking
- Near retail and restaurants
- The building went through a full interior remodel in 2019 gorgeous finishes throughout
- Lease Rate: \$13/SF Net + \$11/SF CAM

| Space       | Square Feet | Net Rent | CAM     | Total Monthly Rent |
|-------------|-------------|----------|---------|--------------------|
| А           | 1,619       | \$1,754  | \$1,484 | \$3,238            |
| В           | 1,651       | \$1,789  | \$1,513 | \$3,302            |
| С           | 1,358       | \$1,471  | \$1,245 | \$2,716            |
| All (A+B+C) | 4,628       | \$5,014  | \$4,242 | \$9,256            |

Building Key - Second Floor

DISCLAIMER: The information contained herein is deemed reliable but is not guaranteed. We have not verified its accuracy nor do we make any warranty or representation about it. You and your tax and legal advisors should conduct your own investigation of the property and transaction.