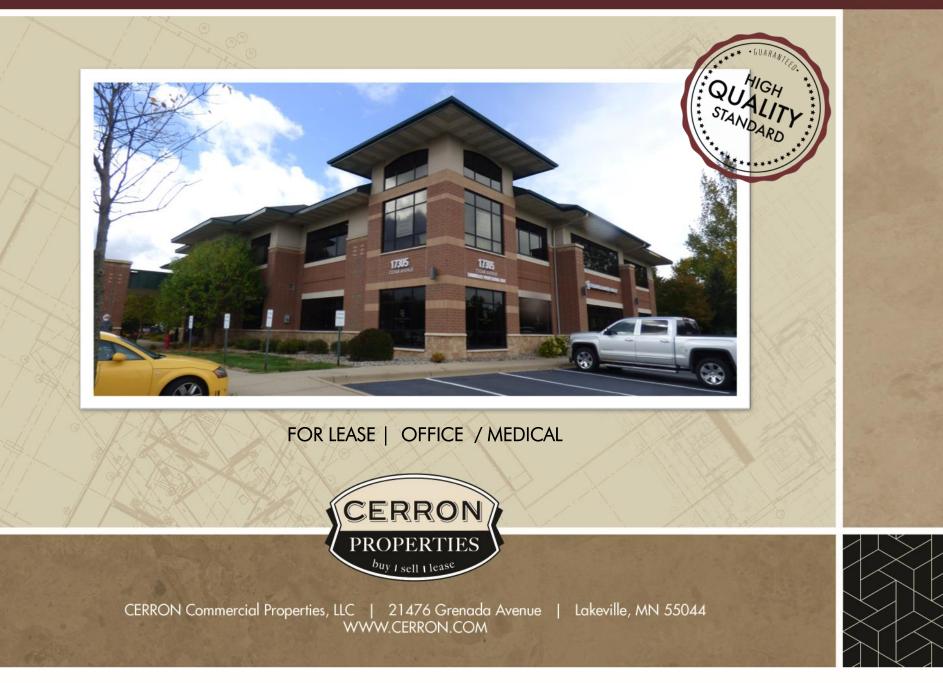

# CEDAR AVENUE PROFESSIONAL BUILDING 17305 CEDAR AVENUE, LAKEVILLE, MN 55044

### FOR LEASE | OFFICE / MEDICAL

DISCLAIMER: The information contained herein is deemed reliable but is not guaranteed. We have not verified its accuracy nor do we make any warranty or representation about it. You and your tax and legal advisors should conduct your own investigation of the property and transaction.

CERRON Commercial Properties, LLC 21476 Grenada Avenue Lakeville, MN 55044 www.CERRON.com