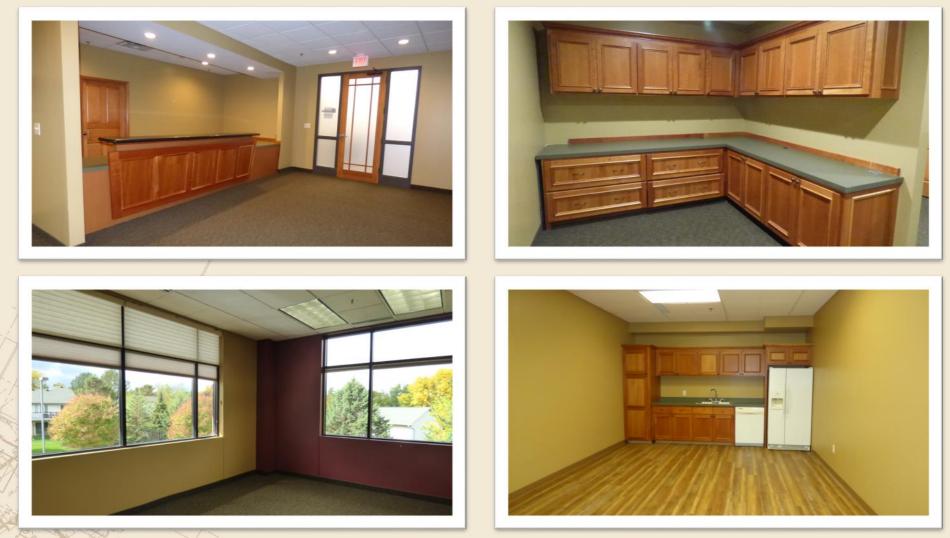

#### PROPERTY HIGHLIGHTS

- Approx. 4,977 RSF Available on 2nd Floor (approx. 349 RSF pending lease)
- Suite 230 currently built out as a single suite with up to 12 individual private offices plus large waiting room and reception area
- Divisible to approx. 1,358-4,628
  RSF Suites (up to 3 suites possible)
- Great demographics
- Ample parking
- Near retail and restaurants
- The building went through a full interior remodel in 2019 gorgeous finishes throughout
- Lease Rate: \$13/SF Net + \$11/SF CAM

### BUILDING :

- Approx. 25,000 SF Professional Office Building
- Nicely finished building interior and office build-out
- Year Built: 2004 / Complete Remodel: 2019
- Ideal Office / Medical Space
- Two Story Building just off of Cedar Avenue
- Near dining, retail
- On transit lines (Red Line—MVTA)
- Ample Parking
- Elevator
- Building tenants include: Summergate, Burnet Realty, Burnet Title, American Family Insurance, Edward Jones & more