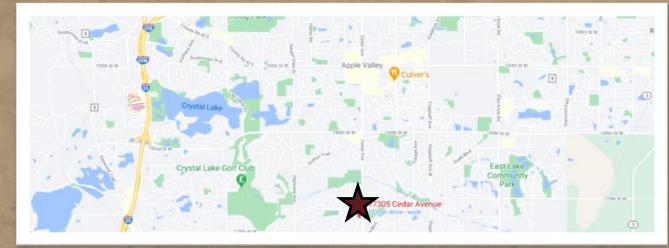

# TRAFFIC COUNTS:

- 22,600 vpd @ Cedar Ave & Glacier Way
- 15,600 vpd @ Dodd Blvd & Cedar Ave