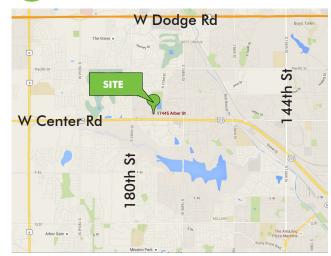

# LAKESIDE OFFICE BUILDING

17445 ARBOR STREET Omaha, NE 68130





# **FOR LEASE**

+ Space available: 2,275 SF

+ Lease rate: \$15.95 PSF, NNN

+ Estimated NNN: \$9.00 PSF

+ Features:

- West Omaha office building
- Corner suites
- Beautiful tenant finish
- Perimeter offices with open area in center
- Parking ratio: 5.5:1,000



# **LOCATION MAP**





Omaha, NE 68130











# **BUILDING INFORMATION**

| Building         | 34,733 SF  |
|------------------|------------|
| Lot              | 2.03 acres |
| Construction     | Brick      |
| Number of Floors | Three      |
| Ceiling Height   | 9′         |
| Year Built       | 2001       |
| Parking Ratio    | 5:1,000    |





# **CONTACT US**

#### **DALE SCOTT**

Executive Vice President +1 402 697 5846 dscott@cbre-mega.com

## TRACY EARNEST

Vice President +1 402 697 5841 tearnest@cbre-mega.com

rev120618a © 2018 CBRE|MEGA, Inc. The information contained in this document has been obtained from sources believed reliable. While CBRE|MEGA, Inc. does not doubt its accuracy, CBRE|MEGA, Inc. has not verified it and makes no guarantee, warranty or representation about it. It is your res