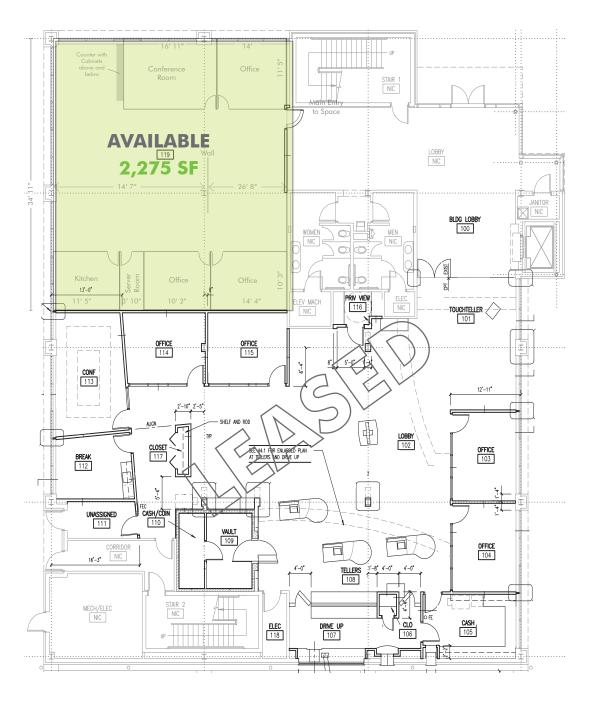

# FLOOR PLAN - FIRST FLOOR

# **FOR LEASE**

+ Space available: 2,275 SF

+ Lease rate: \$15.95 PSF, NNN

+ Estimated NNN: \$9.00 PSF

+ Features:

- West Omaha office building
- Corner suites
- Beautiful tenant finish
- Perimeter offices with open area in center
- Parking ratio: 5.5:1,000