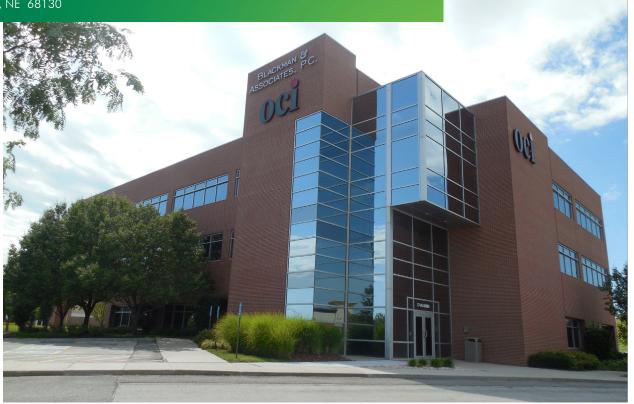

# LAKESIDE OFFICE BUILDING

17445 ARBOR STREET Omaha, NE 68130

# **BUILDING INFORMATION**

| Building         | 34,733 SF  |
|------------------|------------|
| Lot              | 2.03 acres |
| Construction     | Brick      |
| Number of Floors | Three      |
| Ceiling Height   | 9′         |
| Year Built       | 2001       |
| Parking Ratio    | 5:1,000    |