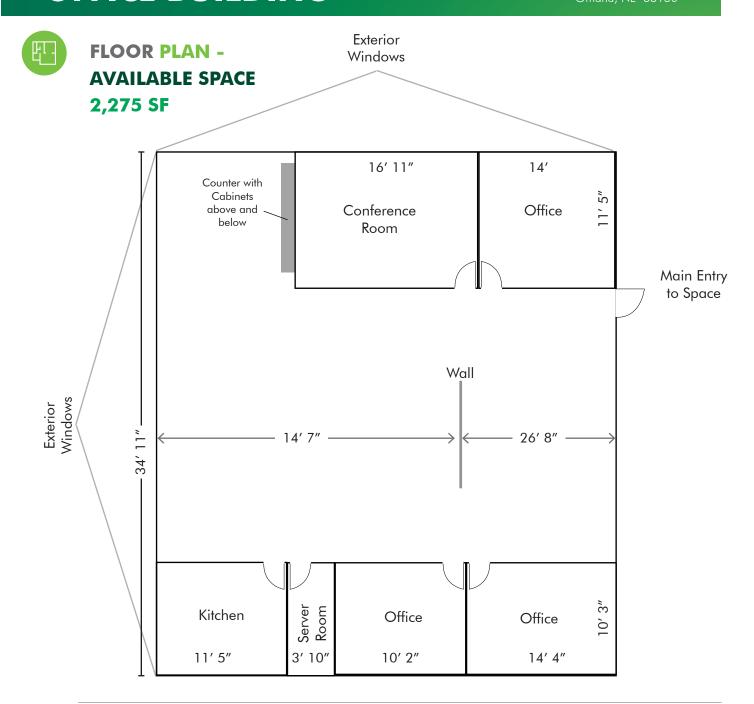

# FLOOR PLAN - FIRST FLOOR

# **FOR LEASE**

+ Space available: 2,275 SF

+ Lease rate: \$15.95 PSF, NNN

+ Estimated NNN: \$9.00 PSF

+ Features:

- West Omaha office building
- Corner suites
- Beautiful tenant finish
- Perimeter offices with open area in center
- Parking ratio: 5.5:1,000