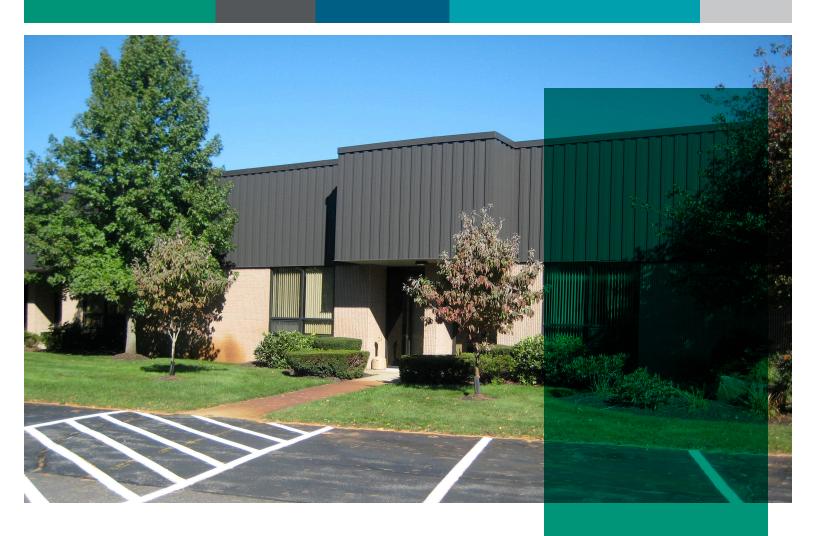

# 77 ACCORD PARK DRIVE

128 SOUTH | NORWELL, MA

| FLOOR         | SPACE    | DATE AVAILABLE |
|---------------|----------|----------------|
| Unit B9 & BI0 | 6,000 SF | Immediately    |

- Located in a Master-Planned 100,000 SF First Class Office/R&D Park
- On-Site Management
- Landscaped Campus Style Setting
- Ample Parking & Tailboard Loading
- Convenient Access to Rte-3 (Exit 14)

## 77 ACCORD PARK DRIVE

128 SOUTH | NORWELL, MA