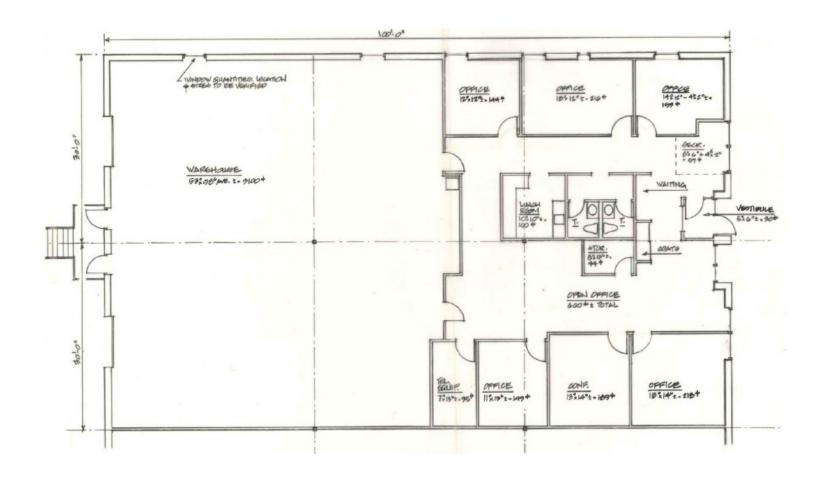

## 77 ACCORD PARK DRIVE

128 SOUTH | NORWELL, MA

#### **BUILDING SPECIFICATIONS**

| Building Size  | 22,000 SF                   |  |
|----------------|-----------------------------|--|
| Year Built     | 1983                        |  |
| Clear Height   | 18'                         |  |
| Column Spacing | 30' x 100' Column Free Bays |  |
| Loading        | Tailboard Loading Docks     |  |
| Parking        | Ample                       |  |

#### **SPACE SPECIFICATIONS**

| Available Space | Units B9 & BI0 | 6,000 SF |
|-----------------|----------------|----------|
| Term            | Negotiable     |          |
| Rental Rate     | Negotiable     |          |
| Availability    | Immediate      |          |

ELLISON PATTEN 617.951.4136 epatten@lpc.com



### UNITS B9 & B10 | 6.000 SF





ELLISON PATTEN 617.951.4136 epatten@lpc.com