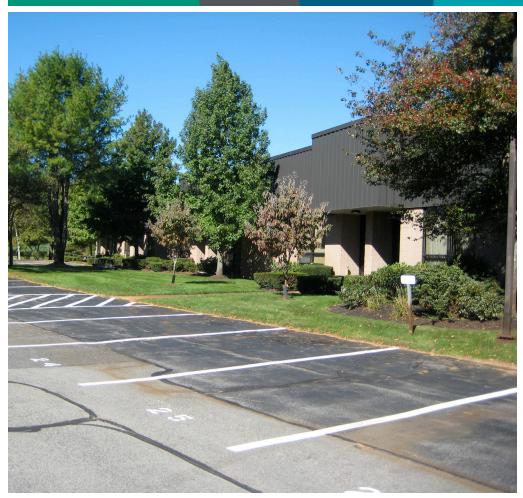

# 77 ACCORD PARK DRIVE

128 SOUTH | NORWELL, MA

| FLOOR         | SPACE    | DATE AVAILABLE |
|---------------|----------|----------------|
| Unit B9 & BI0 | 6,000 SF | Immediately    |

- Located in a Master-Planned 100,000 SF First Class Office/R&D Park
- On-Site Management
- Landscaped Campus Style Setting
- Ample Parking & Tailboard Loading
- Convenient Access to Rte-3 (Exit 14)

## 77 ACCORD PARK DRIVE

128 SOUTH | NORWELL, MA