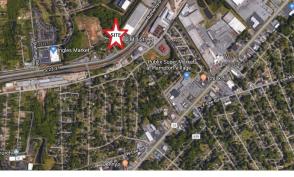

## 0.5± Acre - Devlopment Potential Rutherford Rd & Mill St. | Greenville, SC 29609

## For Sale \$64,500

Graeme Milley
Commercial Sales Professional
GMilley@JoynerCommercial.com
864-986-0195
www.joynercommercial.com/

This 0.5 ± acre of land is located at 10 Mill St., frontage on Rutherford Rd. just half mile from Stallings Rd. and Wade Hampton Blvd.