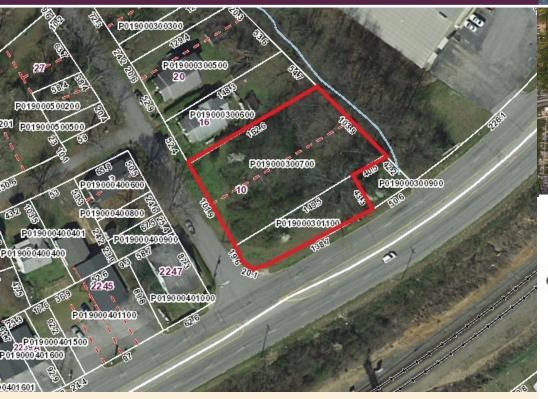

## For Sale \$64,500

Graeme Milley
Commercial Sales Professional
GMilley@JoynerCommercial.com
864-986-0195
www.joynercommercial.com/

This 0.5 ± acre of land is located at 10 Mill St., frontage on Rutherford Rd. just half mile from Stallings Rd. and Wade Hampton Blvd.

- 0.5± acre of level land
- Zoning I-1
- Tax Map#:
  - P019000300700
  - P019000301100
- Greenville County
- 138± Feet of frontage on Rutherford Rd.
- 127± Feet of frontage on Mill St.
- Traffic Count: 15,000± VPD
- · Demographic Report Link