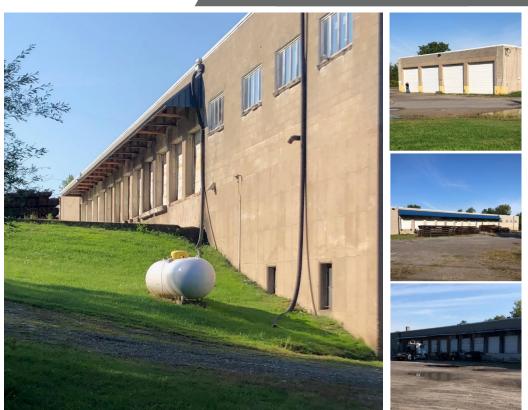

## 11,900 SF INDUSTRIAL AVAILABLE FOR SALE

| BUILDING FEATURES |                         |
|-------------------|-------------------------|
| Building Size     | 11,900 <u>+</u> Sq. Ft. |
| Office Size       | 3,000 <u>+</u> Sq. Ft.  |
| Lot Size          | 6.3 <u>+</u> Acres      |
| Zoning            | AG / RES                |

### **Property Highlights**

- Hard to find truck terminal available for sale
- Conveniently located between Rochester and Buffalo, NY
- Near the border of the USA and Canadian border, within a day's drive of 75% of the population of North America
- Building includes cross dock, inside docks, and truck repair bays
- Ideal for: warehouse, distribution, storage, light industrial

### TRUCK TERMINAL AVAILABLE FOR SALE