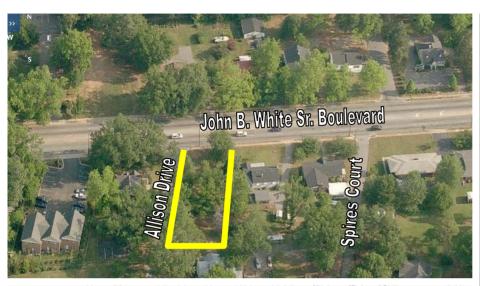

## 803 John B. White Boulevard

Spartanburg, South Carolina

Site Analysis

Commercial Sales

Development

Crescent Ave

Santord Ro

Winton Ct

- Land available on John B. White Sr. Boulevard
- 75' road frontage on John B. White.
- .34 acres
- Surrounded by commercial activity
- Spartanburg County Tax Map # 7-15-12-046.01
- Conveniently located1.5 miles to I-26.
- All utilities available to site.