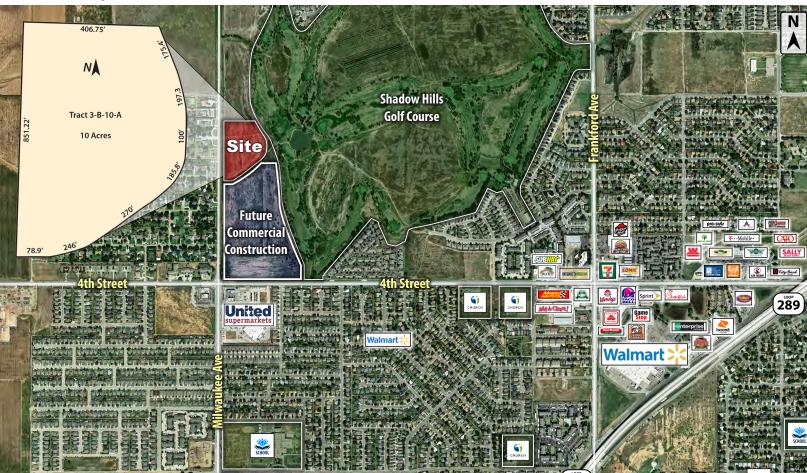

### **PROPERTY INFORMATION**

LOCATION: This property sits north of 4th Street on the east side of Milwaukee Avenue just inside the northwest city limits.

DESCRIPTION:

A large development tract in growing northwest
Lubbock. Conveniently located in the Frenship School

District by a brand new United Supermarket. Also a quick 12-minute drive from Texas Tech University, and only 5-minutes from Lubbock Christian University.

**FLOODZONE:** Property is not in the 100-year floodplain.

SIZE: 10 Acres

**SALES PRICE:** \$2.50 per square foot