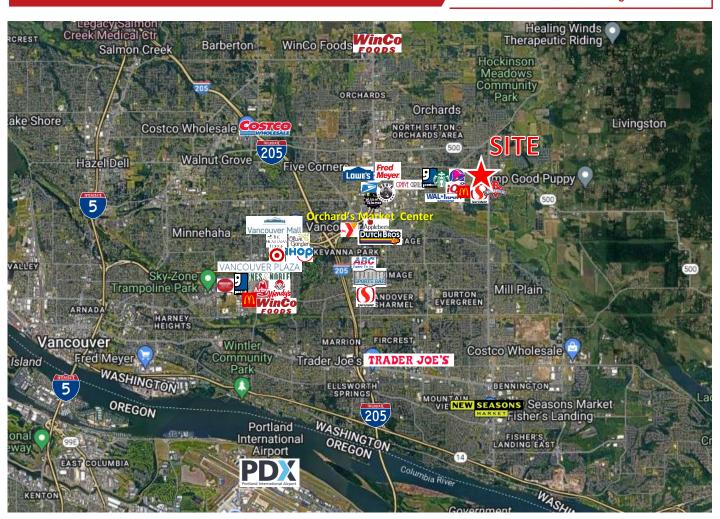

### PROPERTY HIGHLIGHTS

- Acres: 8.04 acres (350,222 SF)
- Condition of Property: Site is cleared of all trees (except Oregon White Oaks that need to be mitigated on-site prior to clearing), Staff Report for Oregon White Oak mitigation onsite, Army Corp of Engineers non-regulated wetland determination, Clark County commercial zoning, and frontage sidewalks constructed on Fourth Plain
- · Hard Corner: Traffic light installed
- Price: \$35.00/SF for 8.04 acres (\$12,258,000)
- Nearby retailers include: