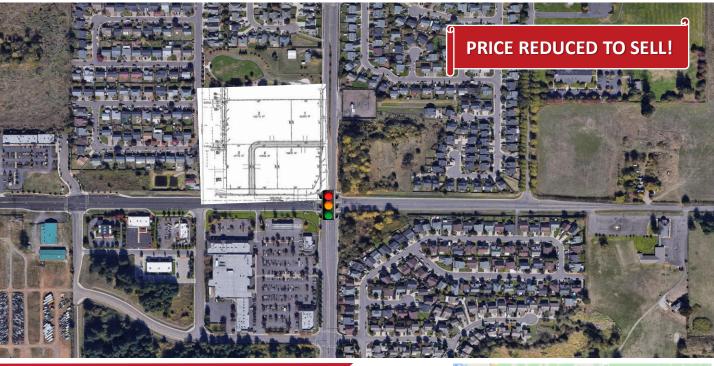

## **FOR SALE**

8 ACRES

7008 NE 162<sup>nd</sup> Ave | Vancouver, WA 98682

### PROPERTY HIGHLIGHTS

- Acres: 8.04 acres (350,222 SF)
- Condition of Property: Site is cleared of all trees (except Oregon White Oaks that need to be mitigated on-site prior to clearing), Staff Report for Oregon White Oak mitigation onsite, Army Corp of Engineers non-regulated wetland determination, Clark County commercial zoning, and frontage sidewalks constructed on Fourth Plain
- · Hard Corner: Traffic light installed
- Price: \$35.00/SF for 8.04 acres (\$12,258,000)
- Nearby retailers include: