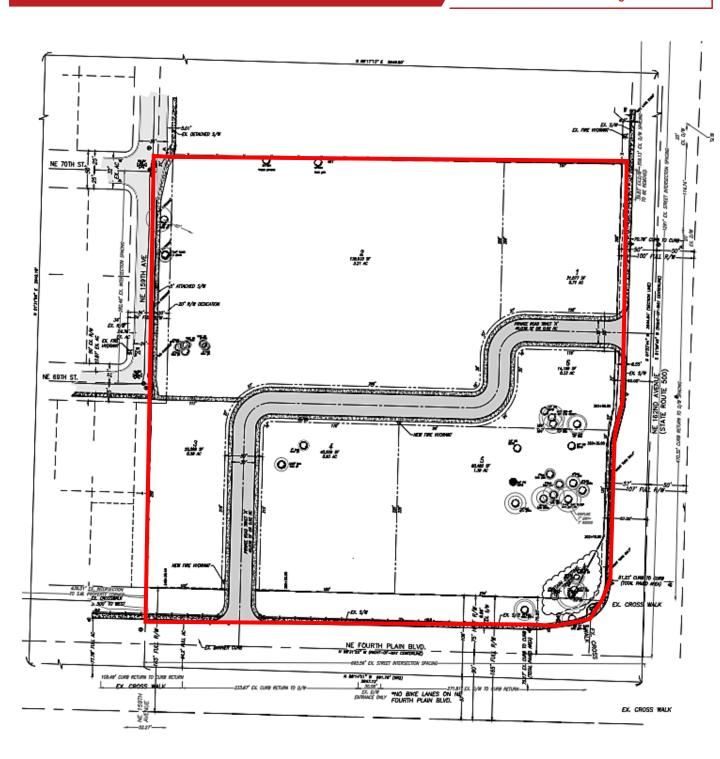

### PROPERTY HIGHLIGHTS

- Acres: 8.04 acres (350,222 SF)
- Condition of Property: Site is cleared of all trees (except Oregon White Oaks that need to be mitigated on-site prior to clearing), Staff Report for Oregon White Oak mitigation onsite, Army Corp of Engineers non-regulated wetland determination, Clark County commercial zoning, and frontage sidewalks constructed on Fourth Plain
- · Hard Corner: Traffic light installed
- Price: \$35.00/SF for 8.04 acres (\$12,258,000)
- Nearby retailers include:

- Jurisdiction: Clark County Community Commercial ("CC") allows mixed-use development with retail, commercial, drivethru and multifamily
- Zoning Ordinance: CC (Community Commercial)