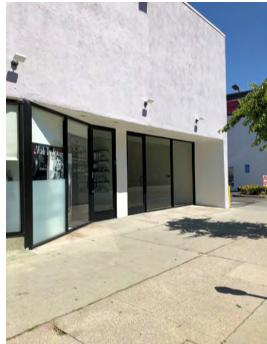

- . LOCATION LOCATION!!! PRIME WESTSIDE RETAIL SPACE
- . DIRECTLY ACROSS THE STREET FROM THE NEW +/-600,000 SF GOOGLE WESTSIDE OFFICE FACILITY PROJECTED TO OPEN IN 2022.
- . FREE STANDING BUILDING WITH GREAT STREET FRONTAGE AND EXCELLENT SIGNAGE
- . RECENTLY RENOVATED INTERIOR AND WITH BRAND NEW STORE FRONT
- . HIGH TRAFFIC COUNT (IN EXCESS OF 54,000 VEHICLES PER DAY)
- . GREAT AMENITIES ALONG PICO BOULEVARD INCLUDING THE FAMOUS APPLE PAN

## **AVAILABLE SPACE**

±1,000 SF

TIMING IMMEDIATELY

## **RENTAL RATE**

\$3.85 PSF/NNN NNN=APPROX. \$0.78 PSF/MONTH

GOOGLE, INC. HAS LEASED THE ENTIRE-TY OF THE 600,000 SF CREATIVE OFFICE CAMPUS, WHICH IS TO BE CALLED ONE WESTSIDE. THE 14-YEAR LEASE IS TO COMMENCE UPON THE COMPLETION OF 2022.