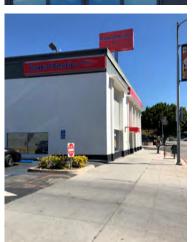

- . LOCATION LOCATION!!! PRIME WESTSIDE RETAIL SPACE
- . DIRECTLY ACROSS THE STREET FROM THE NEW +/-600,000 SF GOOGLE WESTSIDE OFFICE FACILITY PROJECTED TO OPEN IN 2022.
- . FREE STANDING BUILDING WITH GREAT STREET FRONTAGE AND EXCELLENT SIGNAGE
- . RECENTLY RENOVATED INTERIOR AND WITH BRAND NEW STORE FRONT
- . HIGH TRAFFIC COUNT (IN EXCESS OF 54,000 VEHICLES PER DAY)
- . GREAT AMENITIES ALONG PICO BOULEVARD INCLUDING THE FAMOUS APPLE PAN

## **AVAILABLE SPACE**

±1,000 SF

TIMING IMMEDIATELY

## **RENTAL RATE**

\$3.85 PSF/NNN NNN=APPROX. \$0.78 PSF/MONTH

GOOGLE, INC. HAS LEASED THE ENTIRE-TY OF THE 600,000 SF CREATIVE OFFICE CAMPUS, WHICH IS TO BE CALLED ONE WESTSIDE. THE 14-YEAR LEASE IS TO COMMENCE UPON THE COMPLETION OF 2022.