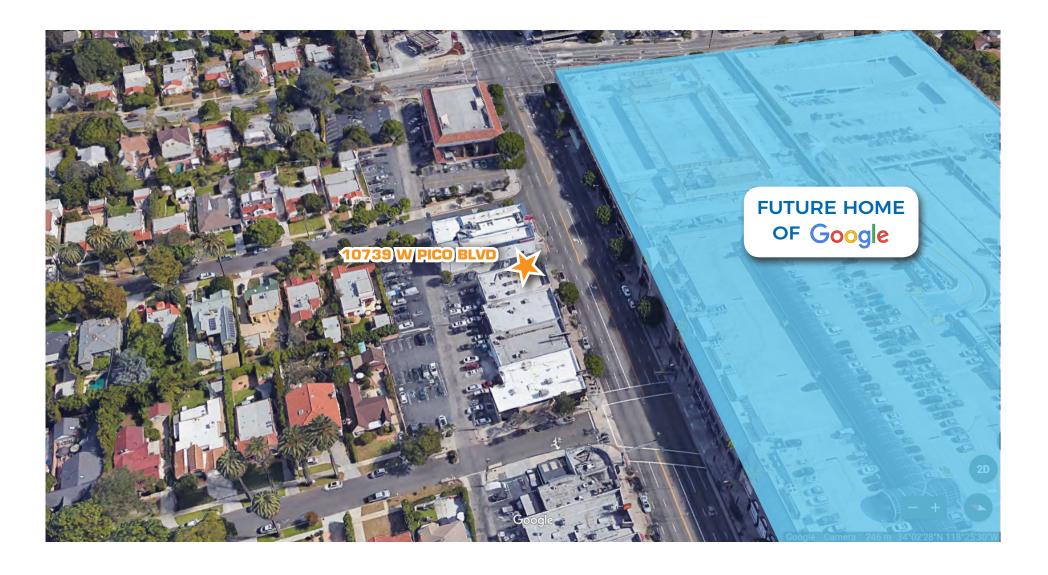

- . LOCATION LOCATION!!! PRIME WESTSIDE RETAIL SPACE
- . DIRECTLY ACROSS THE STREET FROM THE NEW +/-600,000 SF GOOGLE WESTSIDE OFFICE FACILITY PROJECTED TO OPEN IN 2022.
- . FREE STANDING BUILDING WITH GREAT STREET FRONTAGE AND EXCELLENT SIGNAGE
- . RECENTLY RENOVATED INTERIOR AND WITH BRAND NEW STORE FRONT
- . HIGH TRAFFIC COUNT (IN EXCESS OF 54,000 VEHICLES PER DAY)
- . GREAT AMENITIES ALONG PICO BOULEVARD INCLUDING THE FAMOUS APPLE PAN

## **RENTAL RATE**

\$3.85 PSF/NNN NNN=APPROX. \$0.78 PSF/MONTH

GOOGLE, INC. HAS LEASED THE ENTIRE-TY OF THE 600,000 SF CREATIVE OFFICE CAMPUS, WHICH IS TO BE CALLED ONE WESTSIDE. THE 14-YEAR LEASE IS TO COMMENCE UPON THE COMPLETION OF 2022.