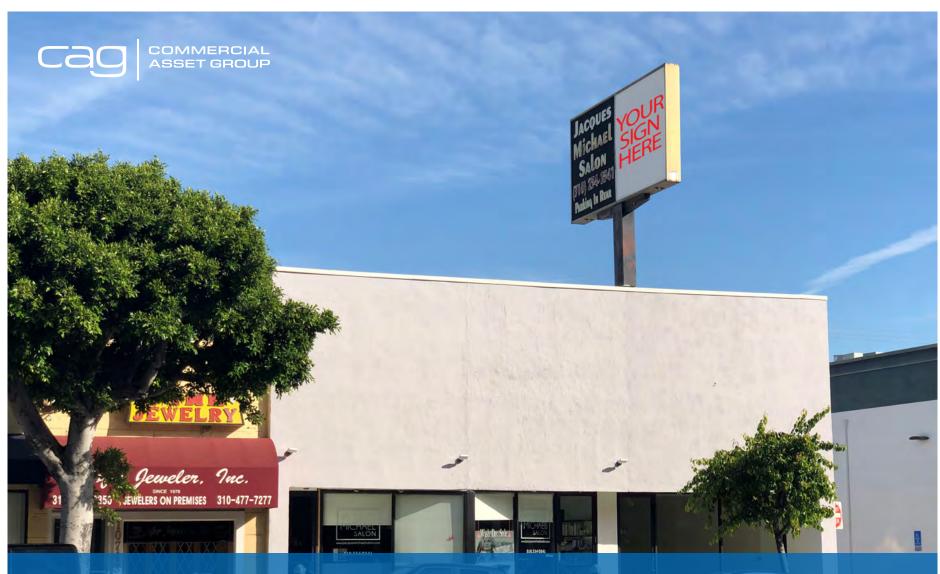

- . LOCATION LOCATION!!! PRIME WESTSIDE RETAIL SPACE
- . DIRECTLY ACROSS THE STREET FROM THE NEW +/-600,000 SF GOOGLE WESTSIDE OFFICE FACILITY PROJECTED TO OPEN IN 2022.
- . FREE STANDING BUILDING WITH GREAT STREET FRONTAGE AND EXCELLENT SIGNAGE
- . RECENTLY RENOVATED INTERIOR AND WITH BRAND NEW STORE FRONT
- . HIGH TRAFFIC COUNT (IN EXCESS OF 54,000 VEHICLES PER DAY)
- . GREAT AMENITIES ALONG PICO BOULEVARD INCLUDING THE FAMOUS APPLE PAN

## **AVAILABLE SPACE**

±1,000 SF

TIMING IMMEDIATELY

## **RENTAL RATE**

\$3.85 PSF/NNN NNN=APPROX. \$0.78 PSF/MONTH

GOOGLE, INC. HAS LEASED THE ENTIRE-TY OF THE 600,000 SF CREATIVE OFFICE CAMPUS, WHICH IS TO BE CALLED ONE WESTSIDE. THE 14-YEAR LEASE IS TO COMMENCE UPON THE COMPLETION OF 2022.