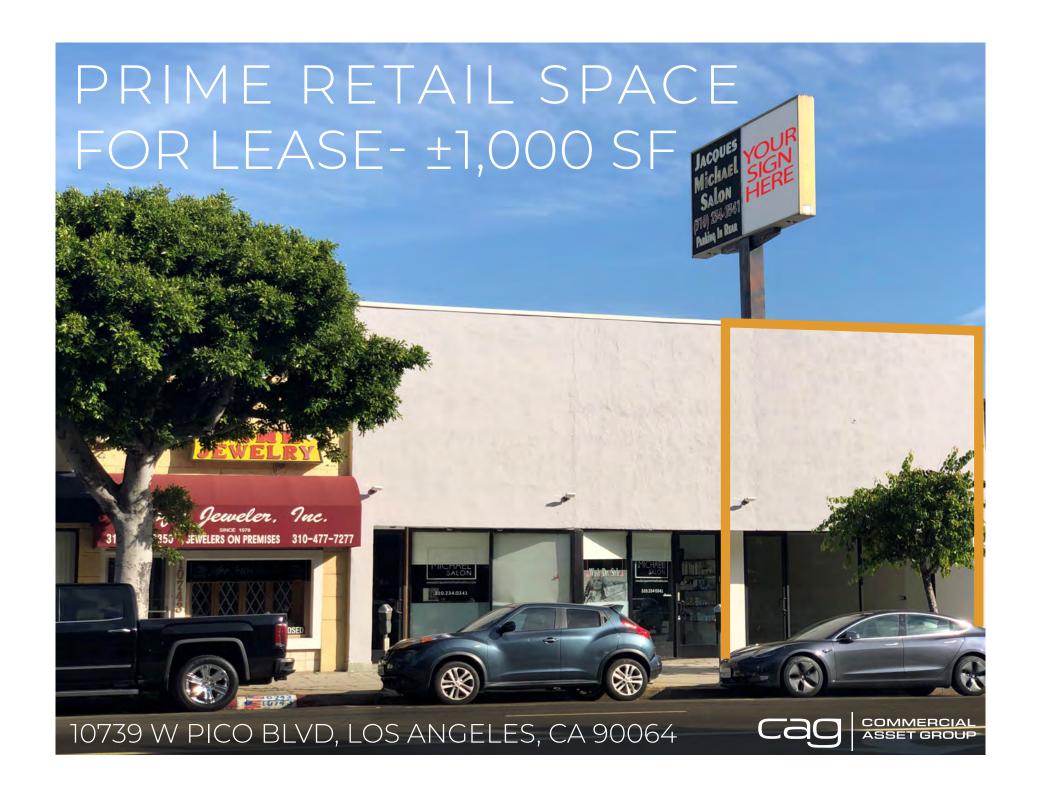

- . LOCATION LOCATION!!! PRIME WESTSIDE RETAIL SPACE
- . DIRECTLY ACROSS THE STREET FROM THE NEW +/-600,000 SF GOOGLE WESTSIDE OFFICE FACILITY PROJECTED TO OPEN IN 2022.
- . FREE STANDING BUILDING WITH GREAT STREET FRONTAGE AND EXCELLENT SIGNAGE
- . RECENTLY RENOVATED INTERIOR AND WITH BRAND NEW STORE FRONT
- . HIGH TRAFFIC COUNT (IN EXCESS OF 54,000 VEHICLES PER DAY)
- . GREAT AMENITIES ALONG PICO BOULEVARD INCLUDING THE FAMOUS APPLE PAN

## **AVAILABLE SPACE**

±1,000 SF

TIMING IMMEDIATELY