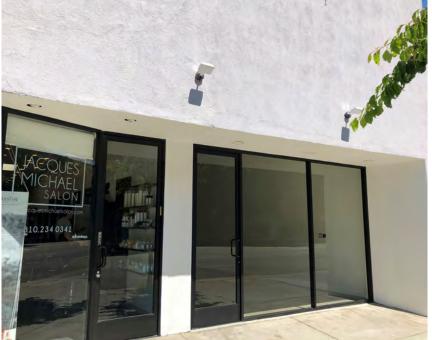

- . LOCATION LOCATION!!! PRIME WESTSIDE RETAIL SPACE
- . DIRECTLY ACROSS THE STREET FROM THE NEW +/-600,000 SF GOOGLE WESTSIDE OFFICE FACILITY PROJECTED TO OPEN IN 2022.
- . FREE STANDING BUILDING WITH GREAT STREET FRONTAGE AND EXCELLENT SIGNAGE
- . RECENTLY RENOVATED INTERIOR AND WITH BRAND NEW STORE FRONT
- . HIGH TRAFFIC COUNT (IN EXCESS OF 54,000 VEHICLES PER DAY)
- . GREAT AMENITIES ALONG PICO BOULEVARD INCLUDING THE FAMOUS APPLE PAN

## **AVAILABLE SPACE**

±1,000 SF

TIMING IMMEDIATELY

## **RENTAL RATE**

\$3.85 PSF/NNN NNN=APPROX. \$0.78 PSF/MONTH

GOOGLE, INC. HAS LEASED THE ENTIRE-TY OF THE 600,000 SF CREATIVE OFFICE CAMPUS, WHICH IS TO BE CALLED ONE WESTSIDE. THE 14-YEAR LEASE IS TO COMMENCE UPON THE COMPLETION OF 2022.