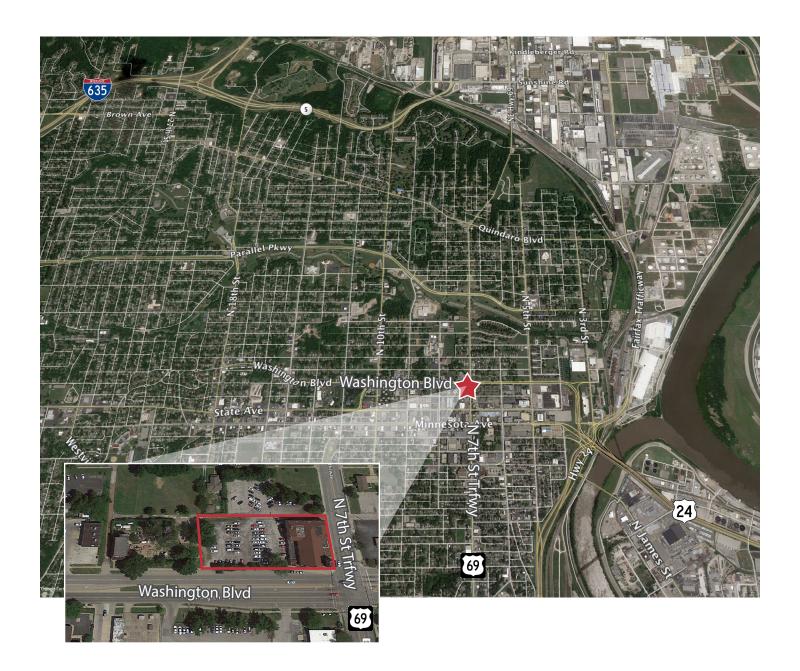

\$495,000

### **DEMOGRAPHICS**

|                           | 1 Mile   | 3 Mile   | 5 Mile   |
|---------------------------|----------|----------|----------|
| 2017 POPULATION           | 11,197   | 62,482   | 163,214  |
| 2017 MED HOUSEHOLD INCOME | \$23,665 | \$33,883 | \$35,737 |

#### **Matt Watkins**

Office: 913-266-5424 Mobile: 913-908-9447

Email: matt@reececommercial.com

# **PHOTOS**

700 WASHINGTON BLVD, KANSAS CITY, KS 66101























#### **Matt Watkins**

Office: 913-266-5424 Mobile: 913-908-9447

Email: matt@reececommercial.com

# **PHOTOS**

700 WASHINGTON BLVD, KANSAS CITY, KS 66101





















#### **Matt Watkins**

Office: 913-266-5424 Mobile: 913-908-9447

Email: matt@reececommercial.com

### AERIAL

700 WASHINGTON BLVD, KANSAS CITY, KS 66101





#### **Matt Watkins**

Office: 913-266-5424 Mobile: 913-908-9447

Email: matt@reececommercial.com